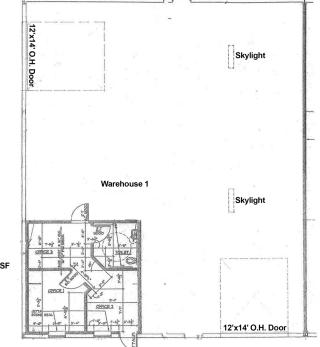

#### **PROPERTY HIGHLIGHTS**

- 6,000 SF, stand-alone, metal building with the south half (3,000 SF)
- 400 SF office (2 offices, reception and restroom)
- Building sits on the end of a quiet Cul-de-sac
- Central HVAC in office
- No columns providing clear span usable warehouse space
- 4 parking spaces are available
- 12'x14' overhead door (12' wide x 14' high)
- 21' height in center of building
- 7 total building on the cul-de-sac
- Single phase electric
- Concrete drive and concrete parking lot
- Skylights in the warehouse provide ample, free light
- Local, responsive ownership
- Zoning: I-2
- New LED lights in warehouse
- Owner agent