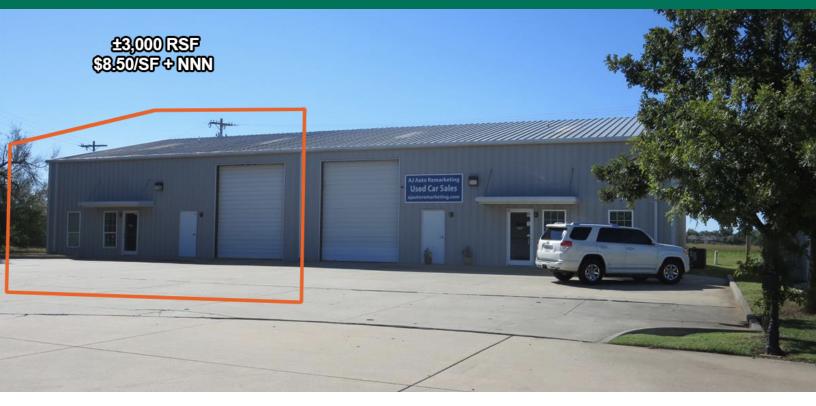

#### **PROPERTY HIGHLIGHTS**

- 6,000 SF, stand-alone, metal building with the south half (3,000 SF)
- 400 SF office (2 offices, reception and restroom)
- Building sits on the end of a quiet Cul-de-sac
- Central HVAC in office
- No columns providing clear span usable warehouse space
- 4 parking spaces are available
- 12'x14' overhead door (12' wide x 14' high)
- 21' height in center of building
- 7 total building on the cul-de-sac
- Single phase electric
- Concrete drive and concrete parking lot
- Skylights in the warehouse provide ample, free light
- Local, responsive ownership
- Zoning: I-2
- New LED lights in warehouse
- Owner agent

#### OFFERING SUMMARY

| Available SF: | ±3,000 RSF        |
|---------------|-------------------|
|               |                   |
| Lease Rate:   | \$8.50 / SF + NNN |