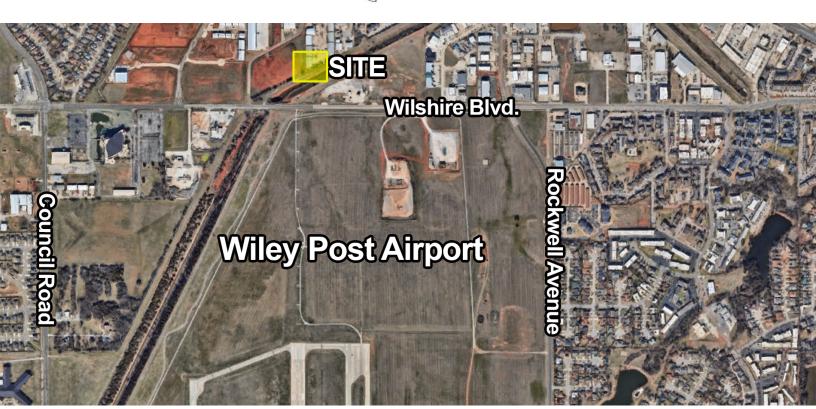

#### LOCATION DESCRIPTION

Located south of NW Expressway & Rockwell Ave. and north of Wilshire. About 5 minutes east of John Kilpatrick Turnpike. Wiley Post Airport is a few blocks south of the property