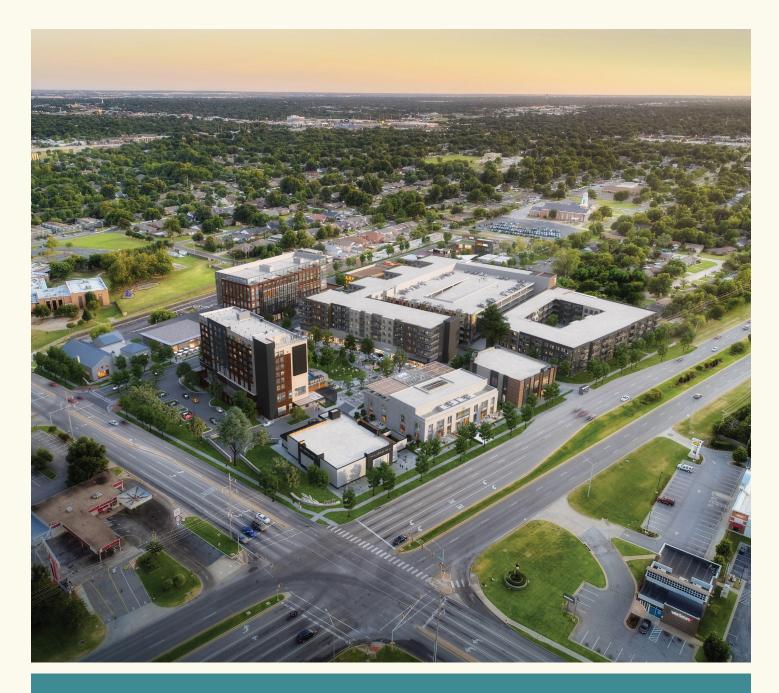

work inspired

OAK is an exciting new type of development — one that will change the way life is lived and work is done in Oklahoma.

Not just an office building, but a cutting-edge workplace community; a living, breathing ecosystem where everything is accounted for and within reach —walkable, inspired, fulfilling, intriguing, productive.

## why oak?

Wellness, work, and life come full circle at OAK — Class-A office space delivered by a trusted team, but more than simply four walls and a conference room. A holistic, vibrant, work-life community designed for world-class talent recruitment, engaged employees and more productive workdays. This is what workplace wellness looks like — a place to call home that surrounds office space with community and experiences that make work days the best days.

| 20 Acre      | Business | Loft            | Connectivity to Miles of Contiguous Sidewalks |
|--------------|----------|-----------------|-----------------------------------------------|
| Site         | Venue    | Offices         |                                               |
| Neighborhood | Event    | Roof-top Dining | Luxury                                        |
| Centric      | Plaza    |                 | Residential Living                            |
| Cultural     | Boutique | First-to-Market | Chef-led Restaurants                          |
| Events       | Hotel    | Retail          |                                               |