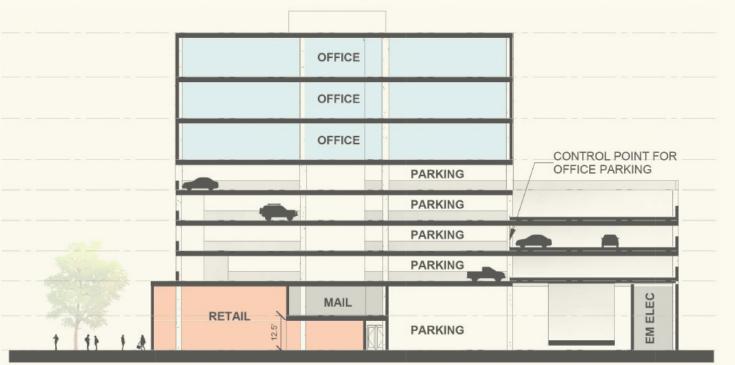

pired

OAK is an exciting new type of development — one that will change the way life is lived and work is done in Oklahoma.

Not just an office building, but a cutting-edge workplace community; a living, breathing ecosystem where everything is accounted for and within reach —walkable, inspired, fulfilling, intriguing, productive.

## why oak?

Wellness, work, and life come full circle at OAK — Class-A office space delivered by a trusted team, but more than simply four walls and a conference room. A holistic, vibrant, work-life community designed for world-class talent recruitment, engaged employees and more productive workdays. This is what workplace wellness looks like — a place to call home that surrounds office space with community and experiences that make work days the best days.





# the oak experience

**OAK** is where employees are engaged and energized from Monday meetings through Friday's wind-down. It's also where after-work and weekend plans are made and programmed events invite lingering when the business day ends.



| 20 Acre      | Business | Loft            | Connectivity to Miles of Contiguous Sidewalks |
|--------------|----------|-----------------|-----------------------------------------------|
| Site         | Venue    | Offices         |                                               |
| Neighborhood | Event    | Roof-top Dining | Luxury                                        |
| Centric      | Plaza    |                 | Residential Living                            |
| Cultural     | Boutique | First-to-Market | Chef-led Restaurants