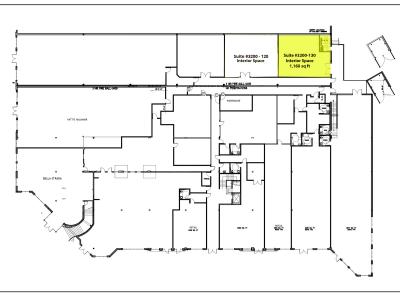

#### **OFFERING SUMMARY**

| Lease Rate:      |              | \$7.00 SF/yr (NNN) |
|------------------|--------------|--------------------|
| Available SF:    |              | 1,160 SF           |
| Building Size:   |              | 125,659 SF         |
|                  |              |                    |
| SPACES           | LEASE RATE   | SPACE SIZE         |
| Suite 3200 - 130 | \$7.00 SF/yr | 1,160 SF           |
|                  |              |                    |