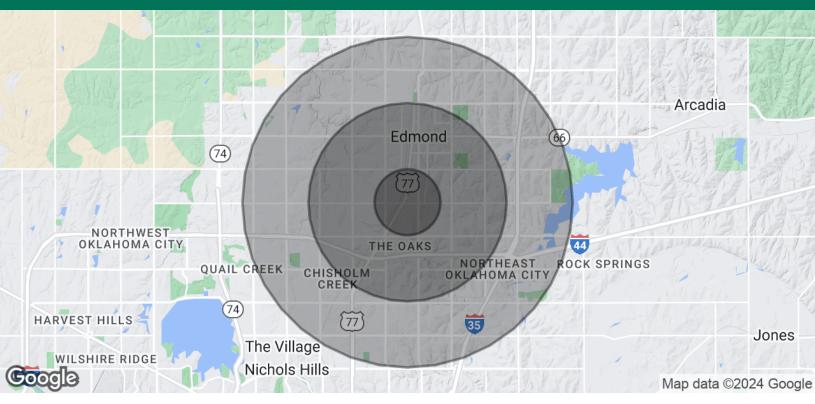

# THE SHOPPES ON BROADWAY

3200 E 33RD ST EDMOND, OK 73013

| POPULATION           | 1 MILE    | 3 MILES   | 5 MILES   |  |
|----------------------|-----------|-----------|-----------|--|
| Total Population     | 8,539     | 66,115    | 155,136   |  |
| Average Age          | 32.8      | 35.6      | 35.9      |  |
| Average Age (Male)   | 30.8      | 33.5      | 33.9      |  |
| Average Age (Female) | 34.8      | 37.5      | 37.4      |  |
| HOUSEHOLDS & INCOME  | 1 MILE    | 3 MILES   | 5 MILES   |  |
| Total Households     | 3,882     | 28,022    | 66,763    |  |
| # of Persons per HH  | 2.2       | 2.4       | 2.3       |  |
| Average HH Income    | \$71,391  | \$84,007  | \$88,082  |  |
| Average House Value  | \$219,565 | \$187,997 | \$199,265 |  |
| * Danie              |           | 05022024  |           |  |

\* Demographic data derived from 2020 ACS - US Census

05032024