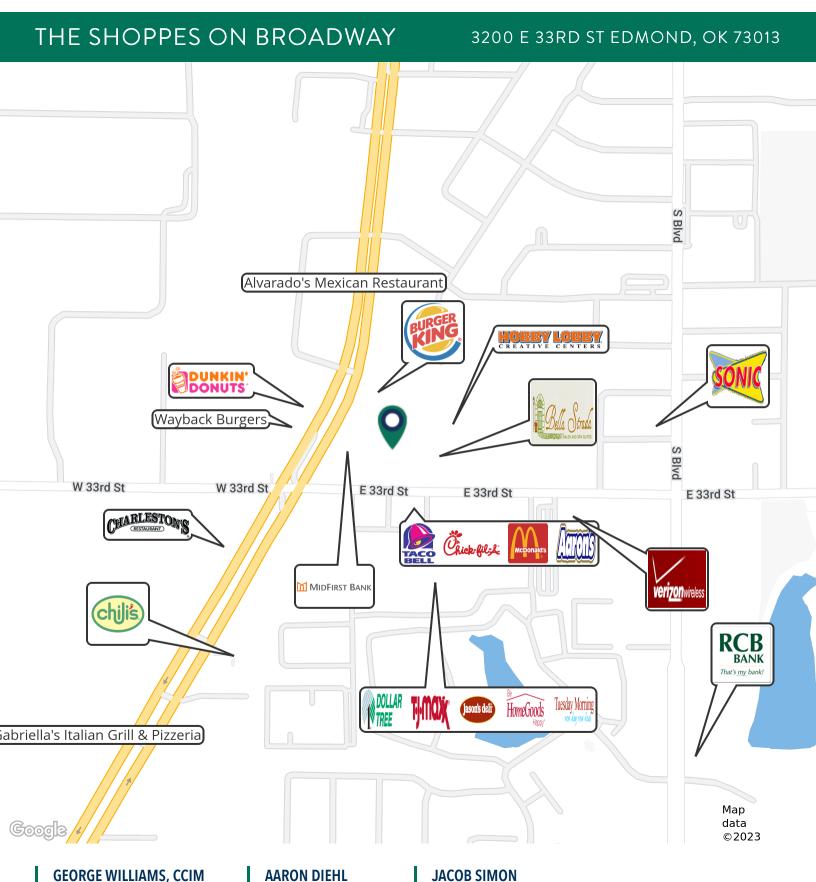

# THE SHOPPES ON BROADWAY

3200 E 33RD ST, EDMOND, OK 73013

#### PROPERTY DESCRIPTION

The Shoppes on Broadway has one storage space located in the main building with interior access. This space is ideal for self storage or uses that do not need storefront.

#### SPACE HIGHLIGHTS

- Separate entrance
- Private restroom
- · Loading dock
- Climate controlled

#### **JACOB SIMON**

jsimon@priceedwards.com 0: 405.239.1248 THE SHOPPES ON BROADWAY

3200 E 33RD ST, EDMOND, OK 73013