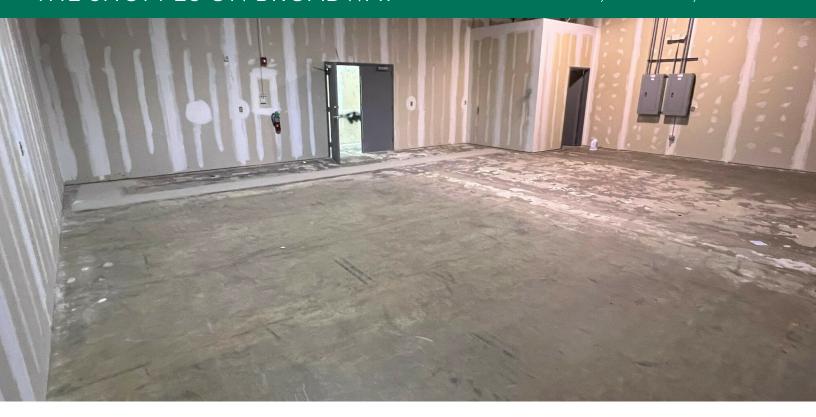

#### PROPERTY DESCRIPTION

The Shoppes on Broadway has one storage space located in the main building with interior access. This space is ideal for self storage or uses that do not need storefront.

#### SPACE HIGHLIGHTS

- Separate entrance
- Private restroom
- · Loading dock
- Climate controlled