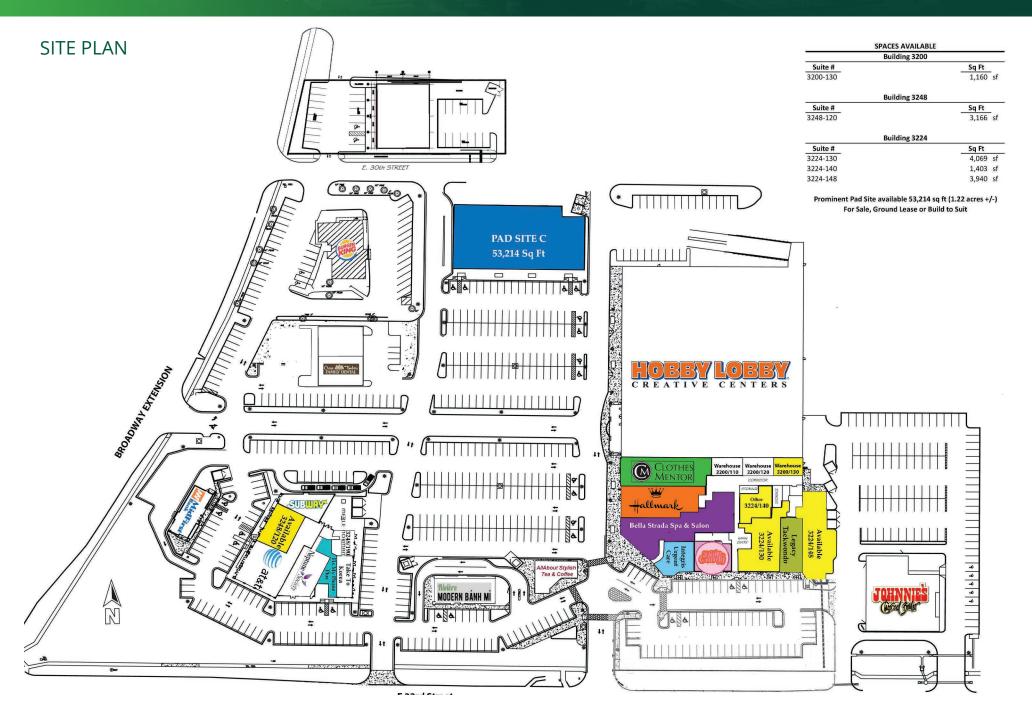

#### PRIME LOCATION, PREMIER TENANTS

The Shoppes on Broadway is located at the heavily trafficked intersection of 33rd & Broadway in Edmond, OK. This upscale center is a shopping destination with premier tenants including Hobby Lobby, Bella Strada Spa & Salon, Hallmark, and many more. Shoppes on Broadway is Edmond's finest mix use development and features an available pad site, (Ground Lease, Sale, or Build to Suit), as well available office and storage space.

| Available RSF        | 1,160 - 4,069                |
|----------------------|------------------------------|
| Lease Rate           | \$7.00 - \$22.50 SF/yr (NNN) |
| <b>Building Size</b> | 125,659 SF                   |
| Market               | North                        |
| Submarket            | Edmond                       |
| Cross Streets        | 33rd St. & South Broadway    |

#### PROPERTY HIGHLIGHTS

- Prime location at one of Edmond's busiest intersections.
- Near the University of Central Oklahoma with 20,567 students, and Oklahoma Christian University, with 2,259 students.
- Home to premier tenants like Hobby Lobby and Hallmark.