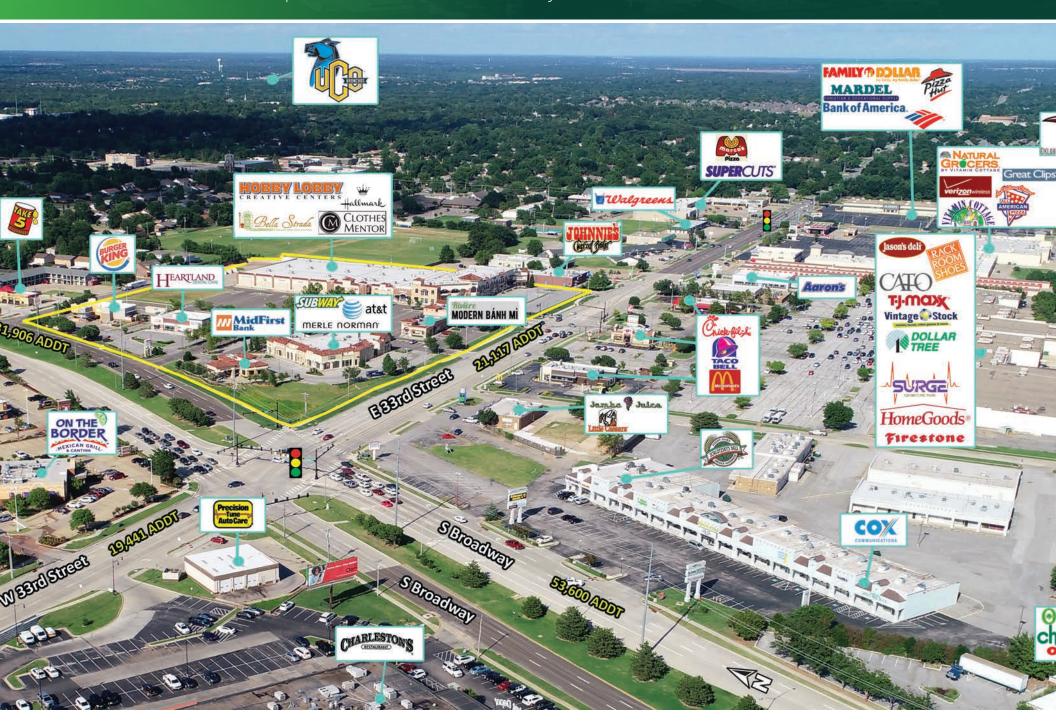

#### PRIME LOCATION, PREMIER TENANTS

The Shoppes on Broadway is located at the heavily trafficked intersection of 33rd & Broadway in Edmond, OK. This upscale center is a shopping destination with premier tenants including Hobby Lobby, Bella Strada Spa & Salon, Hallmark, and many more. Shoppes on Broadway is Edmond's finest mix use development and features an available pad site, (Ground Lease, Sale, or Build to Suit), as well available office and storage space.

#### PROPERTY HIGHLIGHTS

- Prime location at one of Edmond's busiest intersections.
- Near the University of Central Oklahoma with 20,567 students, and Oklahoma Christian University, with 2,259 students.
- Home to premier tenants like Hobby Lobby and Hallmark.

#### TRAFFIC COUNTS

| Broadway    | north | 31,906 |  |
|-------------|-------|--------|--|
| Broadway    | south | 53,600 |  |
| 33rd Street | east  | 21,117 |  |
| 33rd Street | west  | 15,952 |  |

05032024