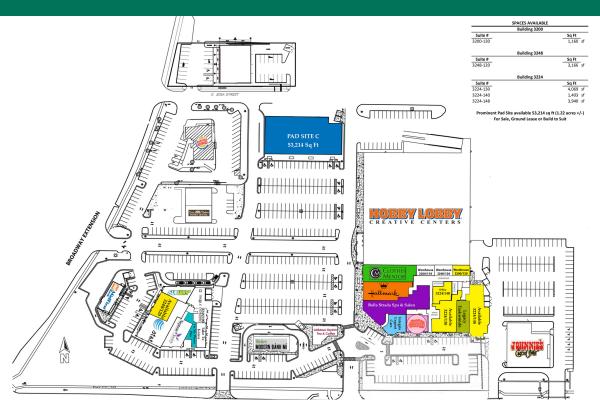

#### PROPERTY DESCRIPTION

Pad C is available For Ground Lease or Build To Suit or For Sale  $\mid$  1.22 Acres

Located in the heart of Edmond at the intersection of 33rd Street & Broadway, this upscale center is a shopping destination with premier Tenants.

#### **OFFERING SUMMARY**

| Sale Price:       |          | Su       | bject To Offer |
|-------------------|----------|----------|----------------|
| Lease Rate:       |          |          | Negotiable     |
| Available SF:     |          |          | 53,214 SF      |
| Building Size:    |          |          | 125,295 SF     |
|                   |          |          |                |
|                   |          |          | 05032024       |
| DEMOGRAPHICS      | 1 MILE   | 3 MILES  | 5 MILES        |
|                   |          |          |                |
| Total Households  | 3,536    | 23,720   | 50,608         |
| Total Population  | 9,798    | 61,630   | 130,051        |
| Average HH Income | \$62,392 | \$70,774 | \$80,061       |
|                   |          |          |                |