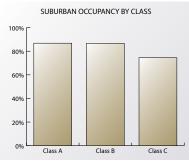

Meridian          |            |        |         |           |          |         |     |
| West Park Office Center   | 1986       | 1      | 58,786  | 0         | 0%       | \$12.75 | 0%  |
| 715 Metropolitan          |            |        |         |           |          |         |     |
| Will Rogers Office Park 1 | 1984       | 1      | 52,779  | 0         | 0%       | \$11.50 | 16% |
| 4400 Will Rogers Parkway  |            |        |         |           |          |         |     |
| Will Rogers Office Park 2 | 1985       | 1      | 46,748  | 0         | 0%       | \$11.50 | 10% |
| 4350 Will Rogers Parkway  |            |        |         |           |          |         |     |
| Totals                    |            |        | 662,453 | 125,057   | 18.9%    | \$14.14 |     |







### 2016 Mid-Year Oklahoma City Office Market Summary SUBURBAN SUBMARKET

#### 2016 MID-YEAR SUBURBAN SUBMARKET REVIEW

- Aggregate vacancy rates increased from 12.5% to 15.2%
  - Class A vacancy increased from to 7.1% to 13.2%
  - Class B vacancy increased from 11.4% to 13.4%
  - Class C vacancy decreased from 26.5% to 25.5%
- Aggregate rental rates increased from \$17.65 per SF to \$17.81 per SF
  - Class A rental rates increased from \$22.65 per SF to \$22.72 per SF
  - Class B rental rates increased from \$17.16 per SF to \$17.18 per SF
  - Class C rental increased from \$13.39 per SF to \$13.71 per SF
- Suburban Oklahoma City experienced positive absorption of 71,000 SF during 2015.

#### 2016 SUBURBAN SUBMARKET FORECAST

- Suburban rental rates should remain near current levels