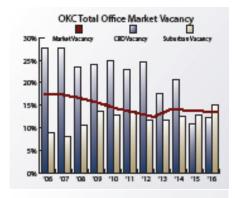

### 2016 Mid-Year Office Market Summary

2015 proved to be quite eventful for the local office market. Major projects were announced, but some were delayed as the city faces the continuing downturn in in the oil and gas industry, a major demand driver in our market. As a major center for the petroleum industry, Oklahoma City dealt with the slump in oil prices, but managed to remain fairly strong heading into what appears to be another challenging year. Accounting for some necessary reconciliations to a handful of buildings in our report, the overall market experienced negative absorption of nearly 60,000 square feet despite seeing its overall vacancy rate plummet from 15.2% to 12.3%. We realize that's a bit of a head-scratcher to see the vacancy rate drop despite experiencing negative absorption. The primary reason for that dichotomy is the mostly vacant First National Center was removed from the market. The First National Center is a story in and of itself, but the net result is approximately 1 million square feet of space was removed because the building ceased to be available for occupancy and plans have just been announced for the property to be redeveloped into a combination of residential, hospitality and retail space. Through the sales process it also became apparent that the building's occupancy levels had been inflated in previous reports.

The First National Center has been owned for years by various out of town groups who felt the low acquisition price was too good to pass up, but each of those previous owners failed to provide the necessary capital or a comprehensive plan for redevelopment. After months of haggling among various parties claiming ownership, the building was placed in the hands of a receiver, Jim Parrack of Price Edwards & Company. Under his purview several buyers were identified and the judge eventually approved a contract with a well-qualified redevelopment team led by local developer Gary Brooks. The removal of the building dramatically dropped the vacancy rate for the Central Business District from 20.7% at the beginning of 2015 to 10.8% at year-end. Cities and their office markets tend to be judged by their downtown vacancy rates and although locals have known for years that the downtown market for quality space is actually very tight, the adjustments attributable to the removal of First National finally bear that out. Because nearly 1 million square feet of Class C space was deleted, the average downtown rental rate

The story in the suburbs is very similar, particularly in the Northwest submarket which has a preponderance of oil and gas tenants. Vacancy rates rose from 8.5% to 10% during the year and increased vacancy is anticipated for 2016 as over 300,000 square feet of Class A space will be vacated by existing users. Consequently, several new projects that were in the planning stages will likely be delayed. The bright side is that nearly all of those projects had not yet come out of the ground, so we do not expect there to be an overabundance of supply as demand remains strong from other industries. In the aggregate, the suburban submarkets ended the year about where they started. Vacancy rates rose modestly from 12.5% to 12.9% and average rental rates rose from \$17.46 to \$17.65 per square foot.