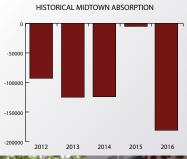

r other party of the Concession, Name of Street, or other party of the Concession, Name of Street, or other party of the Concession, Name of Street, or other party of the Concession, Name of Street, or other party of the Concession, Name of Street, or other party of the Concession, Name of Street, or other party of the Concession, Name of Street, or other party of the Concession, Name of Street, or other party of the Concession, Name of Street, or other party of the Concession, Name of Street, or other pa |                            |        |

Medical ConstructionYear BuiltFloorsRSFVacant SFVacant %RateCAFMemorial Springs Medical Building2017360,00060,000100%\$25.000%1000 N. Western



St. Anthony Healthplex

### 2016 Mid-Year Oklahoma City Office Market Summary MIDTOWN SUBMARKET









#### 2015 YEAR-END MIDTOWN SUBMARKET REVIEW

- Aggregate vacancy rates increased from 16.8% to 31.2% due to American Fidelity's relocation from 2000 Classen Center to their new headquarters building on Broadway Extension.
  - Class B vacancy rates increased from 17.8% to 33.8%
  - Class C vacancy rates decreased from 6.0% to 4.1%
- Aggregate rental rates decreased from \$15.98 per SF to \$15.95 per SF
  - Class B rental rates decreased from \$16.41 per SF to \$16.37 per SF
  - Class C rental rates remained level at \$11.57 per SF
- The Midtown's Submarket experienced negative absorption of 181,000 SF due to the large loss at 2000 Classen.

#### 2016 MIDTOWN SUBMARKET FORECAST

- Vacancy rates should improve as 2000 Classen begins to backfill.
- Rental rates will remain at or near current