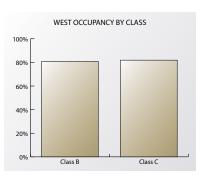

| 1982       | 3      | 52,800    | 0         | 0%       | \$12.00 | 13% |
| 3800 N Classen Blvd          |            |        |           |           |          |         |     |
| Santa Fe Building            | 1954/82/16 | 4      | 64,239    | 4,281     | 6%       | \$11.00 | 10% |
| 3814 N. Santa Fe Ave.        |            |        |           |           |          |         |     |
| Shepherd Mall Office Complex | 1964/95    | 2      | 709,000   | 199,981   | 28%      | \$17.00 | 0%  |
| 2401 NW 23rd Street          |            |        |           |           |          |         |     |
| Totals                       |            |        | 1,312,088 | 408,924   | 31.2%    | \$15.95 |     |

# 2016 Mid-Year Oklahoma City Office Market Summary **WEST SUBMARKET**







#### 2016 MID-YEAR WEST SUBMARKET REVIEW

- Aggregate vacancy rates decreased from 27.3% to 18.9%
  - Class B vacancy totals decreased from 30.4% to 19.2%
  - Class C vacancy totals decreased from 20.3% to 18.1%
- Aggregate rental rates decreased from \$14.21 per SF to \$14.14 per SF
  - Class B rental rates decreased from \$14.77 per SF to \$14.68 per SF
  - Class C rental rates remained level at \$12.92 per SF
- The West Oklahoma City Office Market experienced positive absorption of 49,000 SF.

#### 2016 WEST SUBMARKET FORECAST

- · Vacancy rates should improve slightly
- · Rental rates in the submarket should remain flat for the rest of the year



### 2016 Mid-Year Oklahoma City Office Market Summary WEST SUBMARKET

| West                      | Year Built | Floors | RSF     | Vacant