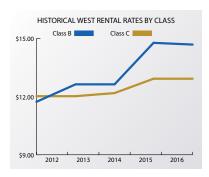

| 1982       | 3      | 52,800    | 0         | 0%       | \$12.00 | 13% |
| 3800 N Classen Blvd          |            |        |           |           |          |         |     |
| Santa Fe Building            | 1954/82/16 | 4      | 64,239    | 4,281     | 6%       | \$11.00 | 10% |
| 3814 N. Santa Fe Ave.        |            |        |           |           |          |         |     |
| Shepherd Mall Office Complex | 1964/95    | 2      | 709,000   | 199,981   | 28%      | \$17.00 | 0%  |
| 2401 NW 23rd Street          |            |        |           |           |          |         |     |
| Totals                       |            |        | 1,312,088 | 408,924   | 31.2%    | \$15.95 |     |

# 2016 Mid-Year Oklahoma City Office Market Summary **WEST SUBMARKET**







#### 2016 MID-YEAR WEST SUBMARKET REVIEW

- Aggregate vacancy rates decreased from 27.3% to 18.9%
  - Class B vacancy totals decreased from 30.4% to 19.2%
  - Class C vacancy totals decreased from 20.3% to 18.1%
- Aggregate rental rates decreased from \$14.21 per SF to \$14.14 per SF
  - Class B rental rates decreased from \$14.77 per SF to \$14.68 per SF
  - Class C rental rates remained level at \$12.92 per SF
- The West Oklahoma City Office Market experienced positive absorption of 49,000 SF.

#### 2016 WEST SUBMARKET FORECAST

- · Vacancy rates should improve slightly
- · Rental rates in the submarket should remain flat for the rest of the year



### 2016 Mid-Year Oklahoma City Office Market Summary WEST SUBMARKET

| West                      | Year Built | Floors | RSF     | Vaca