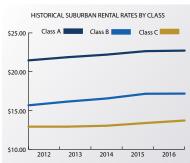

eridian          |            |        |         |           |          |         |     |
| West Park Office Center   | 1986       | 1      | 58,786  | 0         | 0%       | \$12.75 | 0%  |
| 715 Metropolitan          |            |        |         |           |          |         |     |
| Will Rogers Office Park 1 | 1984       | 1      | 52,779  | 0         | 0%       | \$11.50 | 16% |
| 4400 Will Rogers Parkway  |            |        |         |           |          |         |     |
| Will Rogers Office Park 2 | 1985       | 1      | 46,748  | 0         | 0%       | \$11.50 | 10% |
| 4350 Will Rogers Parkway  |            |        |         |           |          |         |     |
| Totals                    |            |        | 662,453 | 125,057   | 18.9%    | \$14.14 |     |







### 2016 Mid-Year Oklahoma City Office Market Summary SUBURBAN SUBMARKET

#### 2016 MID-YEAR SUBURBAN SUBMARKET REVIEW

- Aggregate vacancy rates increased from 12.5% to 15.2%
  - Class A vacancy increased from to 7.1% to 13.2%
  - Class B vacancy increased from 11.4% to 13.4%
  - Class C vacancy decreased from 26.5% to 25.5%
- Aggregate rental rates increased from \$17.65 per SF to \$17.81 per SF
  - Class A rental rates increased from \$22.65 per SF to \$22.72 per SF
  - Class B rental rates increased from \$17.16 per SF to \$17.18 per SF
  - Class C rental increased from \$13.39 per SF to \$13.71 per SF
- Suburban Oklahoma City experienced positive absorption of 71,000 SF during 2015.

#### 2016 SUBURBAN SUBMARKET FORECAST

- Suburban rental rates should remain near current levels
-