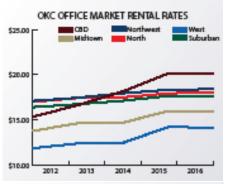

climbed significantly from \$18.15 to \$20.15 per square foot. Obsolete space is finally being flushed through the system and we are getting a truer reading on the health of the CBD.

Another bright spot for downtown was the commencement of construction on 499 W. Sheridan. Devon Energy will occupy approximately half of the 690,000 SF building and in October Bank of Oklahoma announced it would relocate its Oklahoma City headquarters to the building and occupy approximately 100,000 square feet and the building would be branded as BOK Park Plaza. The building is set for a late 2017 completion date.

The story in the suburbs is very similar, particularly in the Northwest submarket which has a preponderance of oil and gas tenants. Vacancy rates rose from 8.5% to 10% during the year and increased vacancy is anticipated for 2016 as over 300,000 square feet of Class A space will be vacated by existing users. Consequently, several new projects that were in the planning stages will likely be delayed. The bright side is that nearly all of those projects had not yet come out of the ground, so we do not expect there to be an overabundance of supply as demand remains strong from other industries. In the aggregate, the suburban submarkets ended the year about where they started. Vacancy rates rose modestly from 12.5% to 12.9% and average rental rates rose from \$17.46 to \$17.65 per square foot.

#### 2016 YEAR-END NORTHWEST SUBMARKET REVIEW

- Aggregate vacancy rates increased from 10.0% to 12.5%
  - Class A vacancy increased from 7.5% to 17.2%
  - Class B vacancy decreased from 10.2% to 9.8%
  - Class C vacancy increased from 13.4% to 14.1%
- Aggregate rental rates increased from \$18.33 per SF to \$18.41 per SF
  - Class A rental rates increased from \$23.03 per SF to \$23.10 per SF
  - Class B rental rates remained level at \$17.40 per SF
  - Class C rental rates increased from \$14.16 per SF to \$14.35 per SF
- The Northwest Oklahoma City submarket experienced negative absorption of 43,000 SF during the first half of 2016.