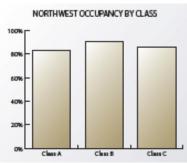

#### 2016 YEAR-END NORTHWEST SUBMARKET REVIEW

- Aggregate vacancy rates increased from 10.0% to 12.5%
  - Class A vacancy increased from 7.5% to 17.2%
  - Class B vacancy decreased from 10.2% to 9.8%
  - Class C vacancy increased from 13.4% to 14.1%
- Aggregate rental rates increased from \$18.33 per SF to \$18.41 per SF
  - Class A rental rates increased from \$23.03 per SF to \$23.10 per SF
  - Class B rental rates remained level at \$17.40 per SF
  - Class C rental rates increased from \$14.16 per SF to \$14.35 per SF
- The Northwest Oklahoma City submarket experienced negative absorption of 43,000 SF during the first half of 2016.