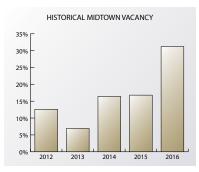

eet, or other party of the Concession, Name of Street, or other party of the Concession, Name of Street, or other party of the Concession, Name of Street, or other party of the Concession, Name of Street, or other party of the Concession, Name of Street, or other party of the Concession, Name of Street, or other party of the Concession, Name of Street, or other party of the Concession, Name of Street, or other party of the Concession, Name of Street, or other party of the Concession, Name of Street, or other pa |                            |        |

Medical ConstructionYear BuiltFloorsRSFVacant SFVacant %RateCAFMemorial Springs Medical Building2017360,00060,000100%\$25.000%1000 N. Western



St. Anthony Healthplex

### 2016 Mid-Year Oklahoma City Office Market Summary MIDTOWN SUBMARKET









#### 2015 YEAR-END MIDTOWN SUBMARKET REVIEW

- Aggregate vacancy rates increased from 16.8% to 31.2% due to American Fidelity's relocation from 2000 Classen Center to their new headquarters building on Broadway Extension.
  - Class B vacancy rates increased from 17.8% to 33.8%
  - Class C vacancy rates decreased from 6.0% to 4.1%
- Aggregate rental rates decreased from \$15.98 per SF to \$15.95 per SF
  - Class B rental rates decreased from \$16.41 per SF to \$16.37 per SF
  - Class C rental rates remained level at \$11.57 per SF
- The Midtown's Submarket experienced negative absorption of 181,000 SF due to the large loss at 2000 Classen.

#### 2016 MIDTOWN SUBMARKET FORECAST

- Vacancy rates should improve as 2000 Classen begins to backfill.
- Rental rates will remain at or near c