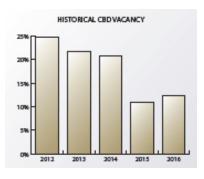

The First National Center has been owned for years by various out of town groups who felt the low acquisition price was too good to pass up, but each of those previous owners failed to provide the necessary capital or a comprehensive plan for redevelopment. After months of haggling among various parties claiming ownership, the building was placed in the hands of a receiver, Jim Parrack of Price Edwards & Company. Under his purview several buyers were identified and the judge eventually approved a contract with a well-qualified redevelopment team led by local developer Gary Brooks. The removal of the building dramatically dropped the vacancy rate for the Central Business District from 20.7% at the beginning of 2015 to 10.8% at year-end. Cities and their office markets tend to be judged by their downtown vacancy rates and although locals have known for years that the downtown market for quality space is actually very tight, the adjustments attributable to the removal of First National finally bear that out. Because nearly 1 million square feet of Class C space was deleted, the average downtown rental rate

#### 2016 MID-YEAR CENTRAL BUSINESS DISTRICT REVIEW

- Aggregate vacancy rates increased from 10.8% to 12.3%
  - Class A vacancy increased from 2.7% to 4.4%
  - Class B vacancy increased from 17.6% to 18.6%
  - Class C vacancy increased from 12.5% to 18.8%
- Aggregate rental rates remained level at \$20.15 per SF
  - Class A rates were level at \$23.35 per SF
  - Class B rates were level at \$17.81 per SF
  - Class C rates were level at \$15.47 per SF
- The CBD experienced negative absorption of 61,000 SF