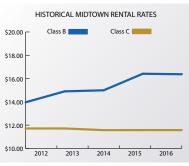

t, or other party of the Concession, Name of Street, or other party of the Concession, Name of Street, or other party of the Concession, Name of Street, or other party of the Concession, Name of Street, or other party of the Concession, Name of Street, or other party of the Concession, Name of Street, or other party of the Concession, Name of Street, or other party of the Concession, Name of Street, or other party of the Concession, Name of Street, or other party of the Concession, Name of Street, or other pa |                            |        |

Medical ConstructionYear BuiltFloorsRSFVacant SFVacant %RateCAFMemorial Springs Medical Building2017360,00060,000100%\$25.000%1000 N. Western



St. Anthony Healthplex

### 2016 Mid-Year Oklahoma City Office Market Summary MIDTOWN SUBMARKET









#### 2015 YEAR-END MIDTOWN SUBMARKET REVIEW

- Aggregate vacancy rates increased from 16.8% to 31.2% due to American Fidelity's relocation from 2000 Classen Center to their new headquarters building on Broadway Extension.
  - Class B vacancy rates increased from 17.8% to 33.8%
  - Class C vacancy rates decreased from 6.0% to 4.1%
- Aggregate rental rates decreased from \$15.98 per SF to \$15.95 per SF
  - Class B rental rates decreased from \$16.41 per SF to \$16.37 per SF
  - Class C rental rates remained level at \$11.57 per SF
- The Midtown's Submarket experienced negative absorption of 181,000 SF due to the large loss at 2000 Classen.

#### 2016 MIDTOWN SUBMARKET FORECAST

- Vacancy rates should improve as 2000 Classen begins to backfill.
- Rental rates will remain at or near cur