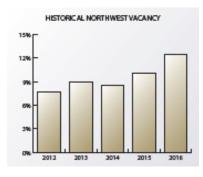

The story in the suburbs is very similar, particularly in the Northwest submarket which has a preponderance of oil and gas tenants. Vacancy rates rose from 8.5% to 10% during the year and increased vacancy is anticipated for 2016 as over 300,000 square feet of Class A space will be vacated by existing users. Consequently, several new projects that were in the planning stages will likely be delayed. The bright side is that nearly all of those projects had not yet come out of the ground, so we do not expect there to be an overabundance of supply as demand remains strong from other industries. In the aggregate, the suburban submarkets ended the year about where they started. Vacancy rates rose modestly from 12.5% to 12.9% and average rental rates rose from \$17.46 to \$17.65 per square foot.

#### 2016 YEAR-END NORTHWEST SUBMARKET REVIEW

- Aggregate vacancy rates increased from 10.0% to 12.5%
  - Class A vacancy increased from 7.5% to 17.2%
  - Class B vacancy decreased from 10.2% to 9.8%
  - Class C vacancy increased from 13.4% to 14.1%
- Aggregate rental rates increased from \$18.33 per SF to \$18.41 per SF
  - Class A rental rates increased from \$23.03 per SF to \$23.10 per SF
  - Class B rental rates remained level at \$17.40 per SF
  - Class C rental rates increased from \$14.16 per SF to \$14.35 per SF
- The Northwest Oklahoma City submarket experienced negative absorption of 43,000 SF during the first half of 2016.