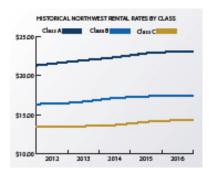

#### 2016 YEAR-END NORTHWEST SUBMARKET REVIEW

- Aggregate vacancy rates increased from 10.0% to 12.5%
  - Class A vacancy increased from 7.5% to 17.2%
  - Class B vacancy decreased from 10.2% to 9.8%
  - Class C vacancy increased from 13.4% to 14.1%
- Aggregate rental rates increased from \$18.33 per SF to \$18.41 per SF
  - Class A rental rates increased from \$23.03 per SF to \$23.10 per SF
  - Class B rental rates remained level at \$17.40 per SF
  - Class C rental rates increased from \$14.16 per SF to \$14.35 per SF
- The Northwest Oklahoma City submarket experienced negative absorption of 43,000 SF during the first half of 2016.