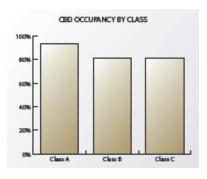

#### 2016 MID-YEAR CENTRAL BUSINESS DISTRICT REVIEW

- Aggregate vacancy rates increased from 10.8% to 12.3%
  - Class A vacancy increased from 2.7% to 4.4%
  - Class B vacancy increased from 17.6% to 18.6%
  - Class C vacancy increased from 12.5% to 18.8%
- Aggregate rental rates remained level at \$20.15 per SF
  - Class A rates were level at \$23.35 per SF
  - Class B rates were level at \$17.81 per SF
  - Class C rates were level at \$15.47 per SF
- The CBD experienced negative absorption of 61,000 SF