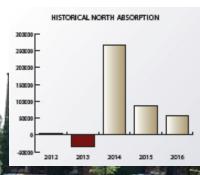

#### 2016 MID-YEAR NORTH SUBMARKET REVIEW

- Aggregate vacancy rates decreased from 13.2% to 12.5%
  - Class A vacancy increased from 6.3% to 4.2%
  - Class B vacancy increased from 5.1% to 5.6%
  - Class C vacancy decreased from 61.9% to 58.3%
- Aggregate rental rates increased from \$17.93 per SF to \$18.10 per SF
  - Class A rental rates remained level at \$21.85 per SF
  - Class B rental rates increased from \$17.80 per SF to \$17.89 per SF
  - Class C rental rates increased from \$12.52 per SF to \$13.38 per SF
- The Oklahoma City North submarket experienced positive absorption of 58,000 SF