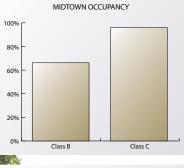

or other party of the Concession, Name of Street, or other party of the Concession, Name of Street, or other party of the Concession, Name of Street, or other party of the Concession, Name of Street, or other party of the Concession, Name of Street, or other party of the Concession, Name of Street, or other party of the Concession, Name of Street, or other party of the Concession, Name of Street, or other party of the Concession, Name of Street, or other party of the Concession, Name of Street, or other pa |                            |        |

Medical ConstructionYear BuiltFloorsRSFVacant SFVacant %RateCAFMemorial Springs Medical Building2017360,00060,000100%\$25.000%1000 N. Western



St. Anthony Healthplex

### 2016 Mid-Year Oklahoma City Office Market Summary MIDTOWN SUBMARKET









#### 2015 YEAR-END MIDTOWN SUBMARKET REVIEW

- Aggregate vacancy rates increased from 16.8% to 31.2% due to American Fidelity's relocation from 2000 Classen Center to their new headquarters building on Broadway Extension.
  - Class B vacancy rates increased from 17.8% to 33.8%
  - Class C vacancy rates decreased from 6.0% to 4.1%
- Aggregate rental rates decreased from \$15.98 per SF to \$15.95 per SF
  - Class B rental rates decreased from \$16.41 per SF to \$16.37 per SF
  - Class C rental rates remained level at \$11.57 per SF
- The Midtown's Submarket experienced negative absorption of 181,000 SF due to the large loss at 2000 Classen.

#### 2016 MIDTOWN SUBMARKET FORECAST

- Vacancy rates should improve as 2000 Classen begins to backfill.
- Rental rates will remain at or near curre