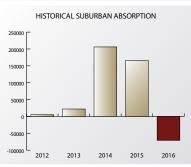

idian          |            |        |         |           |          |         |     |
| West Park Office Center   | 1986       | 1      | 58,786  | 0         | 0%       | \$12.75 | 0%  |
| 715 Metropolitan          |            |        |         |           |          |         |     |
| Will Rogers Office Park 1 | 1984       | 1      | 52,779  | 0         | 0%       | \$11.50 | 16% |
| 4400 Will Rogers Parkway  |            |        |         |           |          |         |     |
| Will Rogers Office Park 2 | 1985       | 1      | 46,748  | 0         | 0%       | \$11.50 | 10% |
| 4350 Will Rogers Parkway  |            |        |         |           |          |         |     |
| Totals                    |            |        | 662,453 | 125,057   | 18.9%    | \$14.14 |     |







### 2016 Mid-Year Oklahoma City Office Market Summary SUBURBAN SUBMARKET

#### 2016 MID-YEAR SUBURBAN SUBMARKET REVIEW

- Aggregate vacancy rates increased from 12.5% to 15.2%
  - Class A vacancy increased from to 7.1% to 13.2%
  - Class B vacancy increased from 11.4% to 13.4%
  - Class C vacancy decreased from 26.5% to 25.5%
- Aggregate rental rates increased from \$17.65 per SF to \$17.81 per SF
  - Class A rental rates increased from \$22.65 per SF to \$22.72 per SF
  - Class B rental rates increased from \$17.16 per SF to \$17.18 per SF
  - Class C rental increased from \$13.39 per SF to \$13.71 per SF
- Suburban Oklahoma City experienced positive absorption of 71,000 SF during 2015.

#### 2016 SUBURBAN SUBMARKET FORECAST

- Suburban rental rates should remain near current levels
- S