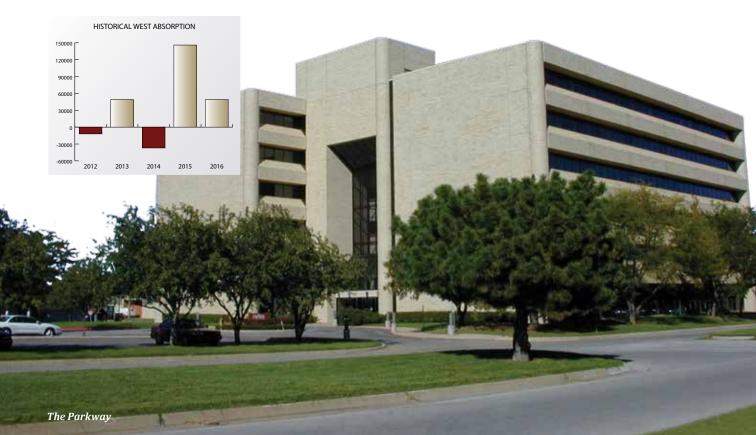

|        | 1,312,088 | 408,924   | 31.2%    | \$15.95 |     |

# 2016 Mid-Year Oklahoma City Office Market Summary **WEST SUBMARKET**







#### 2016 MID-YEAR WEST SUBMARKET REVIEW

- Aggregate vacancy rates decreased from 27.3% to 18.9%
  - Class B vacancy totals decreased from 30.4% to 19.2%
  - Class C vacancy totals decreased from 20.3% to 18.1%
- Aggregate rental rates decreased from \$14.21 per SF to \$14.14 per SF
  - Class B rental rates decreased from \$14.77 per SF to \$14.68 per SF
  - Class C rental rates remained level at \$12.92 per SF
- The West Oklahoma City Office Market experienced positive absorption of 49,000 SF.

#### 2016 WEST SUBMARKET FORECAST

- · Vacancy rates should improve slightly
- · Rental rates in the submarket should remain flat for the rest of the year



### 2016 Mid-Year Oklahoma City Office Market Summary WEST SUBMARKET

| West                      | Year Built | Floors | RSF     | Vacant SF | Vacant % | Rate    | CAF |
|---------------------------|------------|--------|---------|-----------|----------|---------|-----|
| 300 Meridian Place        | 1982       | 2      | 78,650  | 23,113    | 29%      | \$12.00 | 11% |
| 300 N Meridian Ave        |            |        |         |           |          |         |     |
| Bank 2 Tower              | 1975       | 7      | 65,520  | 4,555     | 7%       | \$13.50 | 12% |
| 909 S. Meridian           |            |        |         |           |          | ,,      |     |
| Metro Office Park         | 1981       | 3      | 60,750  | 9,514     | 15%      | \$13.50 | 0%  |
| 4300 Highline Blvd.