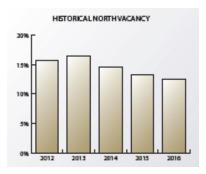

#### 2016 MID-YEAR NORTH SUBMARKET REVIEW

- Aggregate vacancy rates decreased from 13.2% to 12.5%
  - Class A vacancy increased from 6.3% to 4.2%
  - Class B vacancy increased from 5.1% to 5.6%
  - Class C vacancy decreased from 61.9% to 58.3%
- Aggregate rental rates increased from \$17.93 per SF to \$18.10 per SF
  - Class A rental rates remained level at \$21.85 per SF
  - Class B rental rates increased from \$17.80 per SF to \$17.89 per SF
  - Class C rental rates increased from \$12.52 per SF to \$13.38 per SF
- The Oklahoma City North submarket experienced positive absorption of 58,000 SF