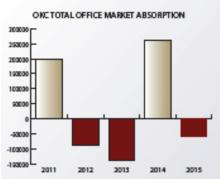

### 2016 Mid-Year Office Market Summary

2015 proved to be quite eventful for the local office market. Major projects were announced, but some were delayed as the city faces the continuing downturn in in the oil and gas industry, a major demand driver in our market. As a major center for the petroleum industry, Oklahoma City dealt with the slump in oil prices, but managed to remain fairly strong heading into what appears to be another challenging year. Accounting for some necessary reconciliations to a handful of buildings in our report, the overall market experienced negative absorption of nearly 60,000 square feet despite seeing its overall vacancy rate plummet from 15.2% to 12.3%. We realize that's a bit of a head-scratcher to see the vacancy rate drop despite experiencing negative absorption. The primary reason for that dichotomy is the mostly vacant First National Center was removed from the market. The First National Center is a story in and of itself, but the net result is approximately 1 million square feet of space was removed because the building ceased to be available for occupancy and plans have just been announced for the property to be redeveloped into a combination of residential, hospitality and retail space. Through the sales process it also became apparent that the building's occupancy levels had been inflated in previous reports.