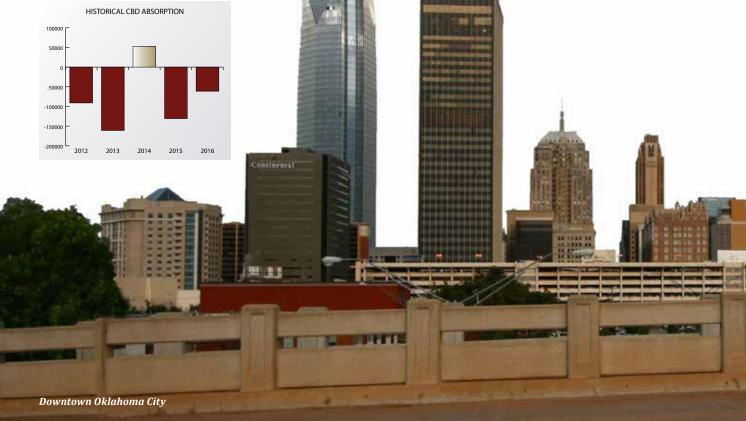

### 2016 Mid-Year Office Market Summary

2015 proved to be quite eventful for the local office market. Major projects were announced, but some were delayed as the city faces the continuing downturn in in the oil and gas industry, a major demand driver in our market. As a major center for the petroleum industry, Oklahoma City dealt with the slump in oil prices, but managed to remain fairly strong heading into what appears to be another challenging year. Accounting for some necessary reconciliations to a handful of buildings in our report, the overall market experienced negative absorption of nearly 60,000 square feet despite seeing its overall vacancy rate plummet from 15.2% to 12.3%. We realize that's a bit of a head-scratcher to see the vacancy rate drop despite experiencing negative absorption. The primary reason for that dichotomy is the mostly vacant First National Center was removed from the market. The First National Center is a story in and of itself, but the net result is approximately 1 million square feet of space was removed because the building ceased to be available for occupancy and plans have just been announced for the property to be redeveloped into a combination of residential, hospitality and retail space. Through the sales process it also became apparent that the building's occupancy levels had been inflated in previous reports.

The First National Center has been owned for years by various out of town groups who felt the low acquisition price was too good to pass up, but each of those previous owners failed to provide the necessary capital or a comprehensive plan for redevelopment. After months of haggling among various parties claiming ownership, the building was placed in the hands of a receiver, Jim Parrack of Price Edwards & Company. Under his purview several buyers were identified and the judge eventually approved a contract with a well-qualified redevelopment team led by local developer Gary Brooks. The removal of the building dramatically dropped the vacancy rate for the Central Business District from 20.7% at the beginning of 2015 to 10.8% at year-end. Cities and their office markets tend to be judged by their downtown vacancy rates and although locals have known for years that the downtown market for quality space is actually very tight, the adjustments attributable to the removal of First National finally bear that out. Because nearly 1 million square feet of Class C space was deleted, the average downtown rental rate

#### 2016 MID-YEAR CENTRAL BUSINESS DISTRICT REVIEW

- Aggregate vacancy rates increased from 10.8% to 12.3%
  - Class A vacancy increased from 2.7% to 4.4%
  - Class B vacancy increased from 17.6% to 18.6%
  - Class C vacancy increased from 12.5% to 18.8%
- Aggregate rental rates remained level at \$20.15 per SF
  - Class A rates were level at \$23.35 per SF
  - Class B rates were level at \$17.81 per SF
  - Class C rates were level at \$15.47 per SF
- The CBD experienced negative absorption of 61,000 SF