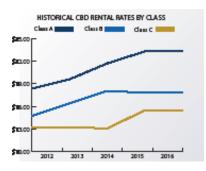

climbed significantly from \$18.15 to \$20.15 per square foot. Obsolete space is finally being flushed through the system and we are getting a truer reading on the health of the CBD.

Another bright spot for downtown was the commencement of construction on 499 W. Sheridan. Devon Energy will occupy approximately half of the 690,000 SF building and in October Bank of Oklahoma announced it would relocate its Oklahoma City headquarters to the building and occupy approximately 100,000 square feet and the building would be branded as BOK Park Plaza. The building is set for a late 2017 completion date.

#### 2016 MID-YEAR CENTRAL BUSINESS DISTRICT REVIEW

- Aggregate vacancy rates increased from 10.8% to 12.3%
  - Class A vacancy increased from 2.7% to 4.4%
  - Class B vacancy increased from 17.6% to 18.6%
  - Class C vacancy increased from 12.5% to 18.8%
- Aggregate rental rates remained level at \$20.15 per SF
  - Class A rates were level at \$23.35 per SF
  - Class B rates were level at \$17.81 per SF
  - Class C rates were level at \$15.47 per SF
- The CBD experienced negative absorption of 61,000 SF