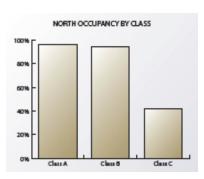

#### 2016 MID-YEAR NORTH SUBMARKET REVIEW

- Aggregate vacancy rates decreased from 13.2% to 12.5%
  - Class A vacancy increased from 6.3% to 4.2%
  - Class B vacancy increased from 5.1% to 5.6%
  - Class C vacancy decreased from 61.9% to 58.3%
- Aggregate rental rates increased from \$17.93 per SF to \$18.10 per SF
  - Class A rental rates remained level at \$21.85 per SF
  - Class B rental rates increased from \$17.80 per SF to \$17.89 per SF
  - Class C rental rates increased from \$12.52 per SF to \$13.38 per SF
- The Oklahoma City North submarket experienced positive absorption of 58,000 SF