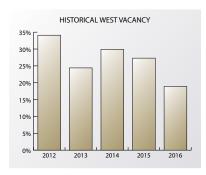

II              | 1982       | 3      | 52,800    | 0         | 0%       | \$12.00 | 13% |
| 3800 N Classen Blvd          |            |        |           |           |          |         |     |
| Santa Fe Building            | 1954/82/16 | 4      | 64,239    | 4,281     | 6%       | \$11.00 | 10% |
| 3814 N. Santa Fe Ave.        |            |        |           |           |          |         |     |
| Shepherd Mall Office Complex | 1964/95    | 2      | 709,000   | 199,981   | 28%      | \$17.00 | 0%  |
| 2401 NW 23rd Street          |            |        |           |           |          |         |     |
| Totals                       |            |        | 1,312,088 | 408,924   | 31.2%    | \$15.95 |     |

# 2016 Mid-Year Oklahoma City Office Market Summary **WEST SUBMARKET**







#### 2016 MID-YEAR WEST SUBMARKET REVIEW

- Aggregate vacancy rates decreased from 27.3% to 18.9%
  - Class B vacancy totals decreased from 30.4% to 19.2%
  - Class C vacancy totals decreased from 20.3% to 18.1%
- Aggregate rental rates decreased from \$14.21 per SF to \$14.14 per SF
  - Class B rental rates decreased from \$14.77 per SF to \$14.68 per SF
  - Class C rental rates remained level at \$12.92 per SF
- The West Oklahoma City Office Market experienced positive absorption of 49,000 SF.

#### 2016 WEST SUBMARKET FORECAST

- · Vacancy rates should improve slightly
- · Rental rates in the submarket should remain flat for the rest of the year



### 2016 Mid-Year Oklahoma City Office Market Summary WEST SUBMARKET

| West                      | Year Built | Floors | RSF     | Va