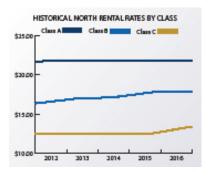

#### 2016 MID-YEAR NORTH SUBMARKET REVIEW

- Aggregate vacancy rates decreased from 13.2% to 12.5%
  - Class A vacancy increased from 6.3% to 4.2%
  - Class B vacancy increased from 5.1% to 5.6%
  - Class C vacancy decreased from 61.9% to 58.3%
- Aggregate rental rates increased from \$17.93 per SF to \$18.10 per SF
  - Class A rental rates remained level at \$21.85 per SF
  - Class B rental rates increased from \$17.80 per SF to \$17.89 per SF
  - Class C rental rates increased from \$12.52 per SF to \$13.38 per SF
- The Oklahoma City North submarket experienced positive absorption of 58,000 SF