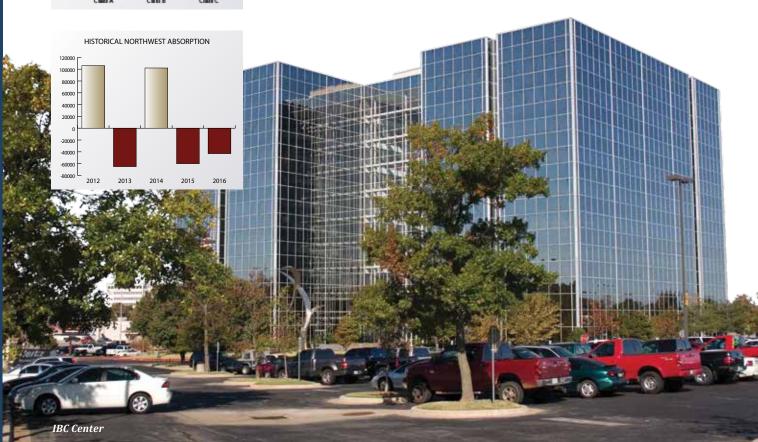

The story in the suburbs is very similar, particularly in the Northwest submarket which has a preponderance of oil and gas tenants. Vacancy rates rose from 8.5% to 10% during the year and increased vacancy is anticipated for 2016 as over 300,000 square feet of Class A space will be vacated by existing users. Consequently, several new projects that were in the planning stages will likely be delayed. The bright side is that nearly all of those projects had not yet come out of the ground, so we do not expect there to be an overabundance of supply as demand remains strong from other industries. In the aggregate, the suburban submarkets ended the year about where they started. Vacancy rates rose modestly from 12.5% to 12.9% and average rental rates rose from \$17.46 to \$17.65 per square foot.

#### 2016 YEAR-END NORTHWEST SUBMARKET REVIEW

- Aggregate vacancy rates increased from 10.0% to 12.5%
  - Class A vacancy increased from 7.5% to 17.2%
  - Class B vacancy decreased from 10.2% to 9.8%
  - Class C vacancy increased from 13.4% to 14.1%
- Aggregate rental rates increased from \$18.33 per SF to \$18.41 per SF
  - Class A rental rates increased from \$23.03 per SF to \$23.10 per SF
  - Class B rental rates remained level at \$17.40 per SF
  - Class C rental rates increased from \$14.16 per SF to \$14.35 per SF
- The Northwest Oklahoma City submarket experienced negative absorption of 43,000 SF during the first half of 2016.