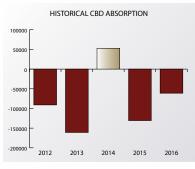

### 2016 Mid-Year Office Market Summary

2015 proved to be quite eventful for the local office market. Major projects were announced, but some were delayed as the city faces the continuing downturn in in the oil and gas industry, a major demand driver in our market. As a major center for the petroleum industry, Oklahoma City dealt with the slump in oil prices, but managed to remain fairly strong heading into what appears to be another challenging year. Accounting for some necessary reconciliations to a handful of buildings in our report, the overall market experienced negative absorption of nearly 60,000 square feet despite seeing its overall vacancy rate plummet from 15.2% to 12.3%. We realize that's a bit of a head-scratcher to see the vacancy rate drop despite experiencing negative absorption. The primary reason for that dichotomy is the mostly vacant First National Center was removed from the market. The First National Center is a story in and of itself, but the net result is approximately 1 million square feet of space was removed because the building ceased to be available for occupancy and plans have just been announced for the property to be redeveloped into a combination of residential, hospitality and retail space. Through the sales process it also became apparent that the building's occupancy levels had been inflated in previous reports.

#### 2016 MID-YEAR CENTRAL BUSINESS DISTRICT REVIEW

- Aggregate vacancy rates increased from 10.8% to 12.3%
  - Class A vacancy increased from 2.7% to 4.4%
  - Class B vacancy increased from 17.6% to 18.6%
  - Class C vacancy increased from 12.5% to 18.8%
- Aggregate rental rates remained level at \$20.15 per SF
  - Class A rates were level at \$23.35 per SF
  - Class B rates were level at \$17.81 per SF
  - Class C rates were level at \$15.47 per SF
- The CBD experienced negative absorption of 61,000 SF