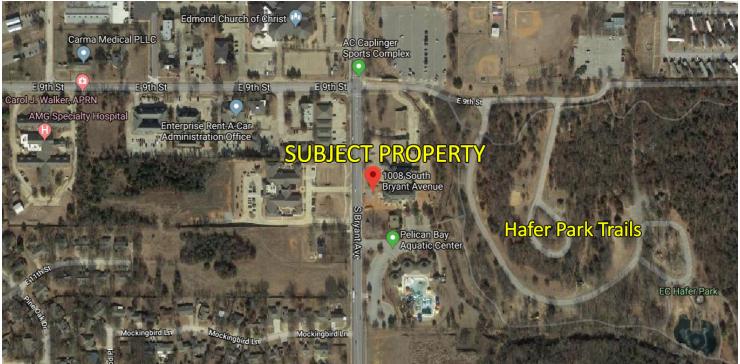

### A LOCATION OVERVIEW

This beautiful NEW CLASS A office building is situtated in the heart of east Edmond on Bryant south of 9th Street. The building is adjaent to Hafer Park Trails and the Pelican Bay Aquatic Center. Convenient to numerous restaurants and shopping.