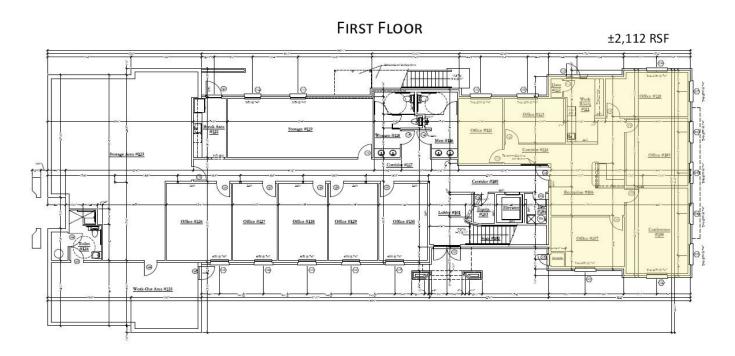

### **NEW OFFICE SPACE NOW AVAILABLE**

**Available SF:** 1st Floor  $\pm 2,112 \text{ or } \pm 5,000 \text{ RSF}$ 

**2nd Floor** ±167 - ±598 RSF

**Lease Rate:** \$21.00 SF/yr with

3% annual increases.

**Lot Size:** 1.08 Acres

### FIRST FLOOR