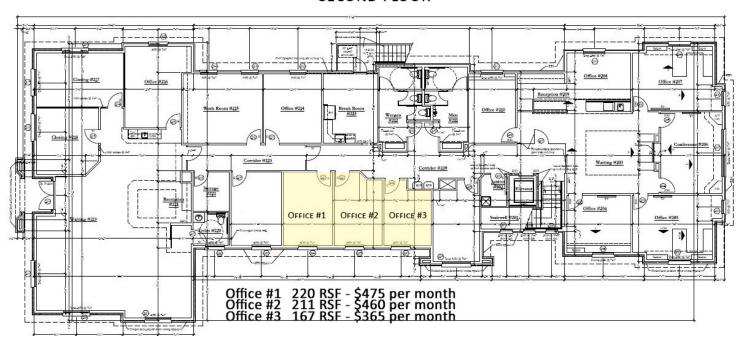

### **NEW OFFICE SPACE NOW AVAILABLE**

**Available SF:** 1st Floor  $\pm 2,112 \text{ or } \pm 5,000 \text{ RSF}$ 

**2nd Floor** ±167 - ±598 RSF

**Lease Rate:** \$21.00 SF/yr with

3% annual increases.

**Lot Size:** 1.08 Acres

### SECOND FLOOR