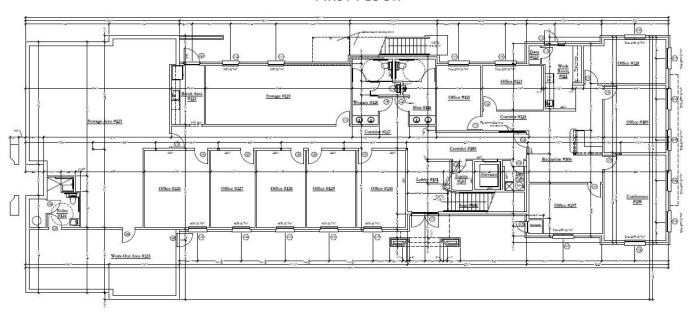

shower
- Onsite ownership
- Common break area
- Upscale restrooms
- Full service lease includes normal utilities, maintenance and janitorial

### A LOCATION OVERVIEW

This beautiful NEW CLASS A office building is situtated in the heart of east Edmond on Bryant south of 9th Street. The building is adjaent to Hafer Park Trails and the Pelican Bay Aquatic Center. Convenient to numerous restaurants and shopping.

#### TOM FIELDS

tfields@priceedwards.com 405.239.1205 210 Park Ave, Suite 700, Oklahoma City, OK 73102 priceedwards.com 2018

# 1008 S BRYANT

1008 S Bryant Edmond, OK 73034









### TOM FIELDS

thelds@priceedwards.com 405.239.1205 210 Park Ave, Suite 700, Oklahoma City, OK 73102 priceedwards.com

# NEW OFFICE SPACE FOR LEASE

1008 S Bryant, Edmond, OK 73034



### FIRST FLOOR





#### TOM FIELDS

tfields@priceedwards.com 405.239.1205 210 Park Ave, Suite 700, Oklahoma City, OK 73102 priceedwards.com

## 1008 S BRYANT

1008 S Bryant Edmond, OK 73034



### SECOND FLOOR





### TOM FIELDS

tfields@priceedwards.com 405.239.1205 210 Park Ave, Suite 700, Oklahoma City, OK 73102 priceedwards.com