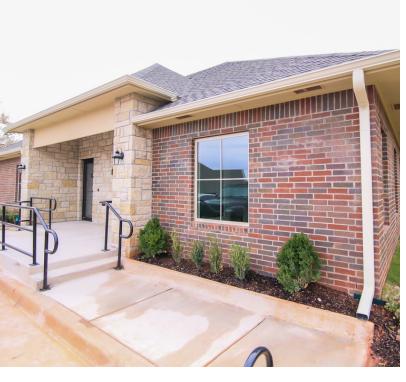

# 1041 N. BRYANT

EDMOND, OK 73034

1041 N. Bryant is conveniently located in the Kingston Office Park in the heart of Edmond. Tenants will find that everything they need is just a short drive away from this space. This suite provides a unique opportunity for tenants in the market for rent ready space. Nearby neighbors include: Kickingbird Golf Club, Target, Walgreens, Chick Fil-A and more.

#### **PROPERTY HIGHLIGHTS**

- · Newly built out Office Space
- Flexible layout, could be used as four private offices, or three private offices and a conference room.
- High-end finishes Private restrooms within the suite
- Free surface parking
- Suite includes a built-out break area