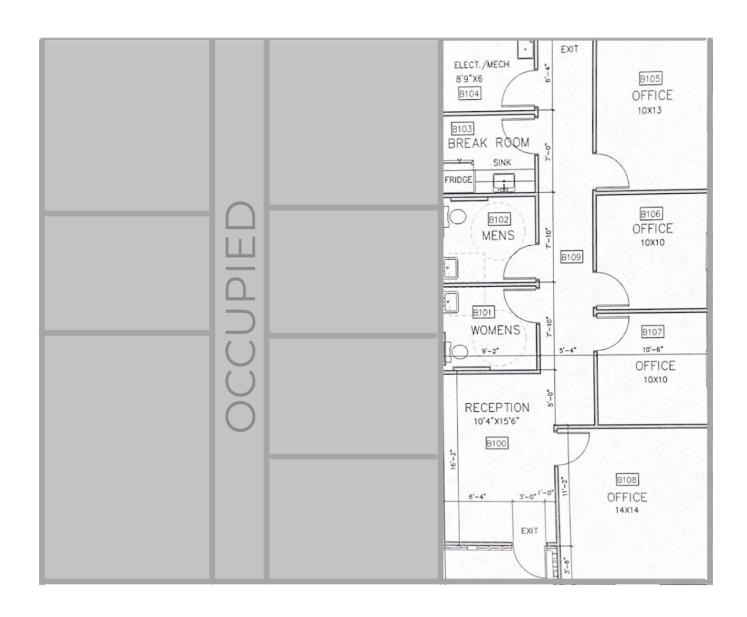

#### **PROPERTY HIGHLIGHTS**

- · Newly built out Office Space
- Flexible layout, could be used as four private offices, or three private offices and a conference room.
- High-end finishes Private restrooms within the suite
- Free surface parking
- Suite includes a built-out break area

#### OFFERING SUMMARY

| Lease Rate:    | \$17.00 SF/yr (Full Service) |
|----------------|------------------------------|
|                |                              |
| Building Size: | 3,000 SF                     |
|                |                              |
| Available SF:  | 1,250 SF                     |