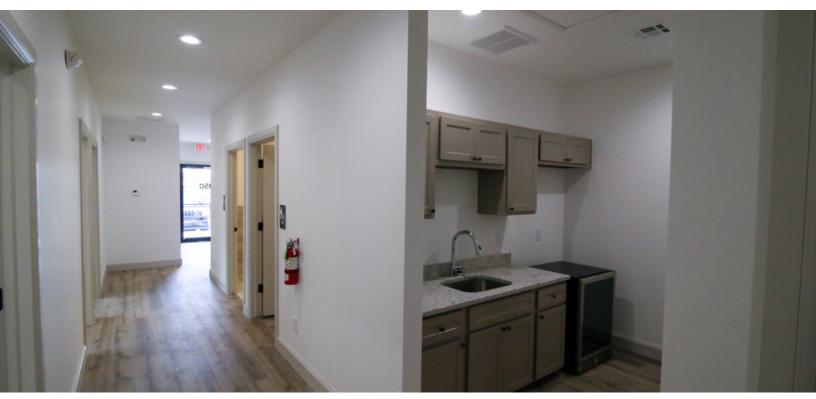

#### **PROPERTY HIGHLIGHTS**

- · Newly built out Office Space
- Flexible layout, could be used as four private offices, or three private offices and a conference room.
- High-end finishes Private restrooms within the suite
- Free surface parking
- Suite includes a built-out break area