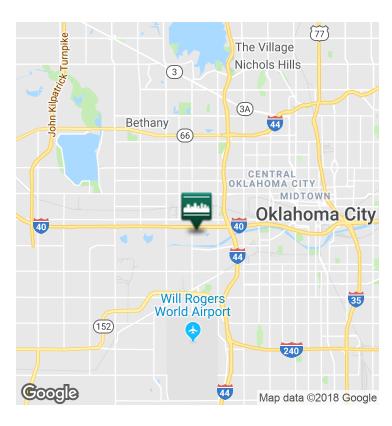

# LOCATION OVERVIEW

**Office Space:** See floor plan on back

See floor plan on back East of S. Meridian, south of I-40

**Lease Rate:** \$6.50 SF/yr (MG)

Clear Height: 14+/- Ft.

**Electrical Power:** 240 V 3 Ph