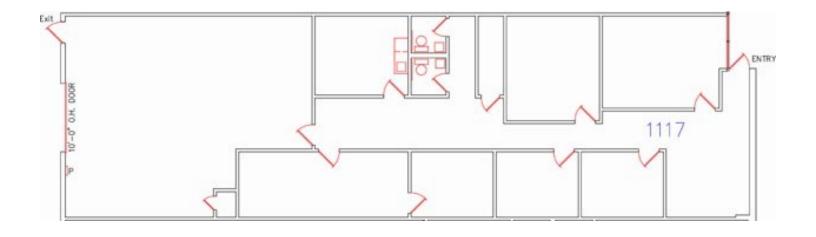

#### PROPERTY OVERVIEW

**Available SF:** 3,030 +/- S

Modified Gross. Landlord pays base year taxes & insurance 3,030 +/- SF throughout the lease, Tenant pays increases over base amount.

# LOCATION OVERVIEW

**Office Space:** See floor plan on back

See floor plan on back East of S. Meridian, south of I-40

**Lease Rate:** \$6.50 SF/yr (MG)

Clear Height: 14+/- Ft.

**Electrical Power:** 240 V 3 Ph