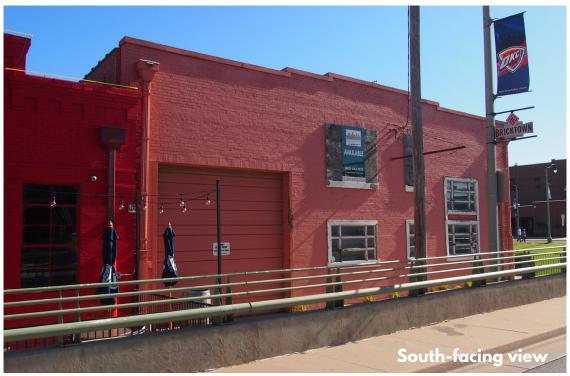

**ABOUT 119 EAST RENO** Redevelopment is underway on 119 East Reno. The interior portion of the building will contain covered parking (not included in retail leases). New retail/restaurant spaces have been opened up on the north and south-facing sides of the building.