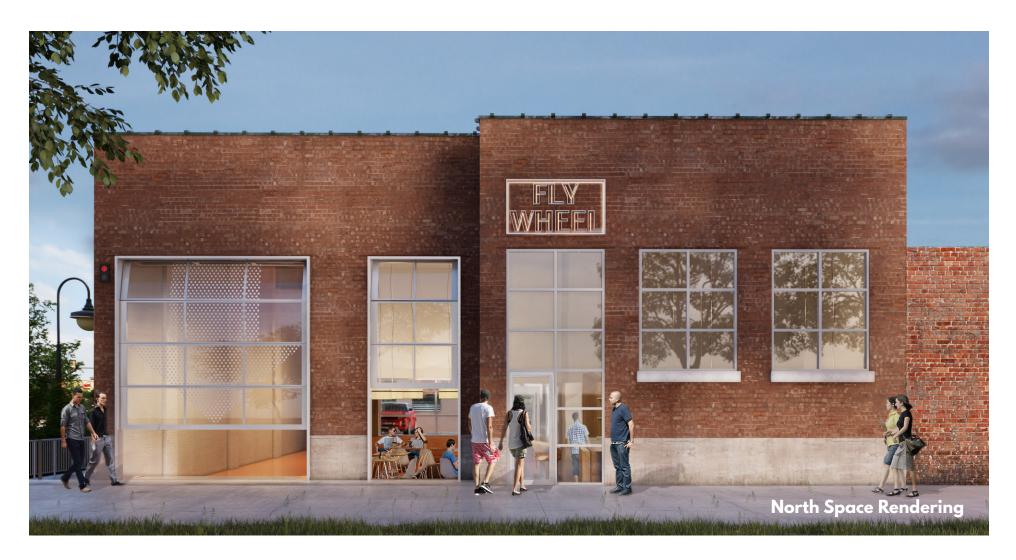

### **SPACE AVAILABLE AT 119 EAST RENO**

119 East Reno | Bricktown | Oklahoma City

**NORTH RETAIL SPACE** The North retail space faces the Bricktown Canal and Brickopolis. South retail space will be home to Jerky.com.