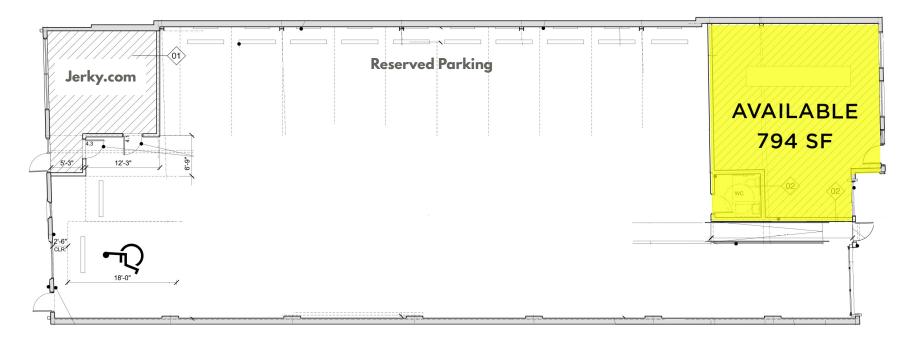

### **SPACE AVAILABLE AT 119 EAST RENO**

119 East Reno | Bricktown | Oklahoma City

**NORTH RETAIL SPACE** The North retail space faces the Bricktown Canal and Brickopolis. South retail space will be home to Jerky.com.

This space would be a good fit for a small bar, novelty food or dessert.

| Rent: | \$2,500/month        |
|-------|----------------------|
| Term: | 5 year maximum lease |
| Size: | 794 SF               |