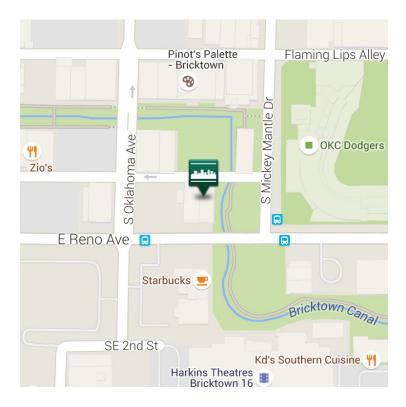

#### SPACE AVAILABLE AT 119 EAST RENO

119 East Reno | Bricktown | Oklahoma City

Nearby: Brickopolis, Bricktown Canal, OKC Dodgers Ballpark, Riversport & the Oklahoma River, Chesapeake Arena, Cox Convention Center, Deep Deuce, Central Business District