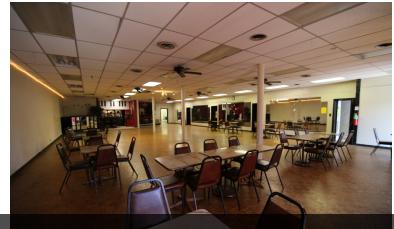

|
| Sub Market:    | Uptown                |
| Cross Streets: | NW 23rd & Classen     |

This distinctive landmark building describes a mid-century modern style and charm exemplified by few structures in Oklahoma City. Multiple entry points, wide open floor space featuring parqueted hardwood flooring and several break-out offices. Storage space is in the back accessible through a roll-up door. This building lends itself to multiple types of use, including yoga studios, fitness centers, spin classes, restaurants, nightclubs or even office use with an open-plan concept.

### C. DEREK JAMES

Broker, Associate djames@priceedwards.com 405.239.1206 210 Park Ave, Suite 700, Oklahoma City, OK 73102 priceedwards.com

# MACIAS DANCE STUDIO 1205 NW 23rd Oklahoma City, OK 73106





Costume Area



## Ballroom Looking Northeast

## **Refreshment Center**

### C. DEREK JAMES

Broker, Associate djames@priceedwards.com 405.239.1206 210 Park Ave, Suite 700, Oklahoma City, OK 73102 priceedwards.com