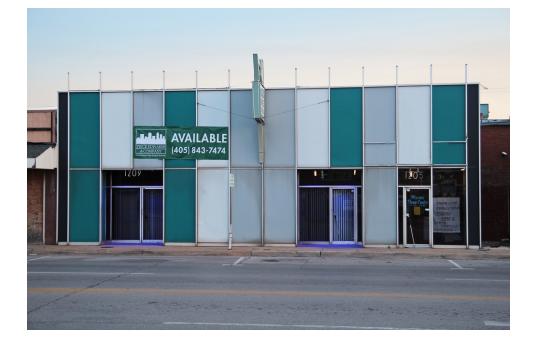

# MACIAS DANCE STUDIO 1205 NW 23rd, Oklahoma City, OK 73106

## SPECIAL PURPOSE SPACE NOW AVAILABLE

| Available SF:  | 6,944 SF              |
|----------------|-----------------------|
| Lease Rate:    | \$10.00 SF/yr (MG)    |
| Lot Size:      | 0.16 Acres            |
| Building Size: | 6,944 SF              |
| Zoning:        | NB with a CBO overlay |
| Market:        | Northwest             |
| Sub Market:    | Uptown                |
| Cross Streets: | NW 23rd & Classen     |

This distinctive landmark building describes a mid-century modern style and charm exemplified by few structures in Oklahoma City. Multiple entry points, wide open floor space featuring parqueted hardwood flooring and several break-out offices. Storage space is in the back accessible through a roll-up door. This building lends itself to multiple types of use, including yoga studios, fitness centers, spin classes, restaurants, nightclubs or even office use with an open-plan concept.