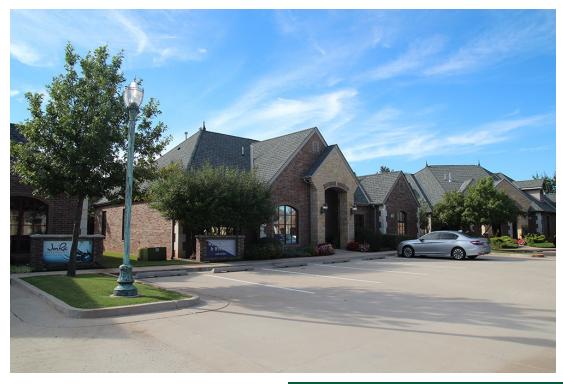

## PROFESSIONAL OFFICE SPACE FOR LEASE

1233 E. 33rd Street (Between Boulevard & Bryant in E. 33rd), Edmond, OK 73013

### PROPERTY OVERVIEW

Beautiful Dallas style office building with a desirable southeast Edmond location. This garden style building features 9' ceiling heights, custom solid core doors. The HVAC system is dual zone Trane high efficiency units, with thermo-pane windows and a security system.

Monument sign in front of building.