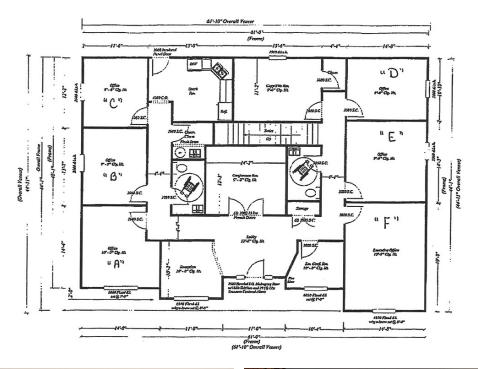

### OFFICE SPACE NOW AVAILABLE

**Available SF:** ±2,930 SF

(±2,606 SF 1st Floor ±324 2nd Floor)

**Lease Rate:** \$15.50 SF/yr with \$.50/SF

annual increases \$3,785/month 1st year

**Utilities:** Edmond electric, water & waste

#### BUILDING OVERVIEW

- 8 private windowed offices
- Conference Room
- Break Room
- Upstairs bonus room
- Small reception area