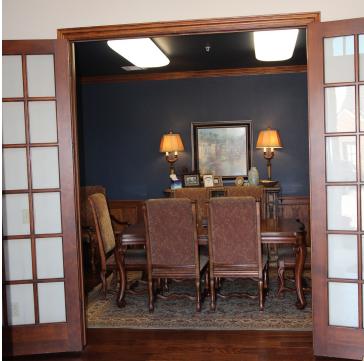

### PROPERTY OVERVIEW

Beautiful Dallas style office building with a desirable southeast Edmond location. This garden style building features 9' ceiling heights, custom solid core doors. The HVAC system is dual zone Trane high efficiency units, with thermo-pane windows and a security system.

#### BUILDING OVERVIEW

- 8 private windowed offices
- Conference Room
- Break Room
- Upstairs bonus room
- Small reception area