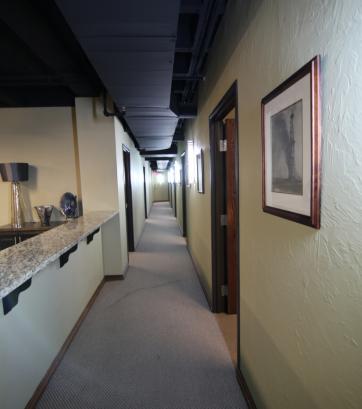

### PROPERTY OVERVIEW

This distinctive office features an open ceiling concept with above standard finishes throughout. Set up in a somewhat traditional manner, with a reception desk right off the elevator lobby, eight private offices, a conference room, kitchen, two restrooms and a secondary exit onto Couch Avenue to the the north. Designer granite is used in the reception counter, kitchen, restrooms and the administrative support area. Two executive sized offices are provided natural light through floor to ceiling glass in the stairwell on the southside stair entry.