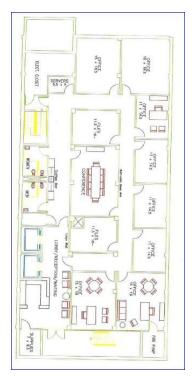

### PROPERTY OVERVIEW

This distinctive office features an open ceiling concept with above standard finishes throughout. Set up in a somewhat traditional manner, with a reception desk right off the elevator lobby, eight private offices, a conference room, kitchen, two restrooms and a secondary exit onto Couch Avenue to the the north. Designer granite is used in the reception counter, kitchen, restrooms and the administrative support area. Two executive sized offices are provided natural light through floor to ceiling glass in the stairwell on the southside stair entry.