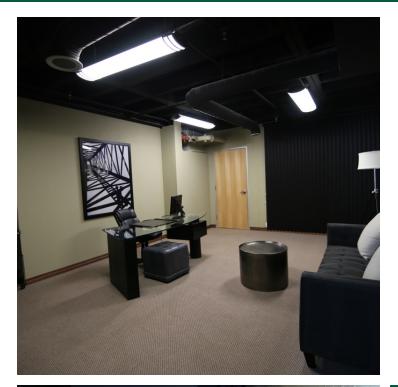

### PROPERTY OVERVIEW

This distinctive office features an open ceiling concept with above standard finishes throughout. Set up in a somewhat traditional manner, with a reception desk right off the elevator lobby, eight private offices, a conference room, kitchen, two restrooms and a secondary exit onto Couch Avenue to the the north. Designer granite is used in the reception counter, kitchen, restrooms and the administrative support area. Two executive sized offices are provided natural light through floor to ceiling glass in the stairwell on the southside stair entry.