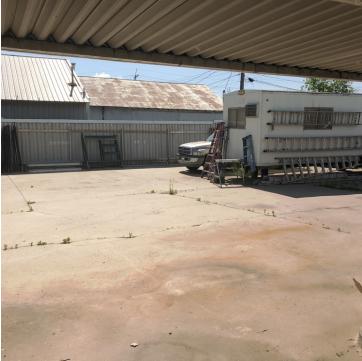

## PROPERTY OVERVIEW

Former Sonic and home to Dunlap Construction

- $\bullet$  70' x 62' (4,340/SF) fenced secure yard
- Large sign for excellent street presence and advertising
- Covered parking plus ample concrete area
- Natural gas and electric
- 400 Amp electric