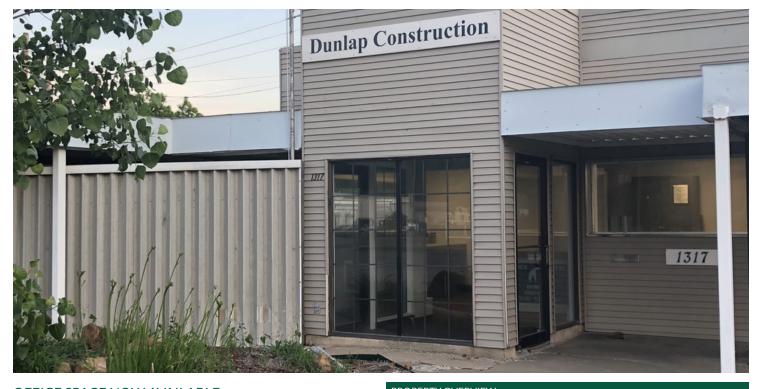

## OFFICE BUILDING FOR LEASE

1317 SW Frank Phillips Blvd, Bartlesville, OK 74003

## PROPERTY OVERVIEW

Former Sonic and home to Dunlap Construction

- $\bullet$  70' x 62' (4,340/SF) fenced secure yard
- Large sign for excellent street presence and advertising
- Covered parking plus ample concrete area
- Natural gas and electric
- 400 Amp electric