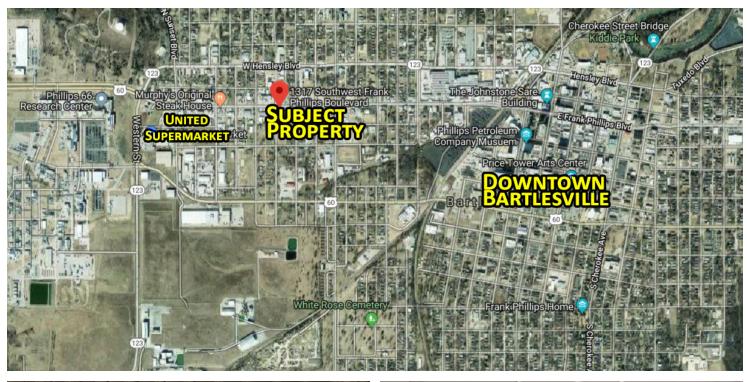

#### LOCATION OVERVIEW

Located on SW Frank Phillips Blvd and S. Morton Ave. approximately 1 mile west of downtown Bartlesville. Convenient to many restaurants, automotive service center and shopping.