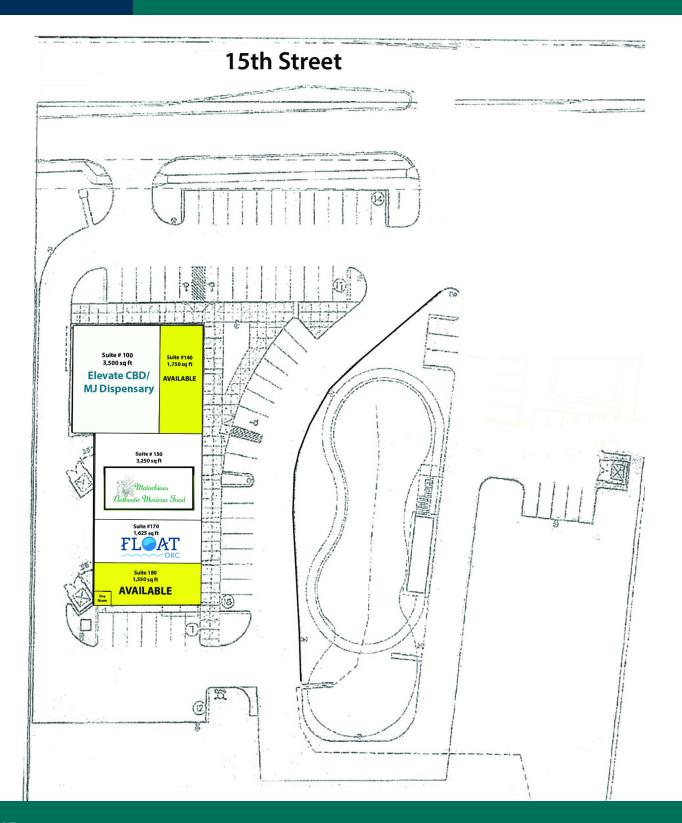

#### **PROPERTY OVERVIEW**

15th Street Station is a well maintained property just west of Broadway Extension on 15th Street. The property is easily accessible and offers competitive Lease rates. End cap space available, and would work great for office space or retail.

Suite 180 - end cap space with designated parking available

Suite 140 - end cap space, highly visible

This Center has excellent foot traffic.

| SPACES    | LEASE RATE    | SPACE SIZE |  |
|-----------|---------------|------------|--|
| Suite 140 | \$20.00 SF/yr | 1,750 SF   |  |
| Suite 180 | \$14.00 SF/yr | 1,550 SF   |  |