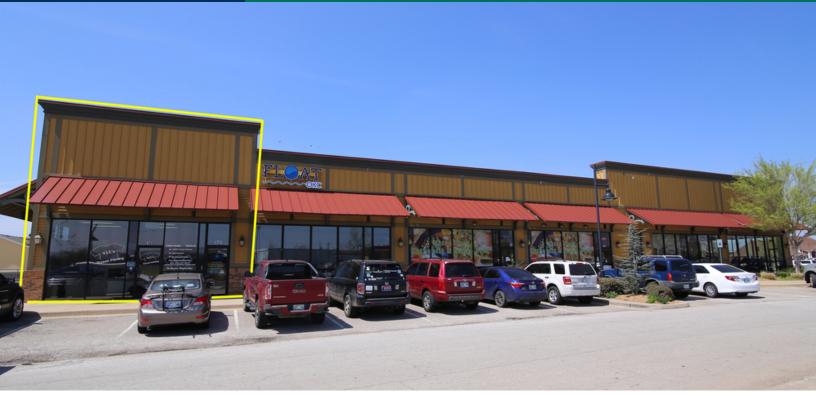

Suite 180 - end cap space with designated parking available

Suite 140 - end cap space, highly visible

This Center has excellent foot traffic.

| SPACES    | LEASE RATE    | SPACE SIZE |  |
|-----------|---------------|------------|--|
| Suite 140 | \$20.00 SF/yr | 1,750 SF   |  |
| Suite 180 | \$14.00 SF/yr | 1,550 SF   |  |