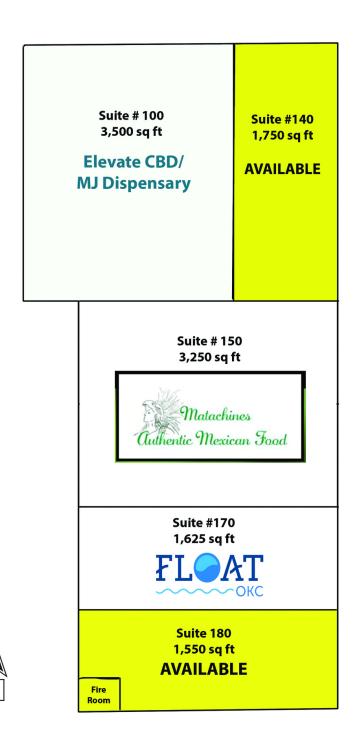

Suite 180 - end cap space with designated parking available

Suite 140 - end cap space, highly visible

This Center has excellent foot traffic.

| SPACES    | LEASE RATE    | SPACE SIZE |  |
|-----------|---------------|------------|--|
| Suite 140 | \$20.00 SF/yr | 1,750 SF   |  |
| Suite 180 | \$14.00 SF/yr | 1,550 SF   |  |