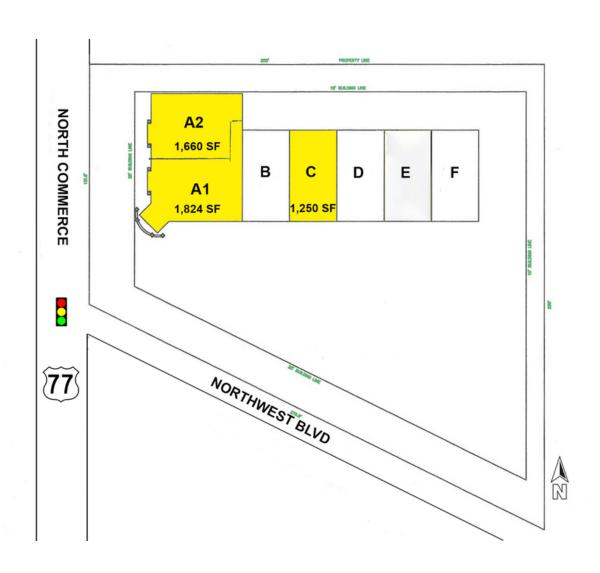

### RETAIL SPACE NOW AVAILABLE

**Available SF:** 1,250 - 1,824 SF

**Suite A1 - Medical Space** 1,824 SF - \$22 - \$24 SF/yr (NNN) **Suite A2 - Medical Space** 1,660 SF - \$22 - \$24 SF/yr (NNN)

Suite C - Retail Space 1,250 SF - \$2,000.00 per month

**Building Size:** 9,734 SF

**Cross Streets:** N Commerce (Hwy 77) & Northwest Blvd