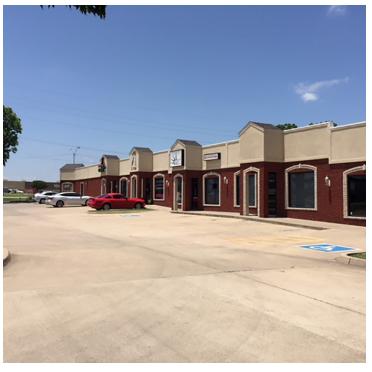

### RETAIL SPACE NOW AVAILABLE

**Available SF:** 1,250 - 1,824 SF

**Suite A1 - Medical Space** 1,824 SF - \$22 - \$24 SF/yr (NNN) **Suite A2 - Medical Space** 1,660 SF - \$22 - \$24 SF/yr (NNN)

Suite C - Retail Space 1,250 SF - \$2,000.00 per month

**Building Size:** 9,734 SF

**Cross Streets:** N Commerce (Hwy 77) & Northwest Blvd