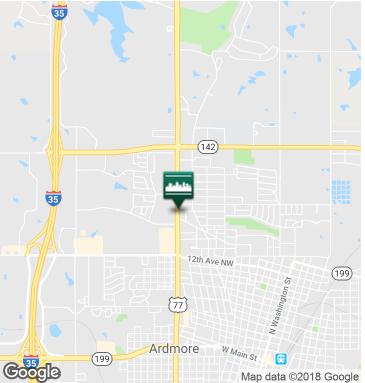

#### PROPERTY OVERVIEW

Located on the Northeast corner of North Commerce (Hwy 77) and Northwest Blvd this beautifully manicured neighborhood shopping center is directly across the street from Walmart Super Center and anchors one of the most heavily traveled intersections in the community.

Trade Area Population of approximately 145,000 is comprised of seven (7) counties. This retail neighborhood shopping center is located halfway between Oklahoma City and Dallas/Ft Worth (a five-minute drive East of I-35 on NW 12th Street). Located within a 1/2 mile of Mercy Memorial Hospital, thirty-five miles North of Winstar Casino and fifteen minutes of Lake Murray State Park makes the proximity convenient for both residents and tourism/recreation guests.