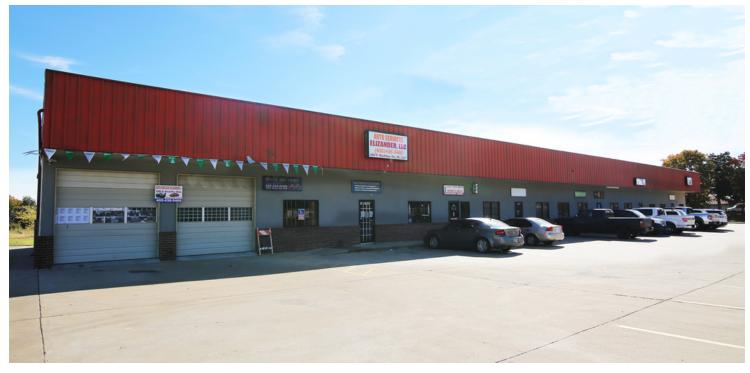

## 1800 N MACARTHUR BLVD

1800 N MacArthur Blvd Oklahoma City, OK 73127

RETAIL SPACE NOW AVAILABLE

PROPERTY OVERVIEW

**Available SF:** 1,250 - 2,000 SF

This strip center is located just north of NW 16th Street on North MacArthur offering dual access for easy traffic flow with excellent visibility.

**Lease Rate:** \$10.00 SF/yr (NNN)

Signage is available at the north entrance of the property.

Two spaces are available:

**Building Size:** 10,000 SF

Suite 1800 is a 2,000 SF former bar. The large J shaped bar

is still in-place.

Year Built: 200

<sup>2005</sup> Suite 1804 A is a 1,250 SF space.

Cross Streets: NW 16th & MacArthur Blvd

111318