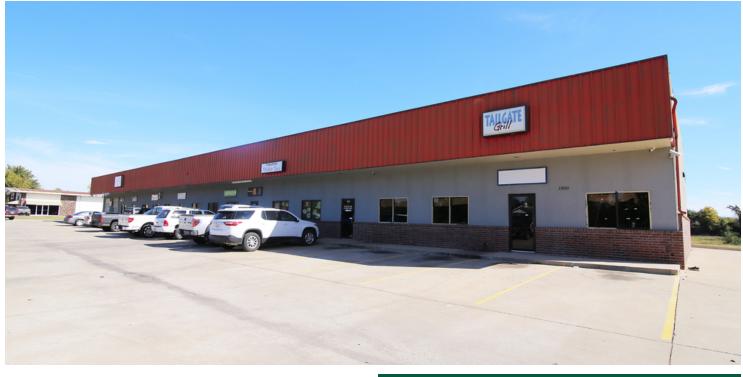

## 1800 N MACARTHUR BLVD

1800 N MacArthur Blvd Oklahoma City, OK 73127

RETAIL SPACE NOW AVAILABLE

PROPERTY OVERVIEW

**Available SF:** 1,250 - 2,000 SF

This strip center is located just north of NW 16th Street on North MacArthur offering dual access for easy traffic flow with excellent visibility.

**Lease Rate:** \$10.00 SF/yr (NNN)

Signage is available at the north entrance of the property.

Two spaces are available:

**Building Size:** 10,000 SF

Suite 1800 is a 2,000 SF former bar. The large J shaped bar

is still in-place.

Year Built: 200

<sup>2005</sup> Suite 1804 A is a 1,250 SF space.

Cross Streets: NW 16th & MacArthur Blvd

111318