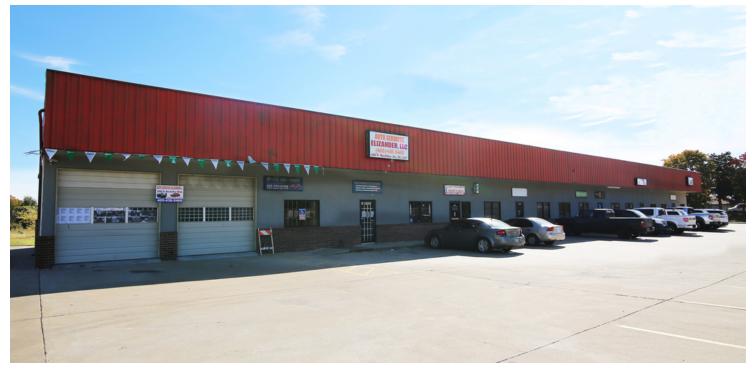

**Lease Rate:** \$10.00 SF/yr (NNN)

Signage is available at the north entrance of the property.

Two spaces are available:

**Building Size:** 10,000 SF

Suite 1800 is a 2,000 SF former bar. The large J shaped bar

is still in-place.

Year Built: 2005

Cross Streets: NW 16th & MacArthur Blvd

031919