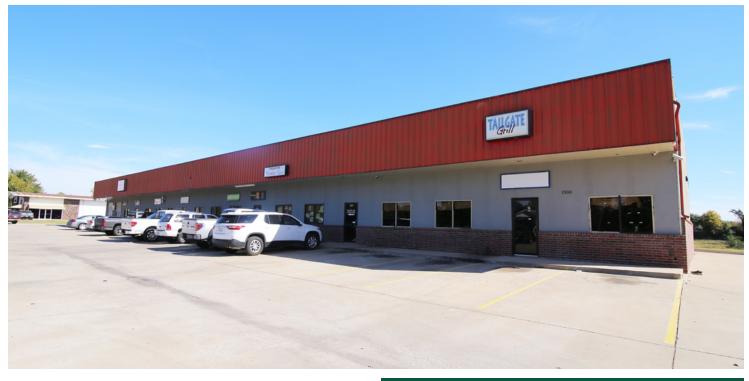

## 1800 N MACARTHUR BLVD

1800 N MacArthur Blvd, Oklahoma City, OK 73127

RETAIL SPACE NOW AVAILABLE

PROPERTY OVERVIEW

Available SF: 2,000 SF

This strip center is located just north of NW 16th Street on North MacArthur offering dual access for easy traffic flow with excellent visibility.

**Lease Rate:** \$10.00 SF/yr (NNN)

Signage is available at the north entrance of the property.

Two spaces are available:

**Building Size:** 10,000 SF

Suite 1800 is a 2,000 SF former bar. The large J shaped bar

is still in-place.

Year Built: 2005

Cross Streets: NW 16th & MacArthur Blvd

031919