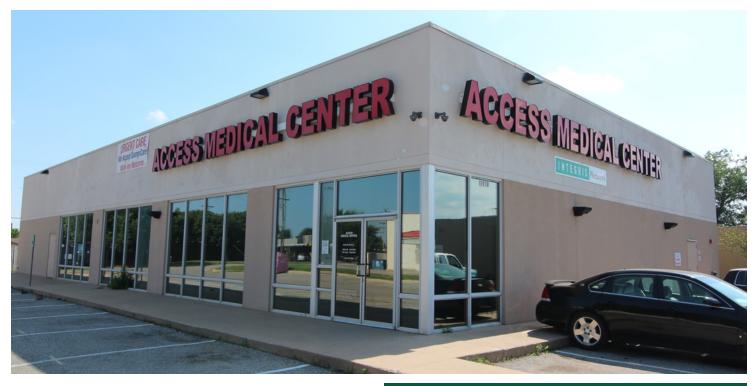

## 1918 NE 23RD -MOVE-IN READY MEDICAL FACILITY

### MOVE-IN READY MEDICAL FACILITY.

Great location for urgent care, primary care, dental, or other medical users.

Prominent location on NE 23rd - one of OKC's premier business, arts & entertainment districts. Located just minutes from the State Capitol complex, Interstate 235, Downtown OKC, Midtown and Bricktown.