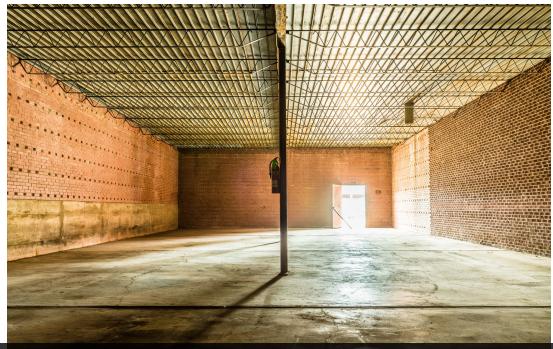

#### **PROPERTY OVERVIEW**

The former Brawley Rents building consists of three one-story suites with a shared patio and parking lot. 40+ parking spaces and an alley-side loading area are available to tenants.

All three suites have industrial features, raw brick walls and high ceilings with the opportunity to add storefront windows and doors as tenants see fit.

Suite A, 7000 SF