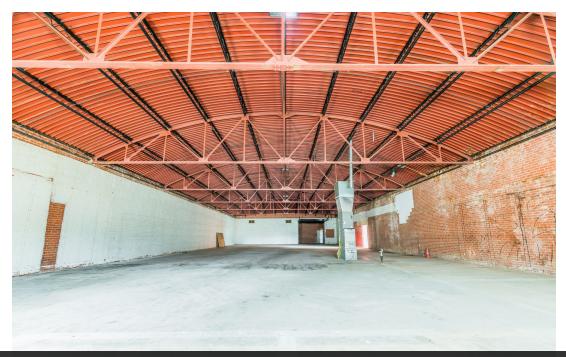

All three suites have industrial features, raw brick walls and high ceilings with the opportunity to add storefront windows and doors as tenants see fit.

Suite A, 7000 SF