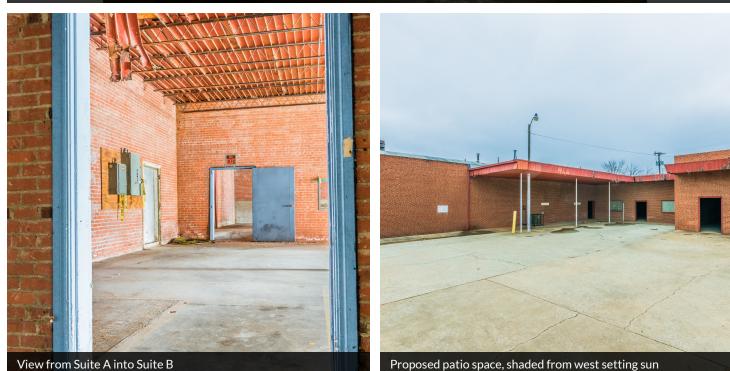

#### **PROPERTY OVERVIEW**

The former Brawley Rents building consists of three one-story suites with a shared patio and parking lot. 40+ parking spaces and an alley-side loading area are available to tenants.

All three suites have industrial features, raw brick walls and high ceilings with the opportunity to add storefront windows and doors as tenants see fit.

#### ALLISON BARTA BAILEY

Price Edwards - Urban abailey@priceedwards.com 405.239.1245 210 Park Ave, Suite 700, Oklahoma City, OK 73102 priceedwards.com

Suite C, 2930 SF

view in our suite A into suite i