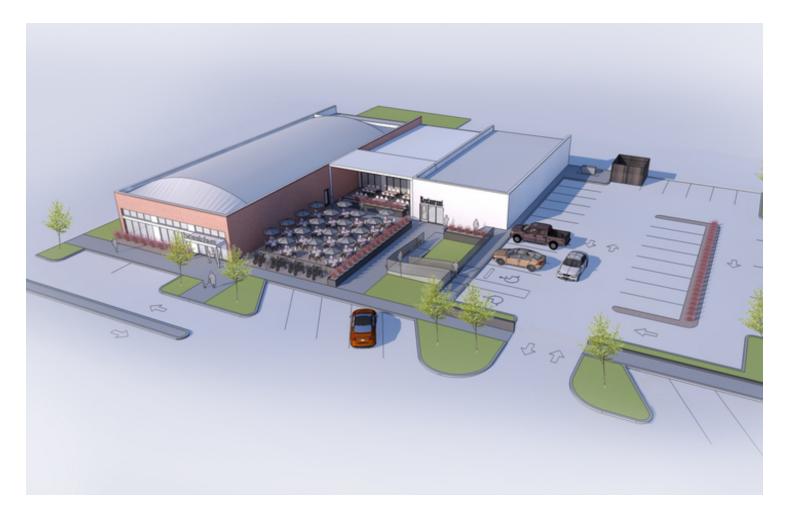

#### **PROPERTY OVERVIEW**

The former Brawley Rents building consists of three one-story suites with a shared patio and parking lot. 40+ parking spaces and an alley-side loading area are available to tenants.

All three suites have industrial features, raw brick walls and high ceilings with the opportunity to add storefront windows and doors as tenants see fit.

#### LOCATION OVERVIEW

1 NE 7th is walking distance to existing residential in Deep Deuce and The Metropolitan Apartments and surrounded by small and mid-size office buildings. Quick access from I-235 for both north and south bound visitors and a close streetcar stop makes this one of the easiest spots to access in Downtown.

Across the street, Tribune Capital's Central Exchange redevelopment project includes 26,000 SF of office space, a food hall and on-site parking. One block away, the new Heartland Payments building is under construction for an estimated 600 employees.