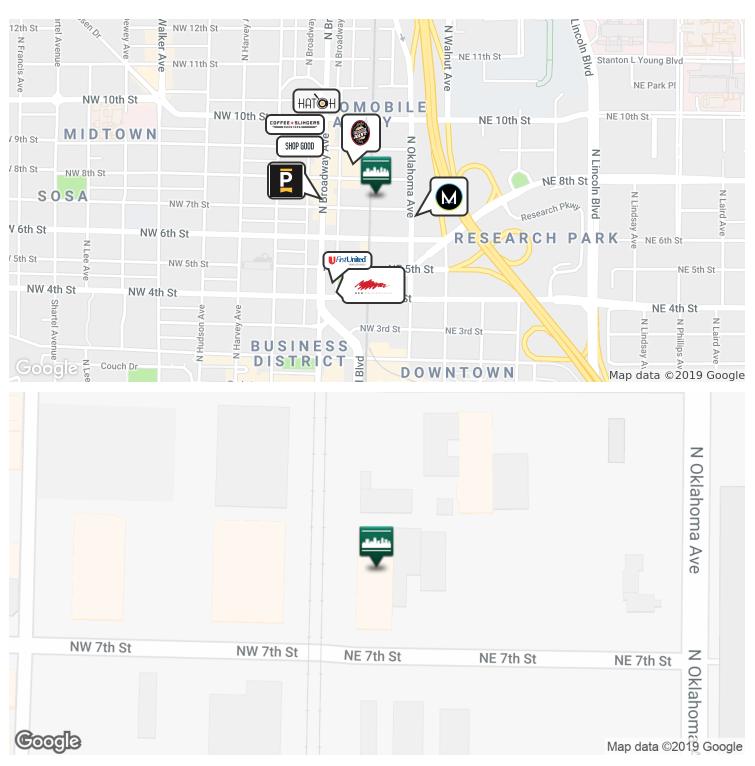

#### LOCATION OVERVIEW

1 NE 7th is walking distance to existing residential in Deep Deuce and The Metropolitan Apartments and surrounded by small and mid-size office buildings. Quick access from I-235 for both north and south bound visitors and a close streetcar stop makes this one of the easiest spots to access in Downtown.

Across the street, Tribune Capital's Central Exchange redevelopment project includes 26,000 SF of office space, a food hall and on-site parking. One block away, the new Heartland Payments building is under construction for an estimated 600 employees.

### 1 NE 7TH STREET Located in Historic Automobile Alley