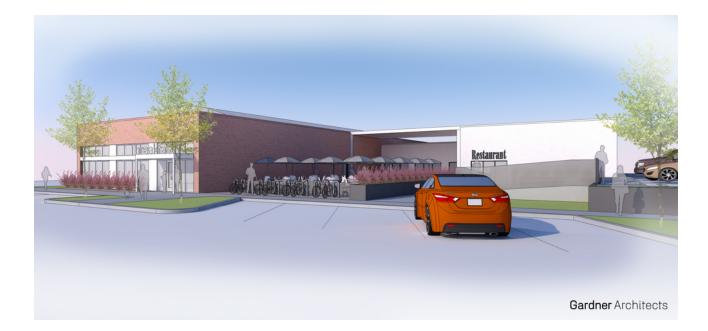

#### **PROPERTY OVERVIEW**

The former Brawley Rents building consists of three one-story suites with a shared patio and parking lot. 40+ parking spaces and an alley-side loading area are available to tenants.

All three suites have industrial features, raw brick walls and high ceilings with the opportunity to add storefront windows and doors as tenants see fit.

### 1 NE 7TH STREET Located in Historic Automobile Alley