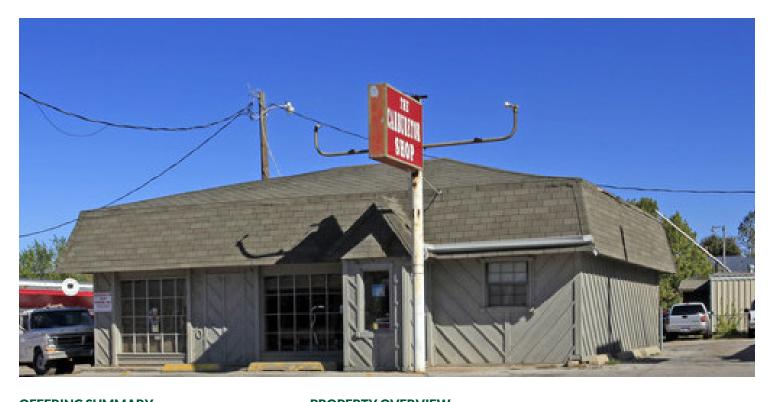

# RETAIL BUILDING FOR LEASE

2300 S Air Depot Blvd, Midwest City, OK 73110

## **PROPERTY OVERVIEW**

Located on the west side of the highly traveled S Air Depot. This stand-alone building is available for lease to Retailers, including Medical Marijuana Dispensary operators who have strong financials. Landlord will allow growing and processing on site.

#### **PROPERTY HIGHLIGHTS**

• Dispensary and Processing Location

Strong Traffic Counts - North - 18,521; South - 20,632 VPD

Great Signage Available

Building Delivered in AS-IS-Condition

Minimum 5-year lease