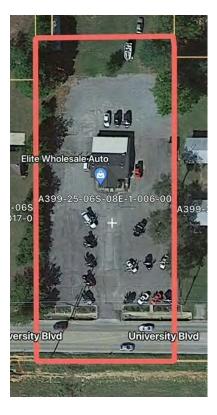

#### **PROPERTY DESCRIPTION**

Experience an unparalleled ground lease opportunity amidst the vibrant community of Durant, Oklahoma. Situated just off Highway 69/75 corridor on University Drive and neighboring the esteemed Lowe's Home Improvement, this prime location captures the essence of Durant's thriving retail corridor and rich historical allure.