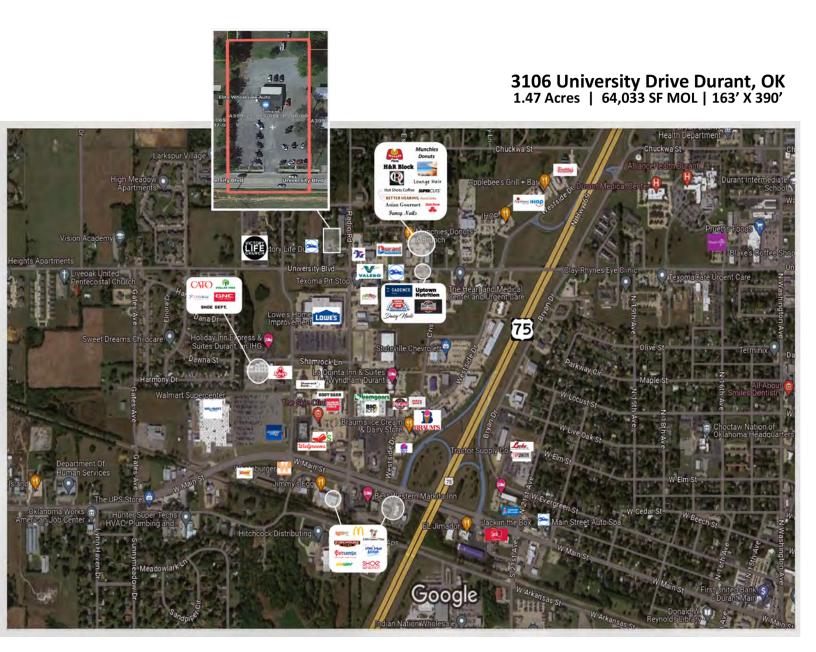

#### **PROPERTY DESCRIPTION**

Experience an unparalleled ground lease opportunity amidst the vibrant community of Durant, Oklahoma. Situated just off Highway 69/75 corridor on University Drive and neighboring the esteemed Lowe's Home Improvement, this prime location captures the essence of Durant's thriving retail corridor and rich historical allure.

Recently acclaimed as the fastest-growing rural city in Oklahoma, Durantinvites exploration with its picturesque landscapes and robust economiclandscape. Fondly dubbed the "City of Magnolias," Durant serves as thegateway to Lake Texoma, a breathtaking natural wonder that annually attracts over 8 million visitors seeking recreational adventures and serene vistas. Delve into the city's diverse attractions, from the excitement of the Choctaw Casino Resort to the cultural festivities of the Magnolia Festival and the historical intrigue of Fort Washita.

Fueling Durant's economic dynamism are institutions like Southeastern Oklahoma State University, boasting an enrollment of approximately 5,400 students, and the Choctaw Nation of Oklahoma, a major employer with a workforce exceeding 6,000. Additionally, Durant's economic backbone is fortified by key players such as Big Lots with its expansive 1.2 million square foot distribution center, the headquarters of First United Bank (the nation's largest privately held bank), as well as Alliance Health and CMC Steel.