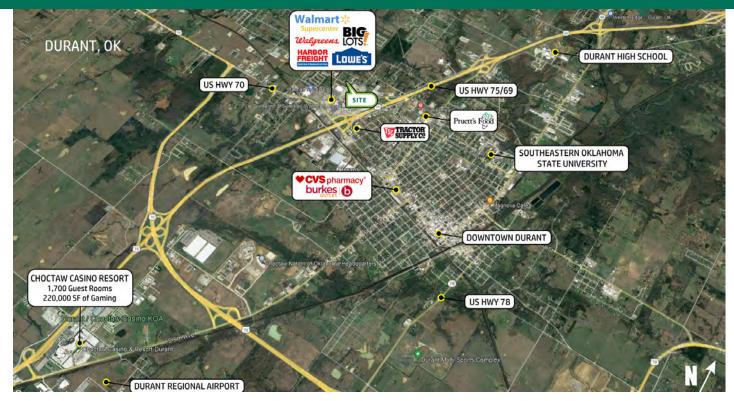

#### **PROPERTY DESCRIPTION**

Experience an unparalleled ground lease opportunity amidst the vibrant community of Durant, Oklahoma. Situated just off Highway 69/75 corridor on University Drive and neighboring the esteemed Lowe's Home Improvement, this prime location captures the essence of Durant's thriving retail corridor and rich historical allure.

Recently acclaimed as the fastest-growing rural city in Oklahoma, Durantinvites exploration with its picturesque landscapes and robust economiclandscape. Fondly dubbed the "City of Magnolias," Durant serves as thegateway to Lake Texoma, a breathtaking natural wonder that annually attracts over 8 million visitors seeking recreational adventures and serene vistas. Delve into the city's diverse attractions, from the excitement of the Choctaw Casino Resort to the cultural festivities of the Magnolia Festival and the historical intrigue of Fort Washita.

Fueling Durant's economic dynamism are institutions like Southeastern Oklahoma State University, boasting an enrollment of approximately 5,400 students, and the Choctaw Nation of Oklahoma, a major employer with a workforce exceeding 6,000. Additionally, Durant's economic backbone is fortified by key players such as Big Lots with its expansive 1.2 million square foot distribution center, the headquarters of First United Bank (the nation's largest privately held bank), as well as Alliance Health and CMC Steel.