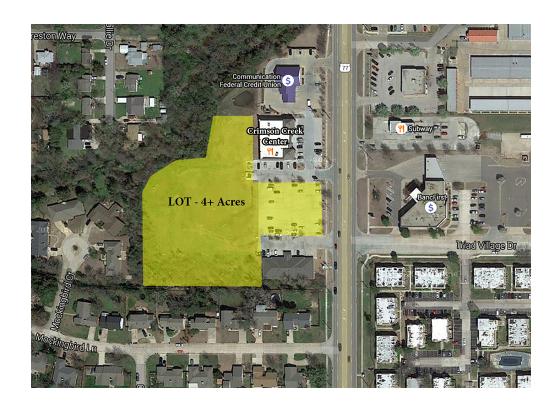

## LAND SPACE NOW AVAILABLE

Available: 4.0 Acres

Lease Rate: Negotiable

**Lot Size:** 4.0 Acres - shovel ready land

Frontage - 143 LF

**Utilities:** Water, Gas, Electric to site

Zoning: PUD

This property is located immediately south of Crimson Creek Center.

Ideal visibility with 28,250+ cars passing daily

Build To Suit single story or multi-story building

Build To Suit Office available as basic shell up to Class A office Property

Build To Suit retail available as stand-alone location or multi-suite retail center delivered in white-box condition

Great opportunity to build where parking lot sits or further back from frontage

081015

FOR MORE INFORMATION, CONTACT

Rosha Wood rwood@priceedwards.com 405.321.7500 210 Park Ave, Suite 1000 Oklahoma City, OK 73102