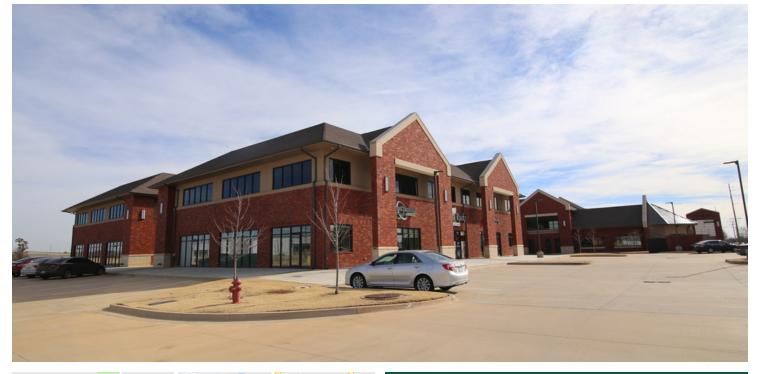

### 2801 - 2821 36th Ave NW, Norman, OK 73069

### RETAIL / OFFICE SPACES NOW AVAILABLE

| Available SF:    | OFFICE - 3,147 SF - 3,270 SF                            |
|------------------|---------------------------------------------------------|
| Lease Rate:      | \$20.00 - \$22.00 PSF                                   |
| NNN Rates:       | \$4.00 PSF                                              |
| Building F Size: | 29,097 SF                                               |
| Building O Size: | 16,866 SF                                               |
| Year Built:      | 2017-2018                                               |
| Sub Market:      | Moore/Norman                                            |
| Location:        | On 36th Ave NW - between<br>Rock Creek Rd & Tecumseh Rd |
|                  | NOUN CIEER NU & IECUIIISEII NU                          |

Join retail and office users in this upscale, high quality constructed complex.

36 North Shopping Center is located in the fast growing residential area of Norman offering great access and visibility.

Neighboring trade include: Norman Regional Healthplex, CVS, Walmart Neighborhood Market, Midfirst Bank, Arvest Bank, McDonalds, Sonic and many more. Lease rates: