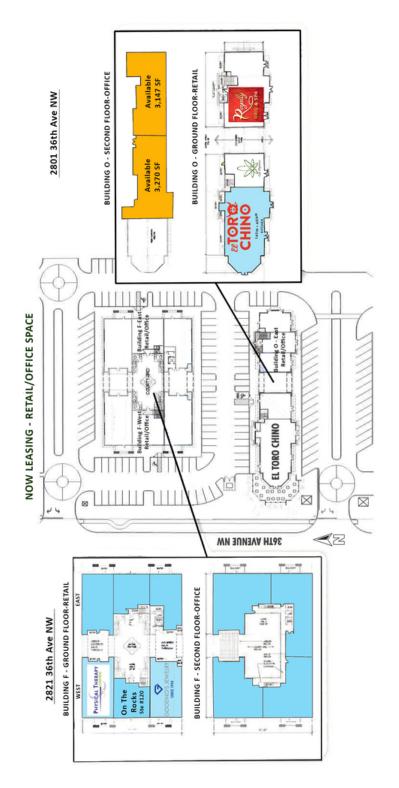

### RETAIL / OFFICE SPACES NOW AVAILABLE

| Available SF:    | OFFICE - 3,147 SF - 3,270 SF                            |
|------------------|---------------------------------------------------------|
| Lease Rate:      | \$20.00 - \$22.00 PSF                                   |
| NNN Rates:       | \$4.00 PSF                                              |
| Building F Size: | 29,097 SF                                               |
| Building O Size: | 16,866 SF                                               |
| Year Built:      | 2017-2018                                               |
| Sub Market:      | Moore/Norman                                            |
| Location:        | On 36th Ave NW - between<br>Rock Creek Rd & Tecumseh Rd |
|                  | NOUN CIEER NU & IECUIIISEII NU                          |

Join retail and office users in this upscale, high quality constructed complex.

36 North Shopping Center is located in the fast growing residential area of Norman offering great access and visibility.

Neighboring trade include: Norman Regional Healthplex, CVS, Walmart Neighborhood Market, Midfirst Bank, Arvest Bank, McDonalds, Sonic and many more. Lease rates: