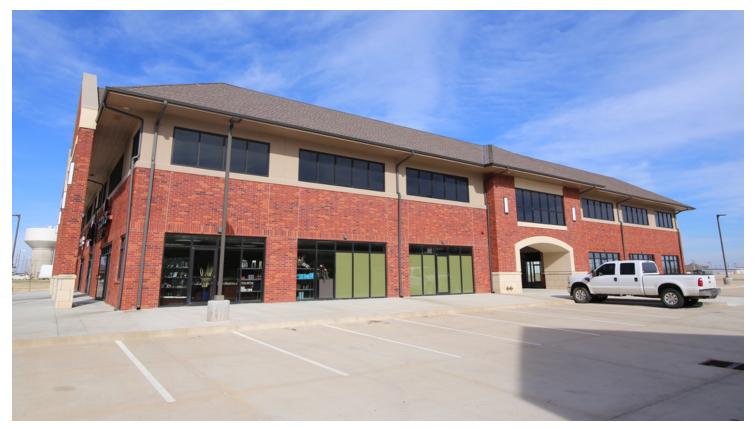

### 2801 - 2821 36th Ave NW, Norman, OK 73069

### RETAIL / OFFICE SPACES NOW AVAILABLE

| Available SF:    | OFFICE - 3,147 SF - 3,270 SF                            |
|------------------|---------------------------------------------------------|
| Lease Rate:      | \$20.00 - \$22.00 PSF                                   |
| NNN Rates:       | \$4.00 PSF                                              |
| Building F Size: | 29,097 SF                                               |
| Building O Size: | 16,866 SF                                               |
| Year Built:      | 2017-2018                                               |
| Sub Market:      | Moore/Norman                                            |
| Location:        | On 36th Ave NW - between<br>Rock Creek Rd & Tecumseh Rd |
|                  | NOUN CIEER NU & IECUIIISEII NU                          |

Join retail and office users in this upscale, high quality constructed complex.

36 North Shopping Center is located in the fast growing residential area of Norman offering great access and visibility.

Neighboring trade include: Norman Regional Healthplex, CVS, Walmart Neighborhood Market, Midfirst Bank, Arvest Bank, McDonalds, Sonic and many more. Lease rates: