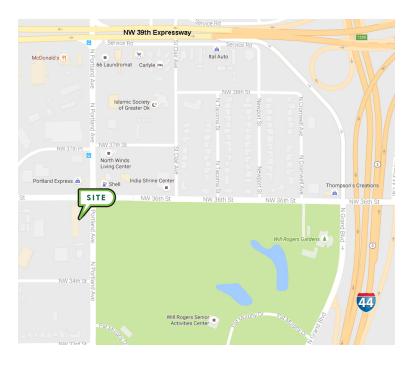

## RETAIL SPACE NOW AVAILABLE

Available SF: 1,012 SF

**Lease Rate:** \$750 per month

**Lot Size:** 0.97 Acres

Building Size: 12,800 SF

Year Built: 1973

**Sub Market:** Northwest

Well located strip center on the southwest corner of NW 36th St & N Portland Ave, just west of I-44.

Tenants include Richard Murphy CPA, Dreamland Sleep Center, Impressions Salon, Professional TV Repair and others.

Nearby tenants include McDonalds, Carl's Jr, AAA Insurance & Travel and SuperCuts.

081816