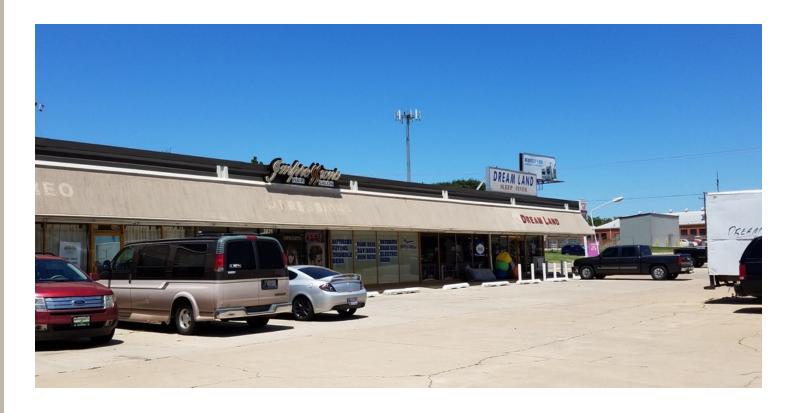

## 36th & Portland Center

3601 N Portland Ave, Oklahoma City, OK 73112

## RETAIL SPACE NOW AVAILABLE

Available SF: 1,012 SF

**Lease Rate:** \$750 per month

**Lot Size:** 0.97 Acres

Building Size: 12,800 SF

Year Built: 1973

**Sub Market:** Northwest

Well located strip center on the southwest corner of NW 36th St & N Portland Ave, just west of I-44.

Tenants include Richard Murphy CPA, Dreamland Sleep Center, Impressions Salon, Professional TV Repair and others.

Nearby tenants include McDonalds, Carl's Jr, AAA Insurance & Travel and SuperCuts.

081816