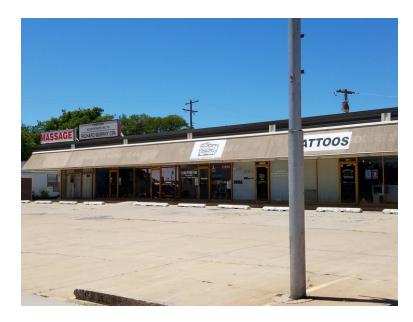

## 36th & Portland Center

3601 N Portland Ave, Oklahoma City, OK 73112

## RETAIL SPACE NOW AVAILABLE

Available SF: 1,012 SF

**Lease Rate:** \$750 per month

**Lot Size:** 0.97 Acres

Building Size: 12,800 SF

Year Built: 1973

**Sub Market:** Northwest

Well located strip center on the southwest corner of NW 36th St & N Portland Ave, just west of I-44.

Tenants include Richard Murphy CPA, Dreamland Sleep Center, Impressions Salon, Professional TV Repair and others.

Nearby tenants include McDonalds, Carl's Jr, AAA Insurance & Travel and SuperCuts.

081816