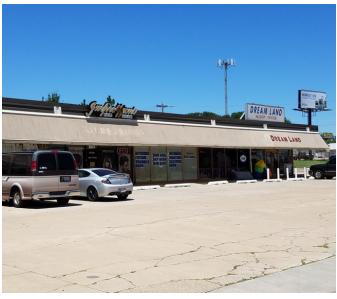

## RETAIL SPACE NOW AVAILABLE

Available SF: 1,012 SF

**Lease Rate:** \$750 per month

**Lot Size:** 0.97 Acres

Building Size: 12,800 SF

Year Built: 1973

**Sub Market:** Northwest

Well located strip center on the southwest corner of NW 36th St & N Portland Ave, just west of I-44.

Tenants include Richard Murphy CPA, Dreamland Sleep Center, Impressions Salon, Professional TV Repair and others.

Nearby tenants include McDonalds, Carl's Jr, AAA Insurance & Travel and SuperCuts.

081816