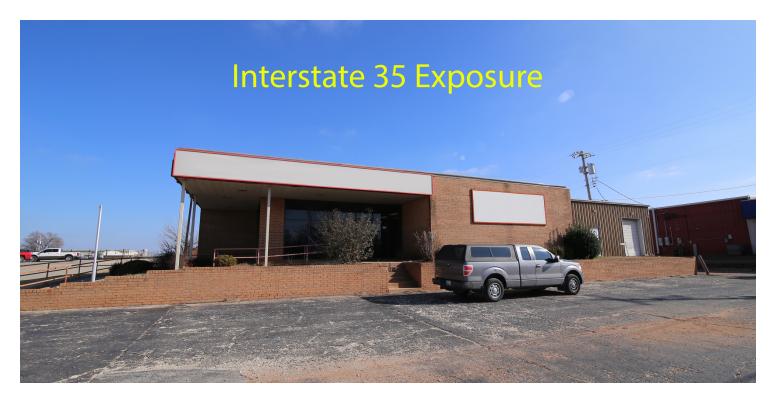

industrial space for lease 4000 S Prospect Ave, Oklahoma City, OK 73129

## **PROPERTY HIGHLIGHTS**

- Building Size: 12,320 SF
- Site Size: 1.15 Acres
- Taxes: \$5,301.41
- Zoning: I-2
- Lease Rate: \$6,700/Month NNN

## **PROPERTY FEATURES**

- Fenced Storage Yard (160X176)
- Drive-In Doors
- Dock High Door
- 1,600 SF Office + Showroom Area
- 12' Clear Ceiling Height