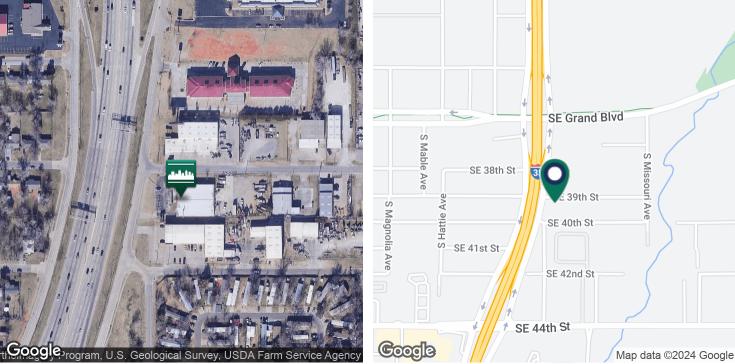

e: 1.15 Acres
- Taxes: \$5,301.41
- Zoning: I-2
- Lease Rate: \$6,700/Month NNN

## **PROPERTY FEATURES**

- Fenced Storage Yard (160X176)
- Drive-In Doors
- Dock High Door
- 1,600 SF Office + Showroom Area
- 12' Clear Ceiling Height

#### MARK PATTON 405.843.7474 mpatton@priceedwards.com priceedwards.com

### **TRE DUPUY** 405.239.1210

405.239.1210 tdupuy@priceedwards.com priceedwards.com IAN SELF 405.239.1271 iself@priceedwards.com priceedwards.com

The information contained herein is from sources deemed reliable. No representation is made to the accuracy herein. Photos herein are the property of their respective owners, and use of them without express written consent of the owner is prohibited

# PRICE EDWARDS

industrial space for lease 4000 S Prospect Ave, Oklahoma City, OK 73129





MARK PATTON 405.843.7474 mpatton@priceedwards.com priceedwards.com TRE DUPUY 405.239.1210 tdupuy@priceedwards.com priceedwards.com IAN SELF 405.239.1271 iself@priceedwards.com priceedwards.com

The information contained herein is from sources deemed reliable. No representation is made to the accuracy herein. Photos herein are the property of their respective owners, and use of them without express written consent of the owner is prohibite