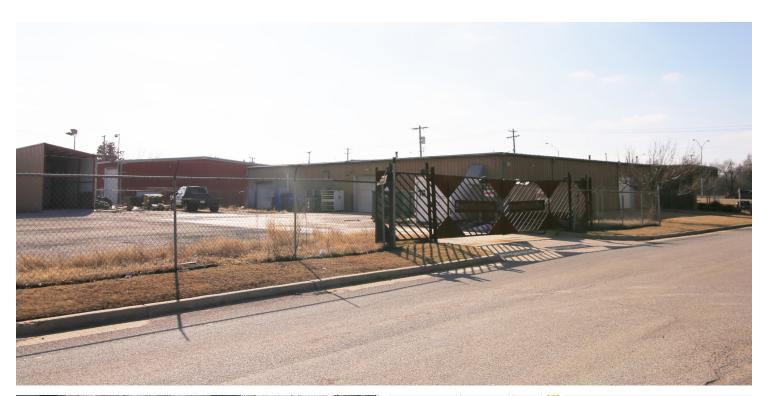

## **PROPERTY FEATURES**

- Fenced Storage Yard (160X176)
- Drive-In Doors
- Dock High Door
- 1,600 SF Office + Showroom Area
- 12' Clear Ceiling Height