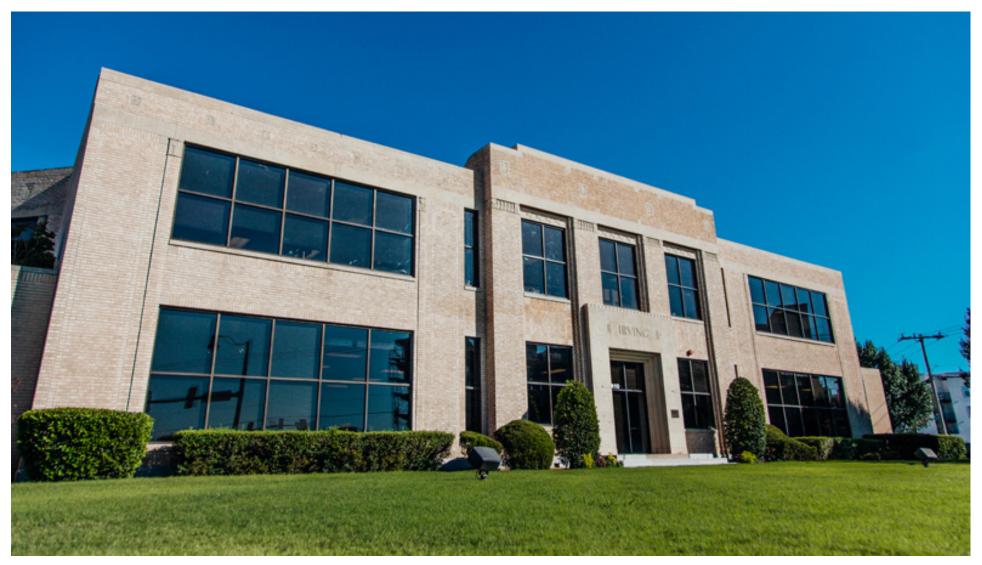

#### **ABOUT 410 WALNUT**

Originally an Oklahoma City high school, this historic building is ideally located in Deep Deuce with on-site parking. Floor plans can accommodate a variety of sizes and workspace styles. Adjacent spaces can be combined.