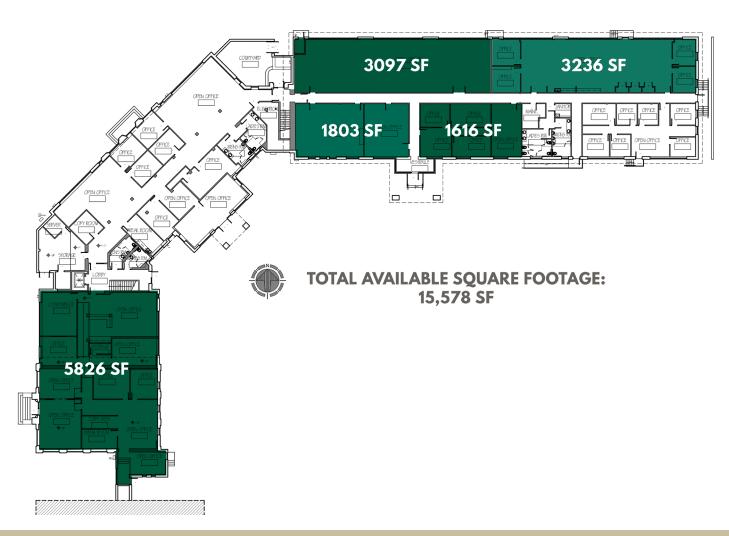

#### **ABOUT 410 WALNUT**

Originally an Oklahoma City high school, this historic building is ideally located in Deep Deuce with on-site parking. Floor plans can accommodate a variety of sizes and workspace styles. Adjacent spaces can be combined.