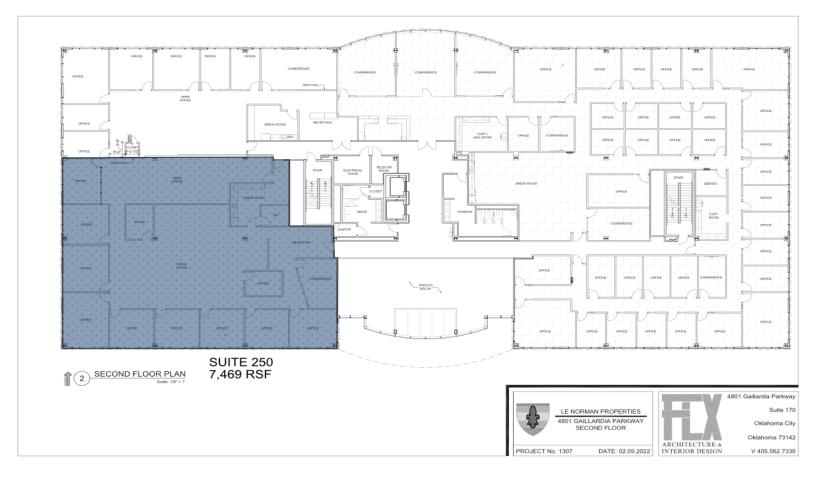

### PRICE EDWARDS AND CO.

| SUITE     | SIZE     | RATE          |
|-----------|----------|---------------|
| Suite 160 | 2,678 SF | \$23.50 SF/yr |
| Suite 250 | 7,469 SF | \$23.50 SF/yr |
| Suite 375 | 2,414 SF | \$23.50 SF/yr |