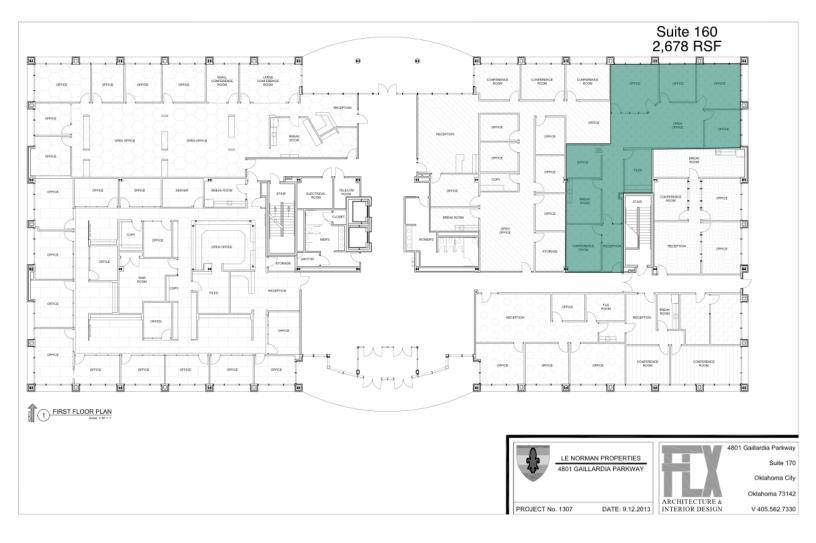

### PRICE EDWARDS AND CO.

| SUITE     | SIZE     | RATE          |
|-----------|----------|---------------|
| Suite 160 | 2,678 SF | \$23.50 SF/yr |
| Suite 250 | 7,469 SF | \$23.50 SF/yr |
| Suite 375 | 2,414 SF | \$23.50 SF/yr |