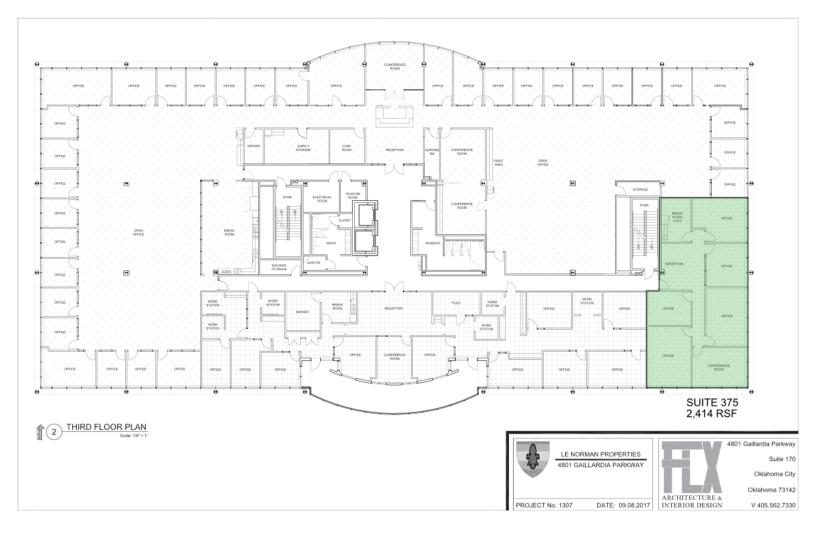

### PRICE EDWARDS AND CO.

| SUITE     | SIZE     | RATE          |
|-----------|----------|---------------|
| Suite 160 | 2,678 SF | \$23.50 SF/yr |
| Suite 250 | 7,469 SF | \$23.50 SF/yr |
| Suite 375 | 2,414 SF | \$23.50 SF/yr |