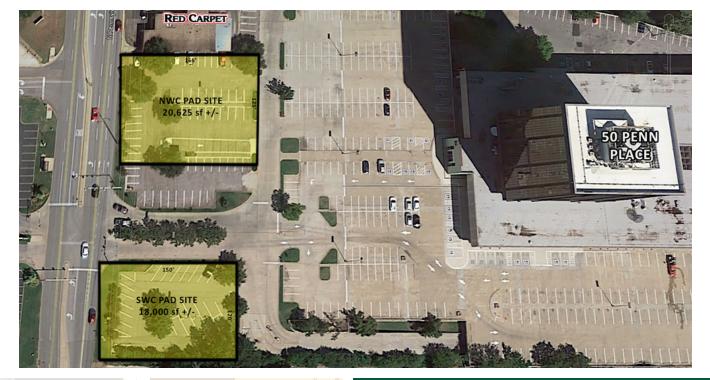

#### **PROPERTY OVERVIEW** TWO PAD SITES NOW AVAILABLE . OKC's most in-demand retail corner at the front door of the Available SF : 18.000 - 20.625 SF iconic 50 Penn Place . Adjacent to Oklahoma's leading regional Mall, Penn Square **NWC Pad A:** . Great access & visibility from both Pennsylvania Ave and 20,625 SF Northwest Expressway SWC Pad B: 18.000 SF . Flexibility to do either ground lease or build-to-suit . Includes cross-parking with 50 Penn Tower Negotiable-(Ground) Lease Rate: . At the heart of Oklahoma's City's north side with nearby major employers including Chesapeake, Integris and Midfirst. Sub Market: North . Some of the best population density and incomes in the market. 032918