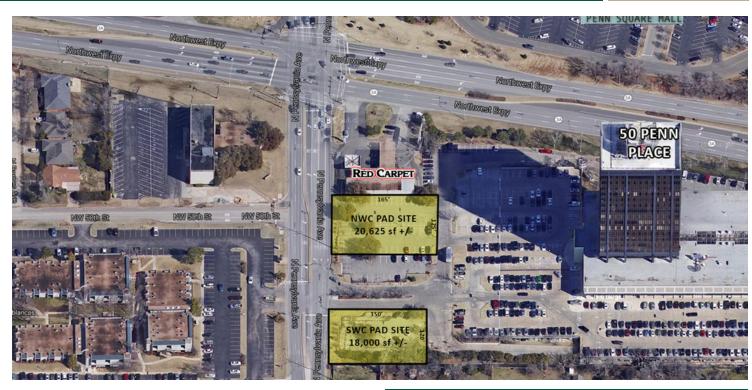

#### **PROPERTY OVERVIEW** TWO PAD SITES NOW AVAILABLE . OKC's most in-demand retail corner at the front door of the Available SF : 18.000 - 20.625 SF iconic 50 Penn Place . Adjacent to Oklahoma's leading regional Mall, Penn Square **NWC Pad A:** . Great access & visibility from both Pennsylvania Ave and 20,625 SF Northwest Expressway SWC Pad B: 18.000 SF . Flexibility to do either ground lease or build-to-suit . Includes cross-parking with 50 Penn Tower Negotiable-(Ground) Lease Rate: . At the heart of Oklahoma's City's north side with nearby major employers including Chesapeake, Integris and Midfirst. Sub Market: North . Some of the best population density and incomes in the market. 032918