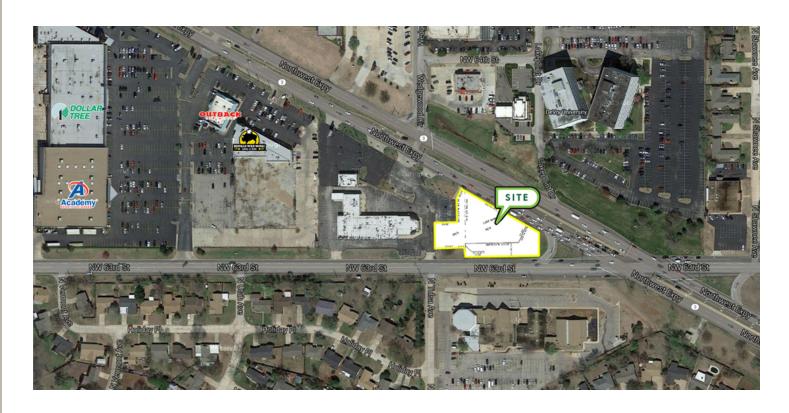

## PROPERTY OVERVIEW

This 1.093 acres is located at the southwest corner of NW 63rd & NW Expressway, giving excellent exposure to over 78,000 cars per day.

Retailers at the immediate intersection include Academy, Outback, Dollar Tree and Planet Fitness.

This property is being offered for Lease or Build-To-Suit.

FOR MORE INFORMATION, CONTACT

Karleen Krywucki kkrywucki@priceedwards.com 405.843.7474 210 Park Ave, Suite 1000 Oklahoma City, OK 73102 www.priceedwards.com