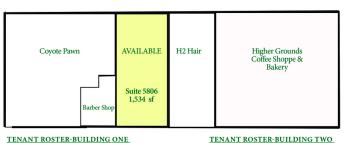

## 63RD STREET SHOPS

5804 - 5828 NW 63rd St, Oklahoma City, OK 73132

| TENANT ROSTER-BUILDING ONE |                                                               |                      | TENANT ROSTER-BUILDING TW |      |                   |
|----------------------------|---------------------------------------------------------------|----------------------|---------------------------|------|-------------------|
| Suite                      | 5804                                                          | Coyote Pawn          | Suite                     | 5816 | Cajun King        |
| Suite                      | 5805                                                          | Nhi's Barber Shop    | Suite                     | 5820 | Pro Bikes         |
| Suite                      | 5806                                                          | AVAILABLE - 1,534 SF | Suite                     | 5822 | Nail It           |
| Suite                      | 5808                                                          | H2 Hair              | Suite                     | 5824 | Joe's Bottle Shop |
| Suite                      | $5810$ - $5814$ Higher Grounds Coffee Shoppe & ${\bf Bakery}$ |                      | Suite                     | 5826 | 63rd St Donuts    |
|                            |                                                               |                      | Suite                     | 5828 | Mayfair Cleaners  |