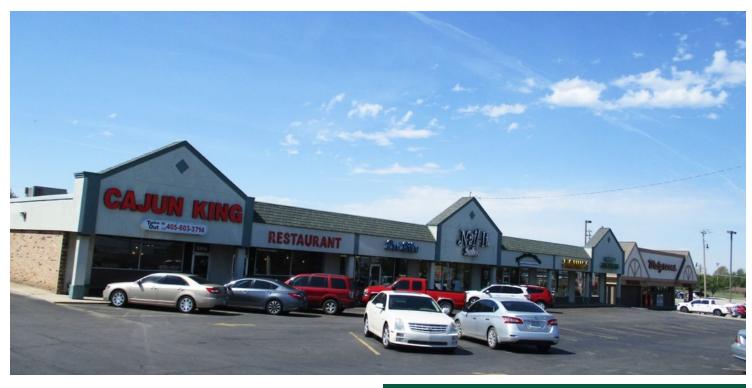

# 63RD STREET SHOPS

5804 - 5828 NW 63rd St, Oklahoma City, OK 73132

### RETAIL SPACE NOW AVAILABLE

Very nice neighborhood strip center serving northwest Available SF: 1,534 SF Oklahoma City.

Tenant improvement participation by Landlord may be available.

**Lease Rate:** \$12.00 SF/yr (NNN)

Pylon signage available

**Building Size:** 13,650 SF Great visibility

Easy in and out

Market: Northwest 3 - 5 year lease term preferred

Neighborhood Tenants include:

Cross Streets: NW 63rd St & N MacArthur Blvd

Walgreens, Wal-Mart Neighborhood Market, Family Dollar, Midfirst Bank, Dollar General and The Feathered Nest Market

043018