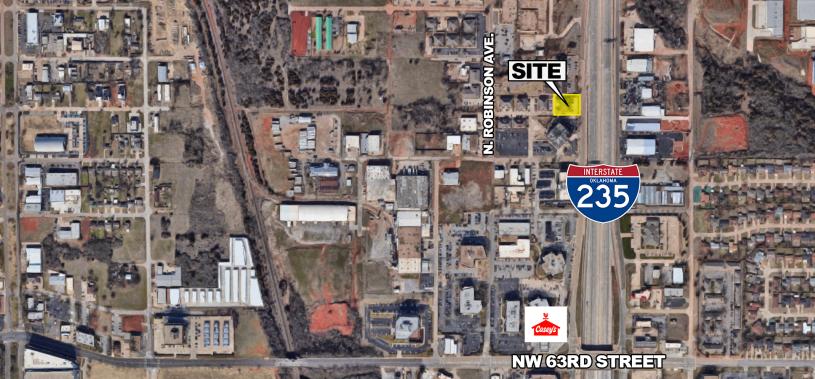

#### LOCATION DESCRIPTION

Located just North of NW 63rd and the Broadway Extension, with prominent building signage facing the Broadway Extension.

#### **OFFERING SUMMARY**

| Available SF:  | ±5,370 SF                                                  |
|----------------|------------------------------------------------------------|
| Lease Rate:    | \$7,160 / month (\$16.00 / SF)<br>with 3% annual increases |
| Year Built:    | 2009                                                       |
| Building Size: | 5,370 SF                                                   |
| Market:        | North Oklahoma City<br>(NW 63rd and Broadway Ext.)         |