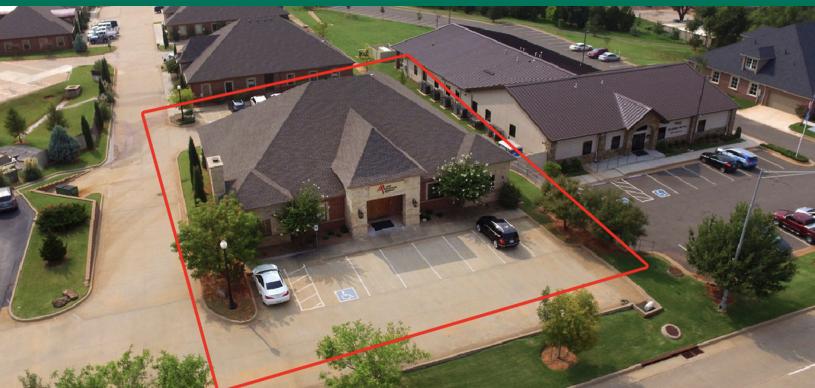

#### 6832 N ROBINSON AVE., OKLAHOMA CITY, OK 73116

#### PROPERTY DESCRIPTION

- Signage Facing Broadway Extension
- Upscale Finishes- Safe Room
- Upscale Room with Fireplace and Wet Bar
- Break Room- 9-10 Windowed Private Offices
- Executive Office with Private Restroom
- Large Work Room
- Large Conference Room
- File Room- Copy Room
- Zoned HVAC
- Covered Parking

#### LOCATION DESCRIPTION

Located just North of NW 63rd and the Broadway Extension, with prominent building signage facing the Broadway Extension.