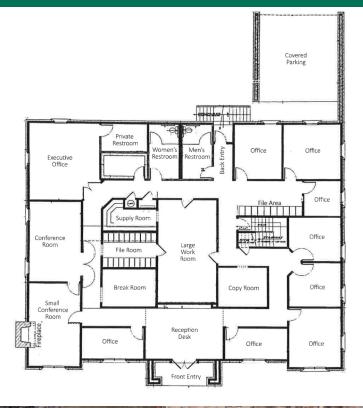

#### PROPERTY DESCRIPTION

- Signage Facing Broadway Extension
- Upscale Finishes- Safe Room
- Upscale Room with Fireplace and Wet Bar
- Break Room- 9-10 Windowed Private Offices
- Executive Office with Private Restroom
- Large Work Room
- Large Conference Room
- File Room- Copy Room
- Zoned HVAC
- Covered Parking