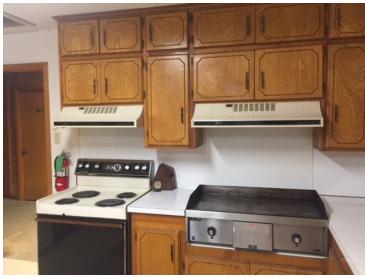

## PROPERTY OVERVIEW

Perfect Sports Venue for Batting Cages, Basketball, Karate, Gymnastics or a Dance Studio. Gym being offered for either warehouse space, gymnastics or a dance studio 10,000 SF (MOL). Downstairs inclusive of concession stand & restrooms and approximately 2,000 SF Upstairs (MOL) that would work great for ballet studio.

25' Ceiling Height
Double Door Front Access
Concession w/ Commercial Grill
Large Public Restrooms
Plenty of Storage/Offices Available
Commercial Zoning

073018