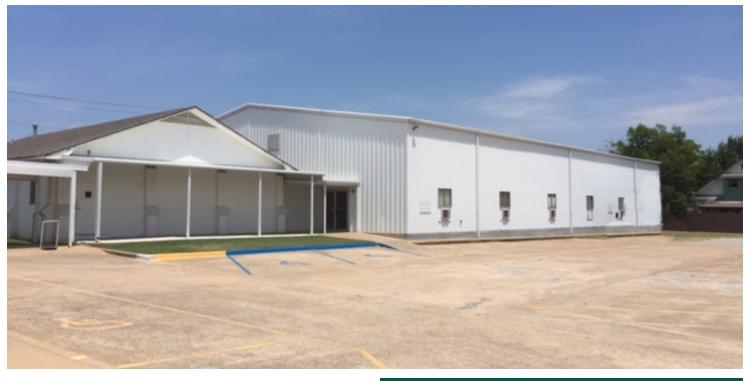

## SPORTS PROPERTY FOR LEASE - DURANT, OK 724 W Texas St, Durant, OK 74701

#### SPECIAL PURPOSE SPACE NOW AVAILABLE

**Available SF:** Gym-1st Floor- 10,000 SF

Mezzanine-2nd floor - 2,000 SF

Lease Rate: Negotiable

Building Size: 12,000 SF (MOL)

Ceiling Height: 25.0 FT

**Cross Streets:** W Texas St & S 9th

## PROPERTY OVERVIEW

Perfect Sports Venue for Batting Cages, Basketball, Karate, Gymnastics or a Dance Studio. Gym being offered for either warehouse space, gymnastics or a dance studio 10,000 SF (MOL). Downstairs inclusive of concession stand & restrooms and approximately 2,000 SF Upstairs (MOL) that would work great for ballet studio.

Located in one of the fastest growing communities in Southern Oklahoma this Versatile Mixed Use Building is situated within the Arts District (NEC of 9th Street & West Texas Blvd) in Durant, OK. Choctaw Casino Resort is approximately three (3) miles South of this property and Lake Texoma is only a short ten (10) minute drive West. The Gymnasium is adjacent Monterey Art Studios, Wedding Chapel, and Event Center. Ample parking with multiple green space parcels that can be reserved as needed.