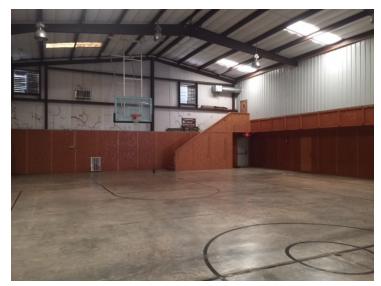

#### SPECIAL PURPOSE SPACE NOW AVAILABLE

**Available SF:** Gym-1st Floor- 10,000 SF

Mezzanine-2nd floor - 2,000 SF

Lease Rate: Negotiable

Building Size: 12,000 SF (MOL)

Ceiling Height: 25.0 FT

**Cross Streets:** W Texas St & S 9th

## PROPERTY OVERVIEW

Perfect Sports Venue for Batting Cages, Basketball, Karate, Gymnastics or a Dance Studio. Gym being offered for either warehouse space, gymnastics or a dance studio 10,000 SF (MOL). Downstairs inclusive of concession stand & restrooms and approximately 2,000 SF Upstairs (MOL) that would work great for ballet studio.

25' Ceiling Height
Double Door Front Access
Concession w/ Commercial Grill
Large Public Restrooms
Plenty of Storage/Offices Available
Commercial Zoning

073018