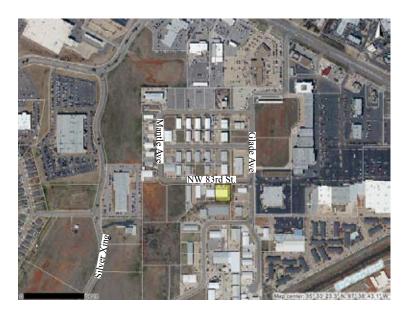

## MID-CONTINENT INDUSTRIAL PARK

7408 NW 83rd, Oklahoma City, OK

## **NOW LEASING!**

Located in the desirable NW Quadrant, between Wilshire and Rockwell. The building is a total of 12,000 sq. ft., with six (6) fully demised 2,000 sq. ft. units. Each unit comes fully equipped with a carpeted and air-conditioned office, an ADA restroom and a gas heated warehouse.

The warehouse is fully insulated with a 14' clear eave and a 12'x10' overhead door. This location has Oklahoma City utilities and easy NW Expressway access.

For more information, contact:

**Derek James** djames@priceedwards.com