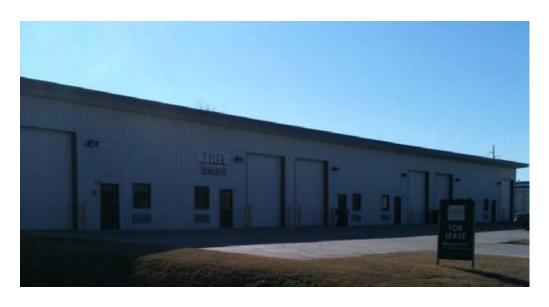

## MID-CONTINENT INDUSTRIAL PARK

7408 NW 83rd, Oklahoma City, OK

## OFFICE/WAREHOUSE FOR LEASE

Price Edwards & Company 210 Park Ave. Suite 1000 Oklahoma City, OK 73102 Phone: (405) 843-7474 Fax: (405) 236-1849 www.priceedwards.com

12,000 RSF Office/Warehouse Building

## **NOW LEASING!**

Located in the desirable NW Quadrant, between Wilshire and Rockwell. The building is a total of 12,000 sq. ft., with six (6) fully demised 2,000 sq. ft. units. Each unit comes fully equipped with a carpeted and air-conditioned office, an ADA restroom and a gas heated warehouse.

The warehouse is fully insulated with a 14' clear eave and a 12'x10' overhead door. This location has Oklahoma City utilities and easy NW Expressway access.

For more information, contact:

**Derek James** djames@priceedwards.com