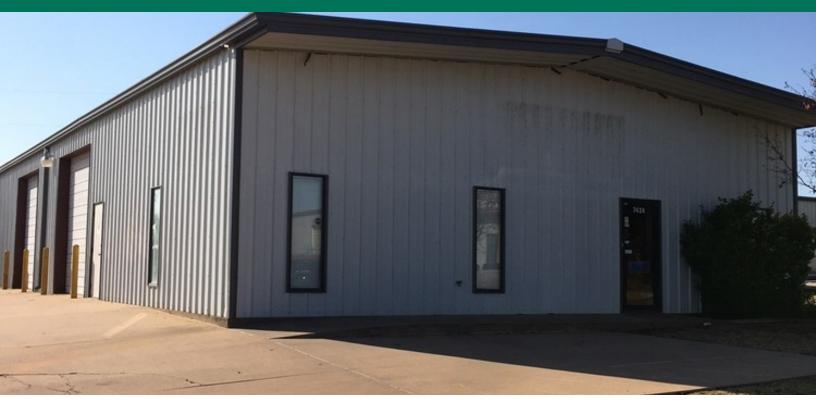

#### LOCATION DESCRIPTION

This stand-alone office/warehouse sits just off NW Expressway and N. Rockwell and just north of Wiley Post Airport. With easy access to the Kilpatrick Turnpike off NW Expressway and I-244 further east this place provides quick accessibility to all major thoroughfares and locations in the metro.

#### **OFFERING SUMMARY**

| Lease Rate:    | \$12.00 SF/yr MG                   |
|----------------|------------------------------------|
| Available SF:  | 4,000 RSF                          |
| Lot Size:      | 0.27 Acres                         |
| Building Size: | 4,000 RSF                          |
|                | 2                                  |
| Year Built:    | 2002                               |
| Zoning:        | I-2                                |
| Market:        | Northwest                          |
| Submarket:     | Rockwell Industrial Park           |
| Cross Streets: | NW Expressway &<br>Rockwell Avenue |