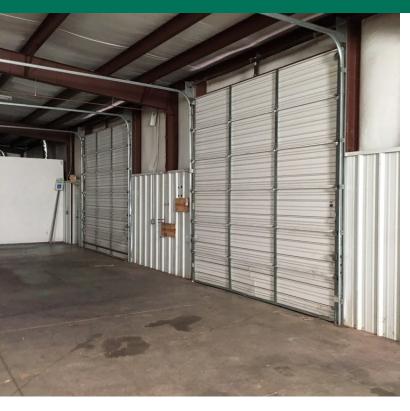

#### **OFFERING SUMMARY**

| Lease Rate:    | \$12.00 SF/yr MG                   |
|----------------|------------------------------------|
| Available SF:  | 4,000 RSF                          |
| Lot Size:      | 0.27 Acres                         |
| Building Size: | 4,000 RSF                          |
|                | 2                                  |
| Year Built:    | 2002                               |
| Zoning:        | I-2                                |
| Market:        | Northwest                          |
| Submarket:     | Rockwell Industrial Park           |
| Cross Streets: | NW Expressway &<br>Rockwell Avenue |