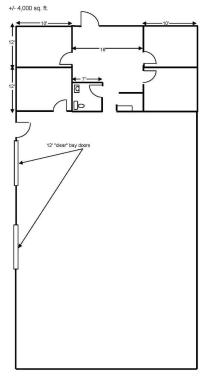

#### **OFFERING SUMMARY**

| Lease Rate:    | \$12.00 SF/yr MG                   |
|----------------|------------------------------------|
| Available SF:  | 4,000 RSF                          |
| Lot Size:      | 0.27 Acres                         |
| Building Size: | 4,000 RSF                          |
|                | 2                                  |
| Year Built:    | 2002                               |
| Zoning:        | I-2                                |
| Market:        | Northwest                          |
| Submarket:     | Rockwell Industrial Park           |
| Cross Streets: | NW Expressway &<br>Rockwell Avenue |