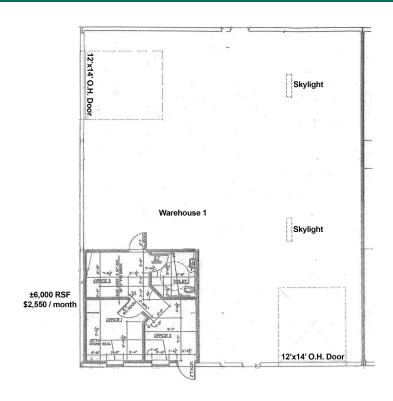

#### **PROPERTY HIGHLIGHTS**

- 6,000 SF, stand-alone, metal building with the south half (3,000 SF) available 5/15/2024
- 400 SF office (2 offices, reception and restroom)
- Building sits on the end of a quiet Cul-de-sac
- · Central HVAC in office
- No columns providing clear span usable warehouse space
- 4 parking spaces are available
- 12'x14' overhead door (12' wide x 14' high)
- 21' height in center of building
- 7 total building on the cul-de-sac
- Single phase electric
- · Concrete drive and concrete parking lot
- Skylights in the warehouse provide ample, free light
- Local, responsive ownership
- Zoning: I-2

#### **OFFERING SUMMARY**

| Available SF: | ±3,000 RSF                                                       |
|---------------|------------------------------------------------------------------|
|               |                                                                  |
| Lease Rate:   | \$8.50 + NNN =<br>\$2,125/Mo. + \$425<br>\$2,550 Total per month |