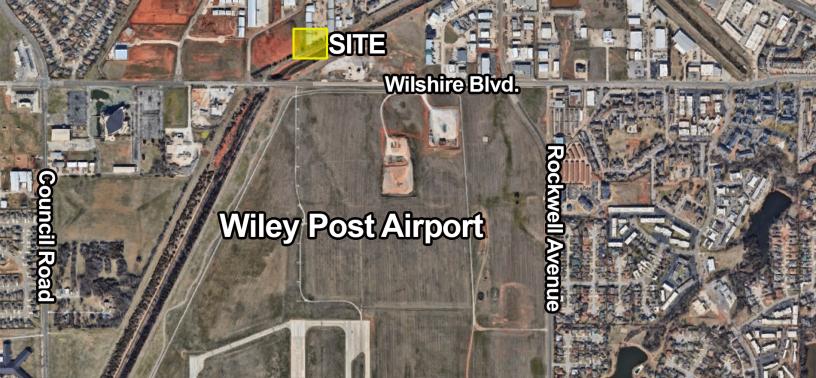

#### LOCATION DESCRIPTION

Located south of NW Expressway & Rockwell Ave. and north of Wilshire. About 5 minutes east of John Kilpatrick Turnpike.

Wiley Post Airport is a few blocks south of the property