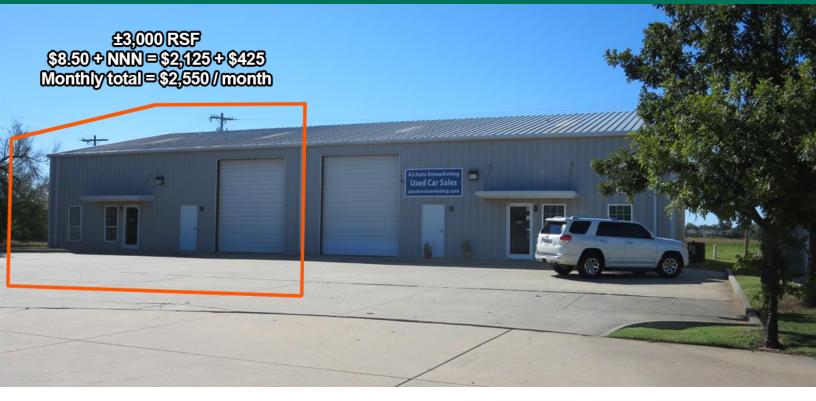

#### **PROPERTY HIGHLIGHTS**

- 6,000 SF, stand-alone, metal building with the south half (3,000 SF) available 5/15/2024
- 400 SF office (2 offices, reception and restroom)
- Building sits on the end of a quiet Cul-de-sac
- · Central HVAC in office
- No columns providing clear span usable warehouse space
- 4 parking spaces are available
- 12'x14' overhead door (12' wide x 14' high)
- 21' height in center of building
- 7 total building on the cul-de-sac
- Single phase electric
- · Concrete drive and concrete parking lot
- Skylights in the warehouse provide ample, free light
- Local, responsive ownership
- Zoning: I-2

#### **OFFERING SUMMARY**

| Available SF: | ±3,000 RSF                                                       |
|---------------|------------------------------------------------------------------|
|               |                                                                  |
| Lease Rate:   | \$8.50 + NNN =<br>\$2,125/Mo. + \$425<br>\$2,550 Total per month |