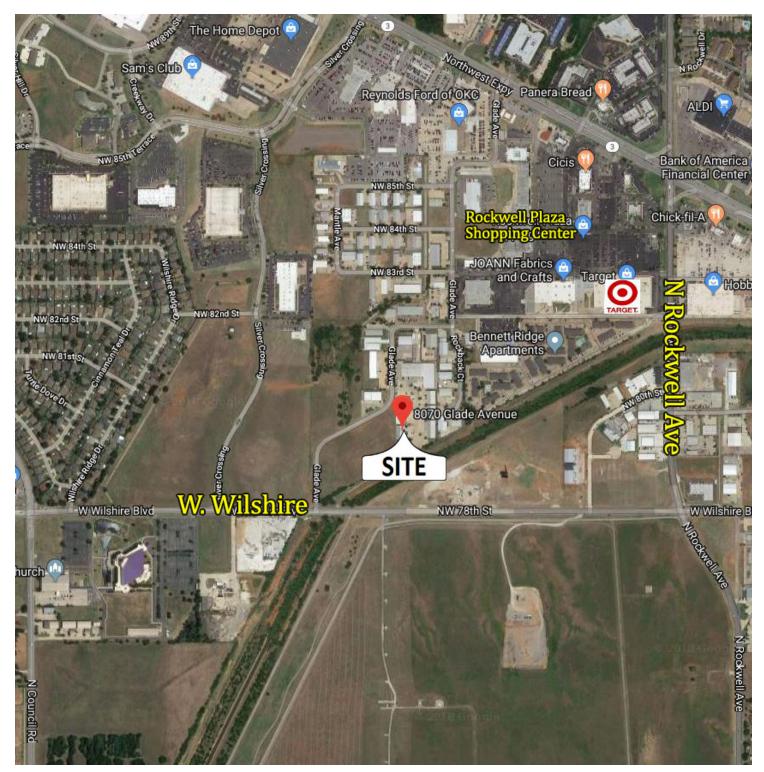

lahoma City, OK 73132





#### INDUSTRIAL SPACE NOW AVAILABLE

Available SF: ±3.000 SF

PROPERTY OVERVIEW

Warehouse area 60' X 50'

±450 SF of office • 12' x 14' grade door

• Clear Height: 14' eaves; 20' center

• Column Spacing: Clear Span

• Lighting: Mercury Vapor

• Central HVAC in office area

• Paving: Concrete

Skylights in warehouse

Lease Rate: \$1,750 per month (MG) \$50 per month annual increase

Tenant pays utilities

±6,000 **Building Size:** 

**Building Size:** 

2005

### LOCATION OVERVIEW

North of Wilshire Blvd. between N Rockwell and N Council

#### TOM FIELDS

Senior Office Broker tfields@priceedwards.com 405.239.1205 210 Park Ave, Suite 700, Oklahoma City, OK 73102 priceedwards.com

# INDUSTRIAL FACILITY FOR LEASE

8070-B N. Glade Avenue, Oklahoma City, OK 73132





#### TOM FIELDS

Senior Office Broker tfields@priceedwards.com 405.239.1205 210 Park Ave, Suite 700, Oklahoma City, OK 73102 priceedwards.com