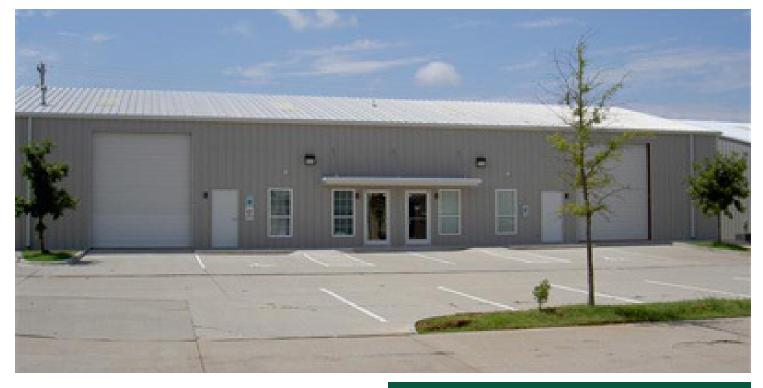

## INDUSTRIAL FACILITY FOR LEASE

8070-B N. Glade Avenue, Oklahoma City, OK 73132

#### INDUSTRIAL SPACE NOW AVAILABLE

Available SF: ±3.000 SF

PROPERTY OVERVIEW

Warehouse area 60' X 50'

±450 SF of office • 12' x 14' grade door

• Clear Height: 14' eaves; 20' center

• Column Spacing: Clear Span

• Lighting: Mercury Vapor

• Central HVAC in office area

• Paving: Concrete

Skylights in warehouse

Lease Rate: \$1,750 per month (MG) \$50 per month annual increase

Tenant pays utilities

±6,000 **Building Size:** 

**Building Size:** 

2005