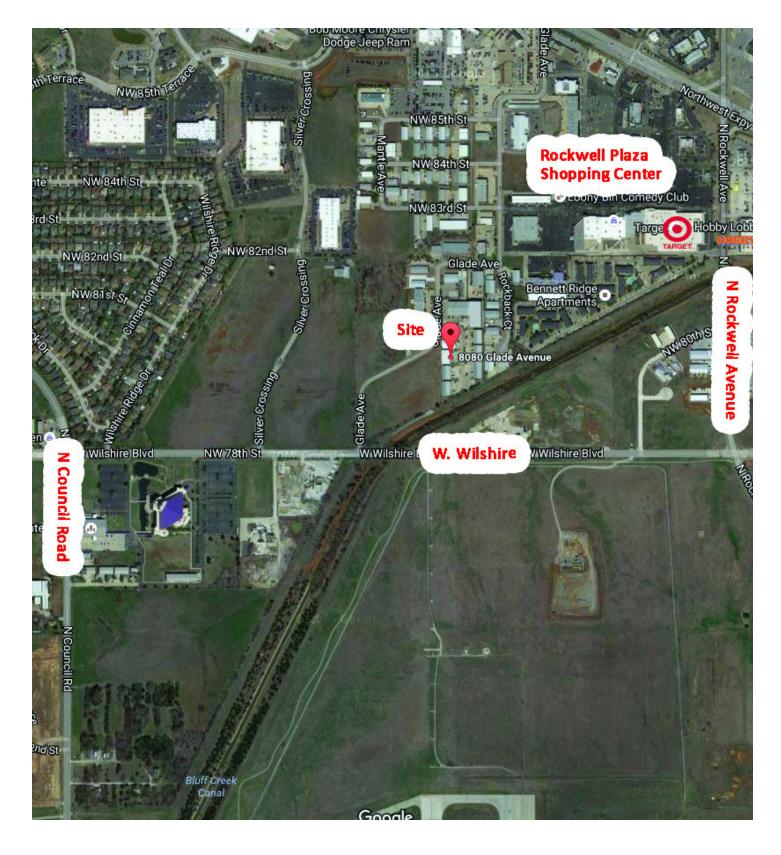

e:** \$1,750 per month for 3,000 SF

\$3,500 per month for 6,000 SF

Tenant pays utilities

**Building Size:**  $\pm 6,000 \text{ RSF}$ 

Year Built: 2005

### PROPERTY OVERVIEW

- Warehouse area 60x100
- Two 12' x 14' grade doors
- Clear Height: 14' eaves; 20' center
- Column Spacing: Clear Span
- Lighting: Mercury Vapor
- Central HVAC in office area
- 2 restrooms
- Paving: Concrete
- Parking: 10 total for all 6,000 SF
- Skylights in warehouse

#### FOR MORE INFORMATION, CONTACT

#### Tom Fields

tfields@priceedwards.com

405.239.1205

210 Park Ave, Suite 700

Oklahoma City, OK 73102

www.priceedwards.com

## LOCATION OVERVIEW

North of Wilshire Blvd. between N Rockwell and N Council

# ±3,000/SF or ±6,000/SF Industrial Facility for Lease

8070 N. Glade Avenue, Oklahoma City, OK 73132