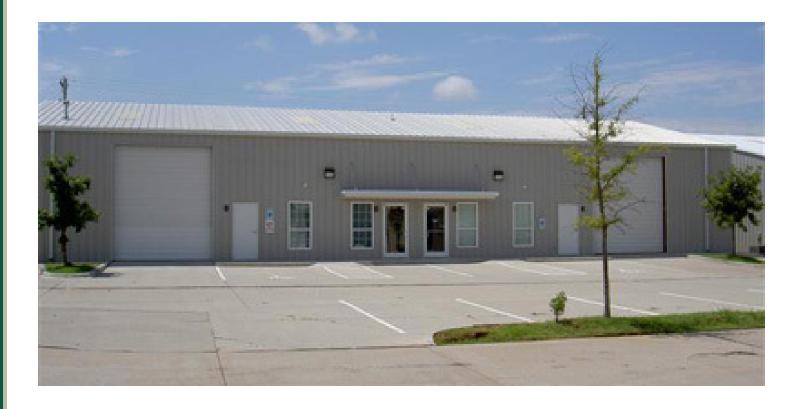

### PROPERTY OVERVIEW

- Warehouse area 60x100
- Two 12' x 14' grade doors
- Clear Height: 14' eaves; 20' center
- Column Spacing: Clear Span
- Lighting: Mercury Vapor
- Central HVAC in office area
- 2 restrooms
- Paving: Concrete
- Parking: 10 total for all 6,000 SF
- Skylights in warehouse