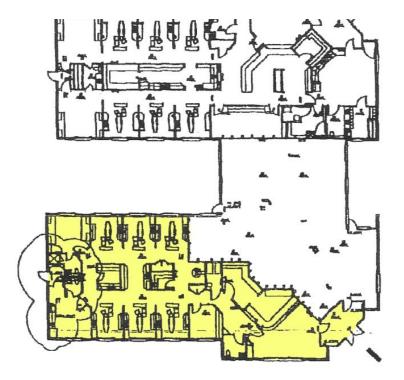

Shared vestibule entry with an accounting firm, this ready-built dental clinic is made to order for a start-up or, expanding clinic. Six (6) chair exam spaces, two (2) nurses stations, two (2) private, ADA compliant restrooms, a lab room, three (3) private offices and a large waiting room make this an ideal spot for your next clinic