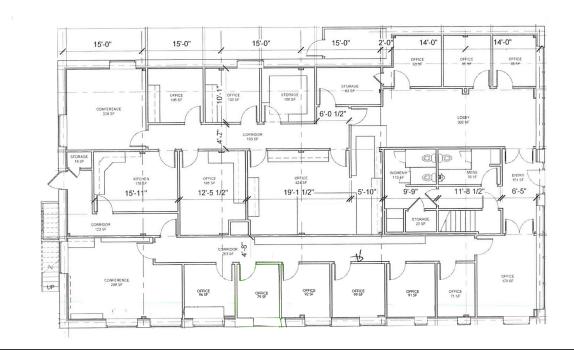

asses right in front of The Coffee Building.

#### **PROPERTY HIGHLIGHTS**

- Free surface parking
- Beautiful classic red brick mid-rise office building
- Locally owned and professionally managed
- Full service gross lease

#### **OFFERING SUMMARY**

| 1st Floor:     | ±4,800 SF        |
|----------------|------------------|
| 2nd Floor:     | ±4,800 SF        |
| Lease Rate:    | \$18.00 SF/yr MG |
| Lot Size:      | 0.33 Acres       |
| Acres:         | 0.33 Acres       |
| Building Size: | 9,600            |
| Zoning:        | DBD              |
| Market:        | CBD              |
| Submarket:     | Midtown          |

C. DEREK JAMES djames@priceedwards.com 0: 405.239.1206

# PRICE EDWARDS AND CO.

## FOR LEASE

## THE COFFEE BUILDING

## 915 ROBINSON AVENUE OKLAHOMA CITY, OK 73102



## 1st Floor: ±4,800 SF

ū



#### 2nd Floor: ±4,800 SF

C. DEREK JAMES djames@priceedwards.com 0: 405.239.1206

The information contained herein is from sources deemed reliable. No representation is made to the accuracy herein. Photos herein are the property of their respective owners, and use of them without express written consent of the owner is prohibited.