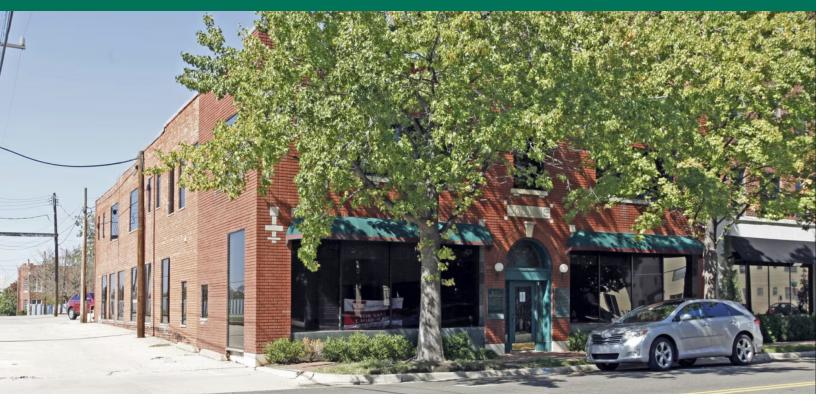

## THE COFFEE BUILDING

915 ROBINSON AVENUE OKLAHOMA CITY, OK 73102

FOR

LEASE

### **PROPERTY DESCRIPTION**

The Coffee Building is located in the Midtown District of Oklahoma City. Midtown is located north of the central business district, west of Automobile Alley and east of the St. Anthony's Medical Complex. The area is trendy, pedestrian-friendly and known for its diverse dining, shopping, and live music experiences. The new streetcar passes right in front of The Coffee Building.

#### **PROPERTY HIGHLIGHTS**

- Free surface parking
- Beautiful classic red brick mid-rise office building
- Locally owned and professionally managed
- Full service gross lease

## 915 ROBINSON AVENUE OKLAHOMA CITY, OK 73102