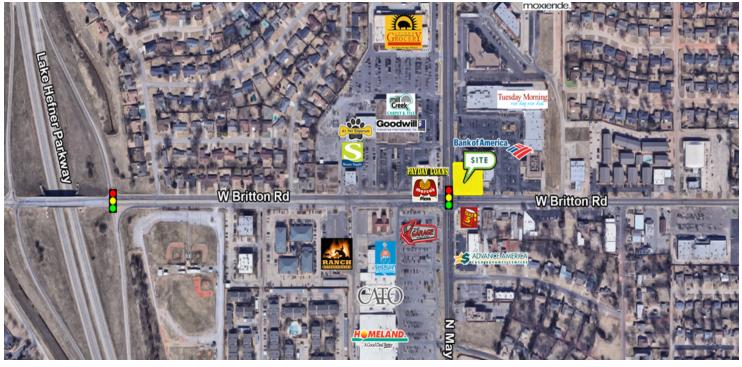

Cross Streets: West Britton Rd & North May Ave

#### PROPERTY OVERVIEW

This hard corner location is available for Retail Ground Lease. Located in a well-established residential neighborhood, with easy access from W Britton Rd and N May Ave. Ideally located at the retail corridor east of the highly traveled Lake Hefner Park Way.

#### LOCATION OVERVIEW 010319

Hard Corner 0.92 Acre - 25,590 usable Square feet available

Ideal spot for QSR

Fuel Tanks removed per DEQ standards

Owner will consider build-to-suit