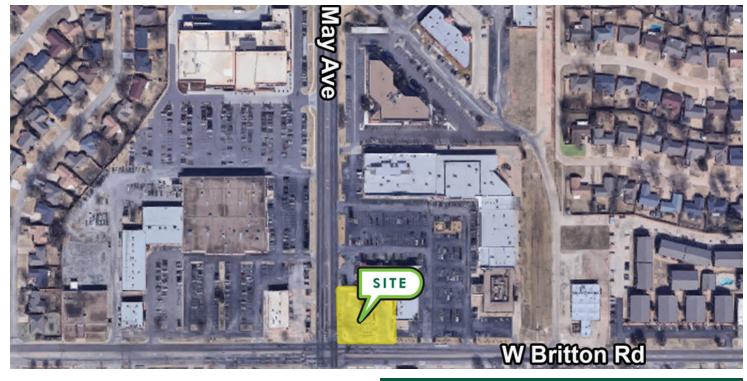

Cross Streets: West Britton Rd & North May Ave

#### PROPERTY OVERVIEW

This hard corner location is available for Retail Ground Lease. Located in a well-established residential neighborhood, with easy access from W Britton Rd and N May Ave. Ideally located at the retail corridor east of the highly traveled Lake Hefner Park Way.

#### LOCATION OVERVIEW 010319

Hard Corner 0.92 Acre - 25,590 usable Square feet available

Ideal spot for QSR

Fuel Tanks removed per DEQ standards

Owner will consider build-to-suit