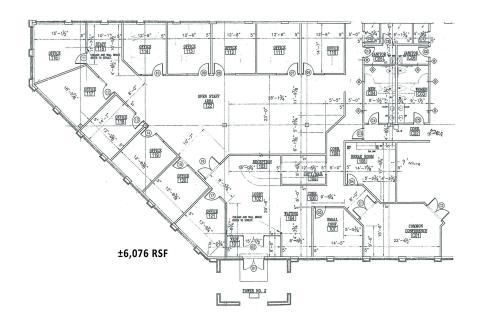

#### OFFICE SPACE NOW AVAILABLE

±6,076 SF • Free standing building

• Ample free parking well above code requirement

\$18.00 SF/yr with 2% annual increases

• Monument signage available

• Upscale built-in reception desk