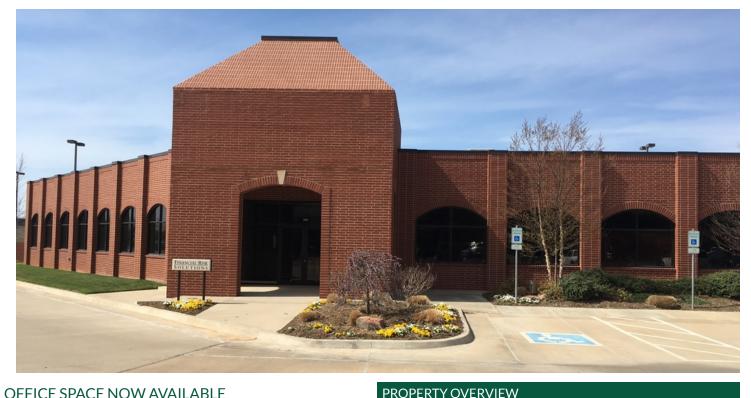

## OFFICE SPACE FOR LEASE

9658 N May Avenue, Oklahoma City, OK 73120

#### OFFICE SPACE NOW AVAILABLE

±6,076 SF • Free standing building

• Ample free parking well above code requirement

\$18.00 SF/yr with 2% annual increases

• Monument signage available

• Upscale built-in reception desk