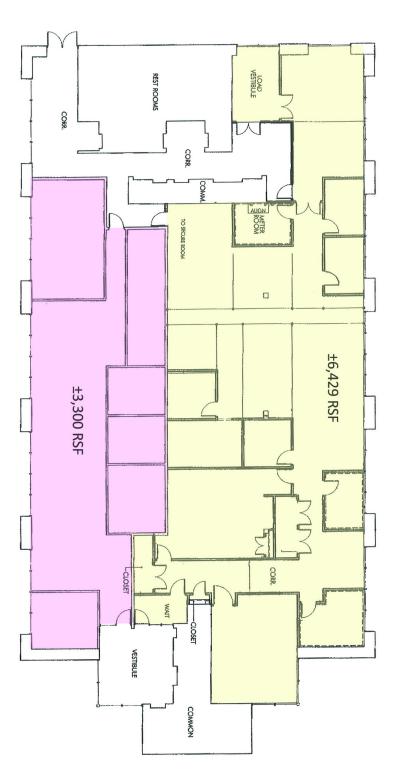

#### OFFICE SPACE NOW AVAILABLE

**Available SF:** ±3,300 - 9,729 RSF

Lease Rate: \$17.00/SF

with \$ .50 annual increase

**Building Size:** 20,792 SF

Year Built:

# PROPERTY OVERVIEW

- First floor space approximately 9,729 RSF
- Monument signage available
- Ample free parking
- Numerous restaurants in the area
- On-site ownership

• Full service lease including normal utilities, cleaning and maintenance

# OFFICE SPACE FOR LEASE

9705 N Broadway Extension, Oklahoma City, OK 73114

First Floor Space