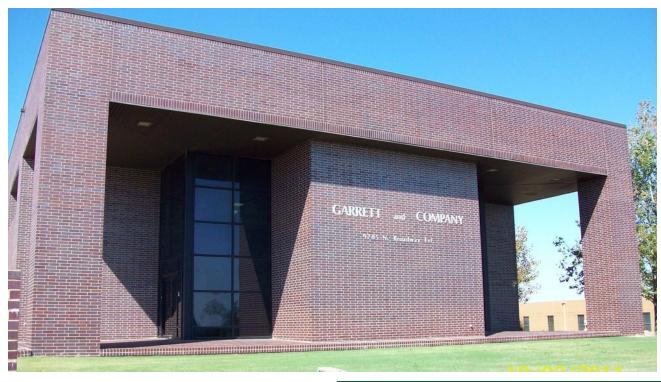

# OFFICE SPACE FOR LEASE

9705 N Broadway Extension, Oklahoma City, OK 73114

# PROPERTY OVERVIEW

- First floor space approximately 9,729 RSF
- Monument signage available
- Ample free parking
- Numerous restaurants in the area
- On-site ownership

• Full service lease including normal utilities, cleaning and maintenance

# 1997 LOCATION OVERVIEW

Located just north of Britton Road & Broadway Extension. Access from McBride Orthopedic Hospital. Minutes away from Edmond and downtown Oklahoma City.