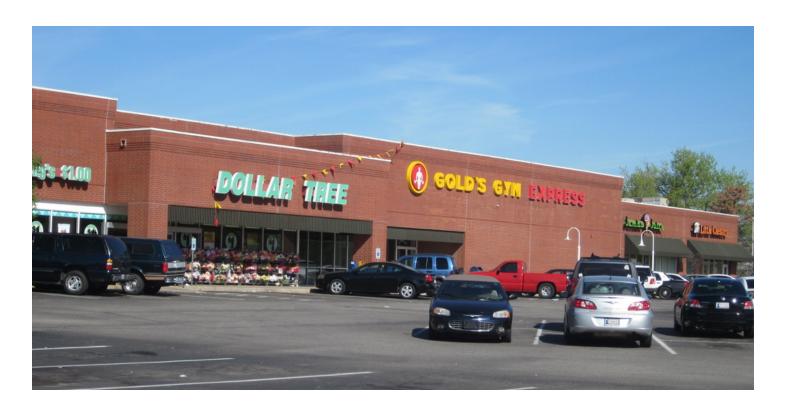

## **Alameda Square Shopping Center**

1100 - 1130 E Alameda St, Norman, OK 73071

Home of Norman's 1st Gold's Gym Express location at a high traffic intersection.

National restaurant chains at the intersection include: McDonald's, Mazzio's Pizza, Tropical Smoothie Cafe, Jamba Juice and Raising Cane. Walmart SuperCenter is located less than 1/2 mile north of Alameda.