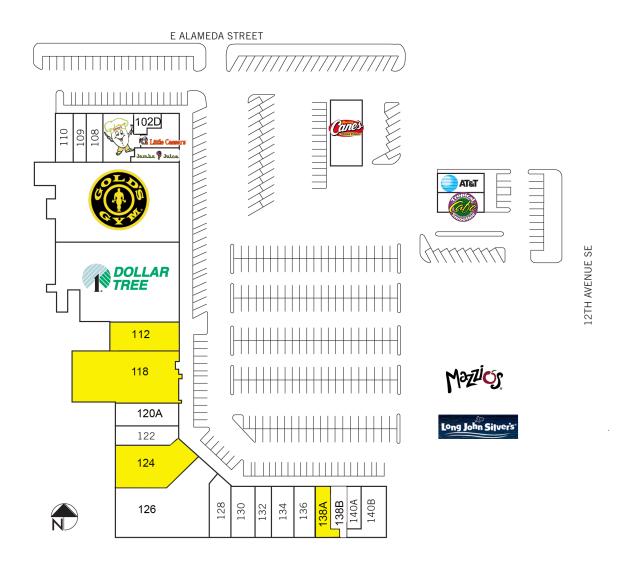

## **Alameda Square Shopping Center**

1100 - 1130 E Alameda St, Norman, OK 73071

| <b>SUITE</b> | <u>TENANT</u>          | <u>SQ FT</u> | SUITE | <u>TENANT</u>                | SQ FT  |
|--------------|------------------------|--------------|-------|------------------------------|--------|
| 100          | Gold's Gym             | 16,696       | 126   | Department of Human Services | 8053   |
| 102A         | Jamba Juice            | 956          | 128   | Tulio's Mexican Restaurant   | 1,705  |
| 102B         | Little Caesars         | 1,379        | 130   | H&R Block                    | 1,782  |
| 102C         | Jimmy's Egg            | 2,825        | 132   | New Enough Kids              | 1,240  |
| 102D         | Cricket                | 818          | 134   | Expert Nails                 | 1,774  |
| 103          | Dollar Tree            | 17,223       | 136   | Avon                         | 1,517  |
| 108          | Loan Mart              | 1,173        | 138A  | AVAILABLE                    | 1,200  |
| 109          | Cookies N Cards        | 1,080        | 138B  | Farmers Insurance            | 1,000  |
| 110          | Rusty's Frozen Custard | 1,120        | 140A  | The Intake                   | 1,000  |
| 112          | AVAILABLE              | 3,499        | 140B  | Taste of India Restaurant    | 2,146  |
| 118          | AVAILABLE              | 8,640        | 152   | Quizno's                     | 1,500  |
| 120A         | Pizza Shuttle          | 2,023        | 156   | AT&T                         | 1,500  |
| 122          | Cat Clinic of Norman   | 2,300        | 157   | Raising Cane's               | 3,000  |
| 124          | AVAILABLE              | 6,709        |       |                              |        |
|              |                        |              |       | TOTAL                        | 93,858 |