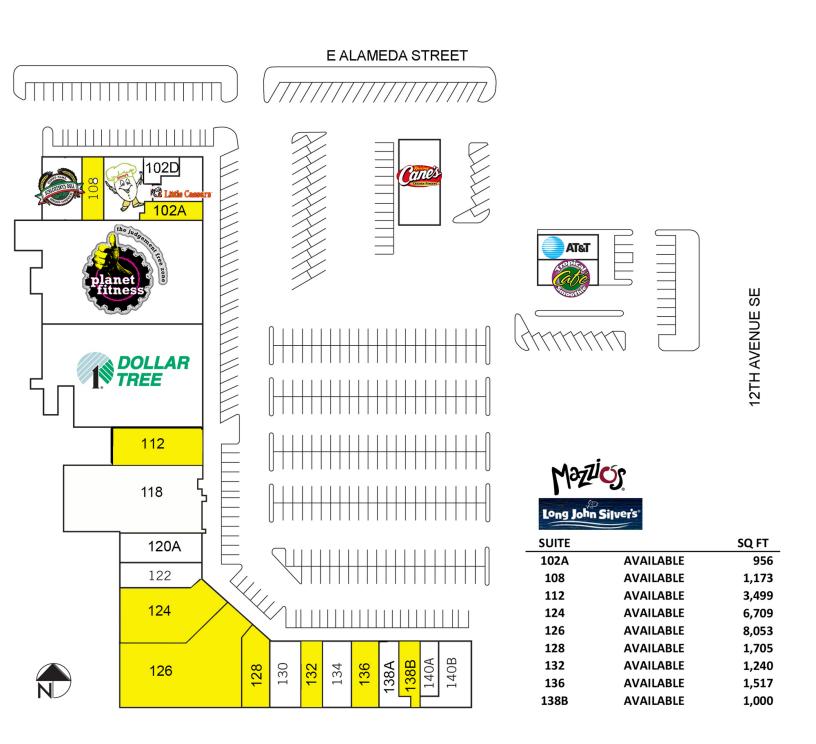

## ALAMEDA SQUARE SHOPPING CENTER

1100 - 1130 E ALAMEDA ST, NORMAN, OK 73071

#### PROPERTY DESCRIPTION

This Neighborhood Center is well positioned on the east side of Norman with excellent co-tenancy providing good foot traffic, on the strong retail corridor.

National restaurant chains at the intersection include: McDonald's, Mazzio's Pizza, Tropical Smoothie and Raising Cane's. Walmart SuperCenter is located less than 1/2 mile north of Alameda.

### OFFERING SUMMARY

| Lease Rate:       |          |              | Negotiable     |  |
|-------------------|----------|--------------|----------------|--|
| Available SF:     |          |              | 956 - 8,053 SF |  |
| Building Size:    |          |              | 87,858 SF      |  |
| Submarket:        |          | Moore/Norman |                |  |
| DEMOGRAPHICS      | 1 MILE   | 3 MILES      | 5 MILES        |  |
| Total Households  | 5,044    | 24,815       | 40,660         |  |
| Total Population  | 11,472   | 66,460       | 103,559        |  |
| Average HH Income | \$44,383 | \$49,378     | \$57,146       |  |