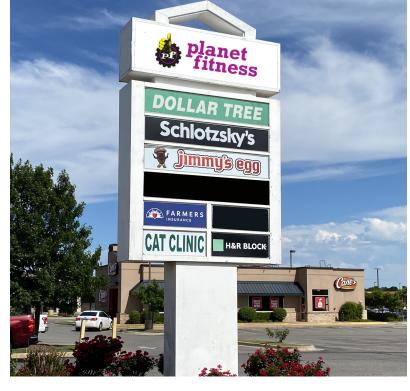

#### PROPERTY DESCRIPTION

This Neighborhood Center is well positioned on the east side of Norman with excellent co-tenancy providing good foot traffic, on the strong retail corridor.

National restaurant chains at the intersection include: McDonald's, Mazzio's Pizza, Tropical Smoothie and Raising Cane's. Walmart SuperCenter is located less than 1/2 mile north of Alameda.