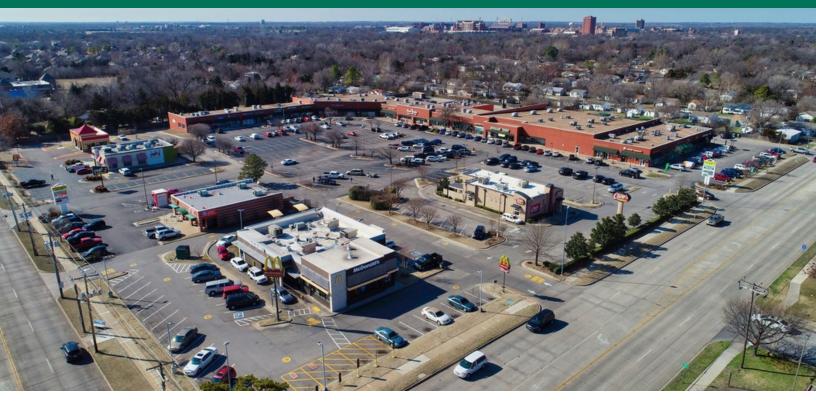

#### PROPERTY DESCRIPTION

This Neighborhood Center is well positioned on the east side of Norman with excellent co-tenancy providing good foot traffic, on the strong retail corridor.

National restaurant chains at the intersection include: McDonald's, Mazzio's Pizza, Tropical Smoothie and Raising Cane's. Walmart SuperCenter is located less than 1/2 mile north of Alameda.