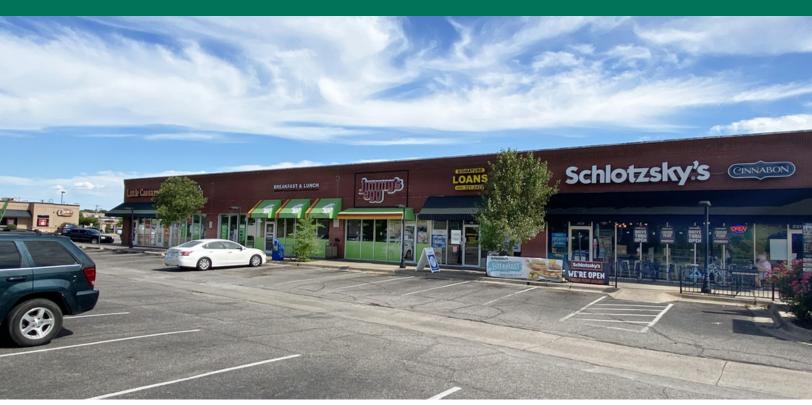

#### PROPERTY DESCRIPTION

This Neighborhood Center is well positioned on the east side of Norman with excellent co-tenancy providing good foot traffic, on the strong retail corridor.

National restaurant chains at the intersection include: McDonald's, Mazzio's Pizza, Tropical Smoothie and Raising Cane's. Walmart SuperCenter is located less than 1/2 mile north of Alameda.