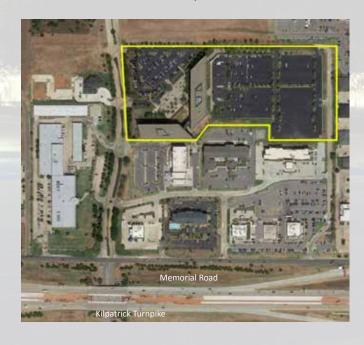

### **Property Specifications**

Address: 14000 Quail Springs Parkway

Oklahoma City, Oklahoma 73134

Location: Between May Avenue and the Lake Hefner

Parkway just north of Memorial Road and the

Kilpatrick Turnpike