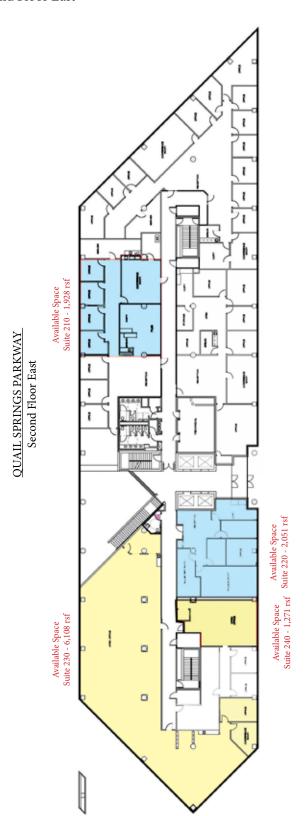

total spaces

1,025 surface spaces (free)

88 covered garage spaces (monthly rate)

Building Height: 6 stories each

Ceiling Height: Floor 1: 9'0"

Floor 2: 10'2" Floors 3-6: 8'6"

Security: Staffed after-hours with on-site personnel 7 days

per week. 16 cameras monitor all entrances and parking lots. After-hours access is available to tenants via Security

PasKey card readers.

Building Hours: 8:00 a.m. - 6:00 p.m. Monday through Friday

8:00 a.m. - 1:00 p.m. Saturday

Amenities: Full service restaurant with vending area

Numerous hotels, shops and restaurants nearby

On-site management office

Loading Dock Covered Parking Fitness Facility















### QUAIL SPRINGS PARKWAY First Floor

## **Quail Springs** Parkway Plaza



Craig Tucker



### QUAIL SPRINGS PARKWAY 2nd Floor East



## Quail Springs Parkway Plaza

### For more information:

**Craig Tucker** ctucker@priceedwards.com

### **Tom Fields**

tfields@priceedwards.com

210 Park Avenue, Suite 700 Oklahoma City, OK 73102

Phone: (405) 843-7474 Fax: (405) 236-1849

www.priceedwards.com

www.quailspringsplaza.com



### QUAIL SPRINGS PARKWAY 3rd Floor East Suite 305



## Quail Springs Parkway Plaza

For more information:

**Craig Tucker** ctucker@priceedwards.com

Tom Fields

tfields@priceedwards.com

210 Park Avenue, Suite 700 Oklahoma City, OK 73102

Phone: (405) 843-7474 Fax: (405) 236-1849

www.priceedwards.com

www.quailspringsplaza.com



The information above has been obtained from sources believe reliable. While we do not doubt its accuracy, we have not verified it and make no guarantee, warranty, or r