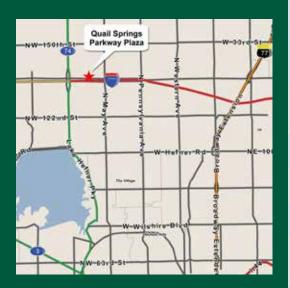

### **Property Specifications**

Address: 14000 Quail Springs Parkway

Oklahoma City, Oklahoma 73134

Location: Between May Avenue and the Lake Hefner

Parkway just north of Memorial Road and the

Kilpatrick Turnpike