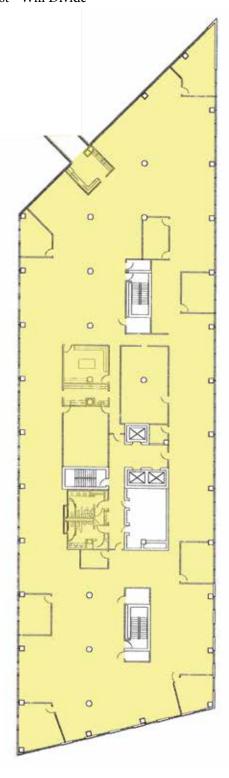

### QUAIL SPRINGS PARKWAY 6th Floor West - Will Divide

**QUAIL SPRINGS PARKWAY** 

Sixth Floor West

Available Space ±25,552 RSF