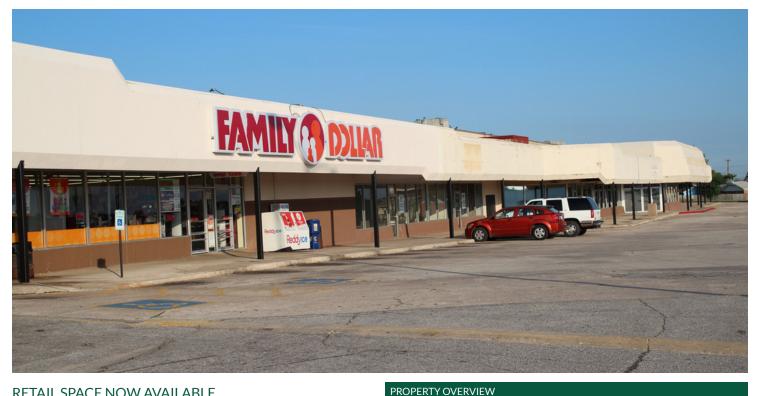

# ALMONTE SHOPPING CENTER

2938 SW 59th, Oklahoma City, OK 73119

## RFTAIL SPACE NOW AVAILABLE

Available SF:

1.312 - 30.107 SF

This south side community shopping center has been purchased by a new ownership group who are eager to welcome new Tenants.

Lease Rate: Negotiable