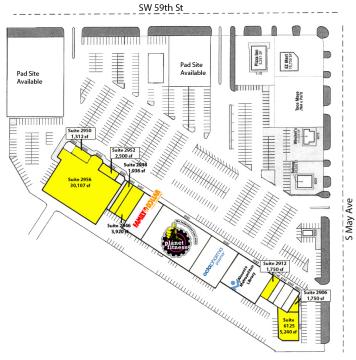

I-44 / Will Rogers Expressway is conveniently located 0.6

miles to the west with easy access.

115.225 SF **Building Size:** 

**SUITES AVAILABLE** Suite 6125 5,240 sf Suite 2906

1,750 sf Suite 2912 1,750 sf Suite 2946 3,920 sf **Suite 2948** Suite 2950 1.936 sf 1.312 sf

**Sub Market:** 

South Suite 2952 2,500 sf Suite 2956 30,107 sf

**Cross Streets:** SW 59th St & S May Ave 091318