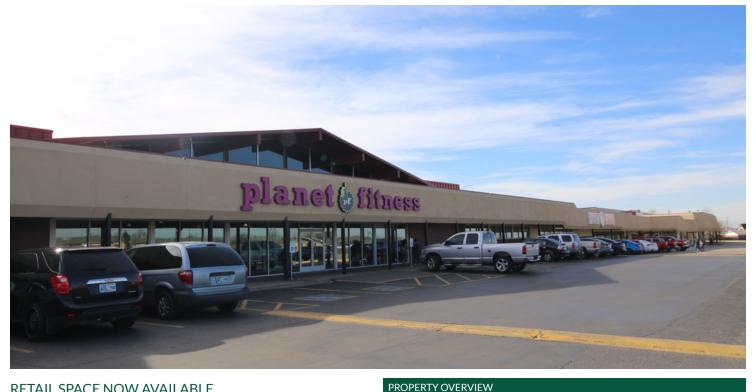

### RFTAIL SPACE NOW AVAILABLE

Available SF: 1.750 - 30.107 SF

Lease Rate: Negotiable

**Building Size:** 115.225 SF

1964/2017

Rogers World Airport and easily accessible from I-240 and I-44.

I-44 / Will Rogers Expressway is conveniently located 0.6

Small Shop space available ideal for restaurant or service

retail. National tenants include Planet Fitness, Family Dollar and Octapharma Plasma. Close proximity to Will

miles to the west with easy access.