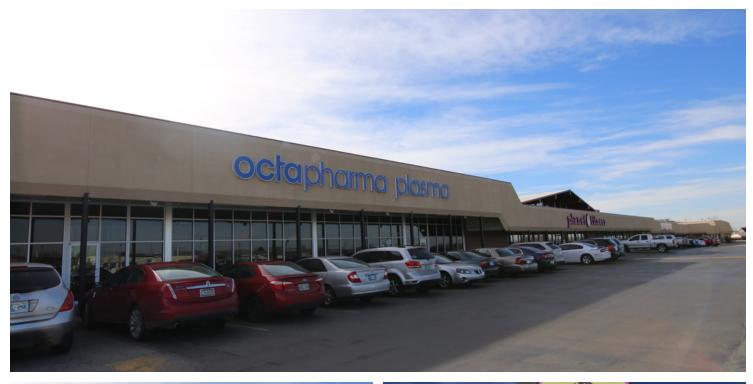

Small Shop space available ideal for restaurant or service

retail. National tenants include Planet Fitness, Family Dollar and Octapharma Plasma. Close proximity to Will

miles to the west with easy access.