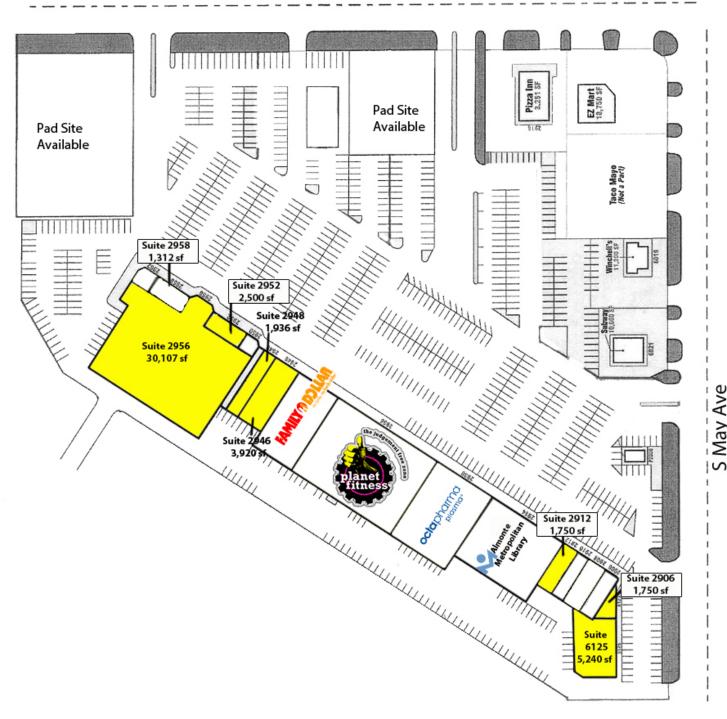

#### **SUITES AVAILABLE**

**Sub Market:** South

> Suite 2906 Suite 6125 5.240 sf 1,750 sf Suite 2946 Suite 2912 **Suite 2948** 1,936 sf Suite 2956 **Suite 2952**

2,500 sf

30,107 sf

**Cross Streets:** SW 59th St & S May Ave

012419

1.750 sf

3,920 sf