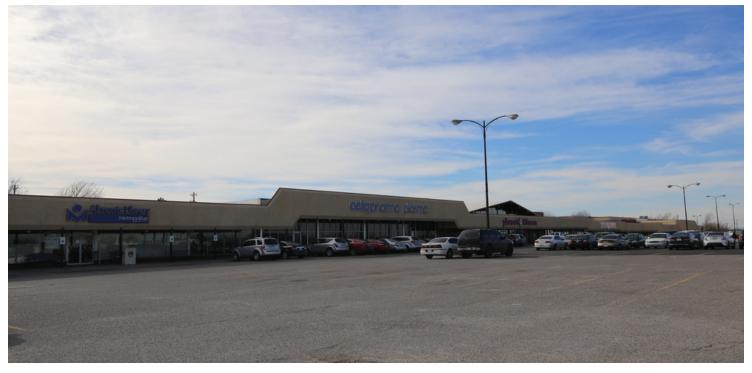

### RFTAIL SPACE NOW AVAILABLE

Available SF: 1.750 - 30.107 SF

Lease Rate: Negotiable

**Building Size:** 115.225 SF

1964/2017

Rogers World Airport and easily accessible from I-240 and I-44.

I-44 / Will Rogers Expressway is conveniently located 0.6

Small Shop space available ideal for restaurant or service

retail. National tenants include Planet Fitness, Family Dollar and Octapharma Plasma. Close proximity to Will

miles to the west with easy access.