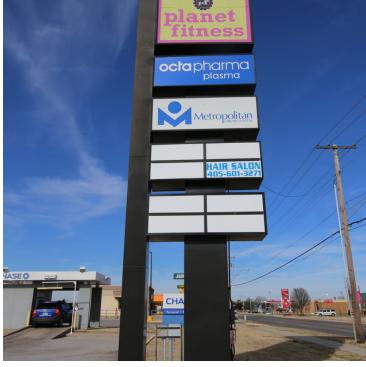

Small Shop space available ideal for restaurant or service

retail. National tenants include Planet Fitness, Family Dollar and Octapharma Plasma. Close proximity to Will

miles to the west with easy access.

#### **SUITES AVAILABLE**

**Sub Market:** South

> Suite 2906 Suite 6125 5.240 sf 1,750 sf Suite 2946 Suite 2912 **Suite 2948** 1,936 sf Suite 2956 **Suite 2952**

2,500 sf

30,107 sf

**Cross Streets:** SW 59th St & S May Ave