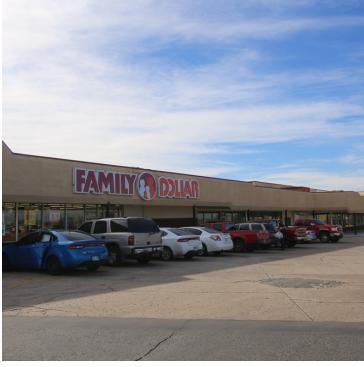

Small Shop space available ideal for restaurant or service

retail. National tenants include Planet Fitness, Family Dollar and Octapharma Plasma. Close proximity to Will

miles to the west with easy access.