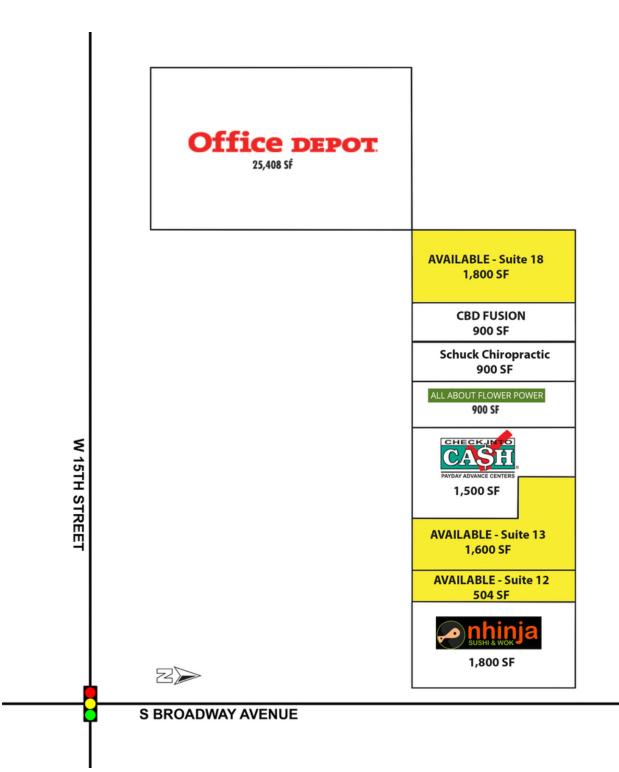

Site Plan - 1427 S Broadway Avenue, Edmond, OK 73034

1427 S Broadway Avenue, Edmond, OK 73034

| OFFERING SUMMARY                                                                         |                                | PROPERTY OVERVIEW                                                                                                                                                                                                                                                                                  |  |  |
|------------------------------------------------------------------------------------------|--------------------------------|----------------------------------------------------------------------------------------------------------------------------------------------------------------------------------------------------------------------------------------------------------------------------------------------------|--|--|
| Available SF - 3 Spaces:                                                                 | 504 SF<br>1,600 SF<br>1,800 SF | Join Office Depot and Nhinja Sushi in the soon to be renovated Berkshire<br>Plaza. A rare market location at one of Edmond's busiest intersections.<br>Great traffic, visibility and access. Local submarket is undergoing<br>considerable growth. The best demographics in the metropolitan area. |  |  |
| Lease Rate: \$18.0                                                                       | 00 SF/yr (NNN)                 | Additional area retailers include: Starbucks, Verizon, Chipotle, Big Lots and Ace Hardware.                                                                                                                                                                                                        |  |  |
|                                                                                          |                                | PROPERTY HIGHLIGHTS                                                                                                                                                                                                                                                                                |  |  |
| Lot Size:                                                                                | 3.07 Acres                     | High Traffic Counts                                                                                                                                                                                                                                                                                |  |  |
|                                                                                          |                                | • S Broadway - north/south - 32,674 / 37,803 per car                                                                                                                                                                                                                                               |  |  |
| Building Size:                                                                           | 35,612                         | • E 15th St - east/west - 19,351/19220 per car 120518                                                                                                                                                                                                                                              |  |  |
| Submarket:                                                                               | Edmond                         |                                                                                                                                                                                                                                                                                                    |  |  |
| EV ERNST                                                                                 | GEORG                          | GE WILLIAMS, CCIM JOSH WHITE, CCIM                                                                                                                                                                                                                                                                 |  |  |
| Retail Specialist<br>eernst@priceedwards.com<br>405.843.7474                             |                                | vestment Specialist Retail Specialist<br>@priceedwards.com jwhite@priceedwards.com<br>1270 405.843.7474                                                                                                                                                                                            |  |  |
| 210 Park Ave, Suite 700, Oklahoma City, OK 73102210 Parkpriceedwards.compriceedwards.com |                                | Ave, Suite 700, Oklahoma City, OK 73102 210 Park Ave, Suite 700, Oklahoma City, OK 73102 priceedwards.com                                                                                                                                                                                          |  |  |