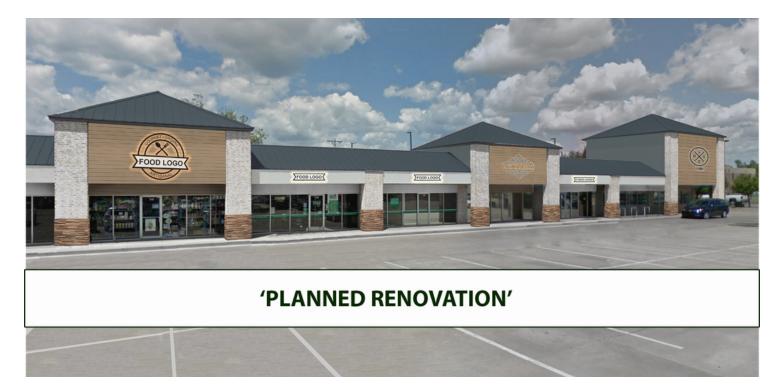

1427 S Broadway Avenue, Edmond, OK 73034

| OFFERING SUMMARY                                                                         |                                | PROPERTY OVERVIEW                                                                                                                                                                                                                                                                                  |  |  |
|------------------------------------------------------------------------------------------|--------------------------------|----------------------------------------------------------------------------------------------------------------------------------------------------------------------------------------------------------------------------------------------------------------------------------------------------|--|--|
| Available SF - 3 Spaces:                                                                 | 504 SF<br>1,600 SF<br>1,800 SF | Join Office Depot and Nhinja Sushi in the soon to be renovated Berkshire<br>Plaza. A rare market location at one of Edmond's busiest intersections.<br>Great traffic, visibility and access. Local submarket is undergoing<br>considerable growth. The best demographics in the metropolitan area. |  |  |
| Lease Rate: \$18.0                                                                       | 00 SF/yr (NNN)                 | Additional area retailers include: Starbucks, Verizon, Chipotle, Big Lots and Ace Hardware.                                                                                                                                                                                                        |  |  |
|                                                                                          |                                | PROPERTY HIGHLIGHTS                                                                                                                                                                                                                                                                                |  |  |
| Lot Size:                                                                                | 3.07 Acres                     | High Traffic Counts                                                                                                                                                                                                                                                                                |  |  |
|                                                                                          |                                | • S Broadway - north/south - 32,674 / 37,803 per car                                                                                                                                                                                                                                               |  |  |
| Building Size:                                                                           | 35,612                         | • E 15th St - east/west - 19,351/19220 per car 120518                                                                                                                                                                                                                                              |  |  |
| Submarket:                                                                               | Edmond                         |                                                                                                                                                                                                                                                                                                    |  |  |
| EV ERNST                                                                                 | GEORG                          | GE WILLIAMS, CCIM JOSH WHITE, CCIM                                                                                                                                                                                                                                                                 |  |  |
| Retail Specialist<br>eernst@priceedwards.com<br>405.843.7474                             |                                | vestment Specialist Retail Specialist<br>@priceedwards.com jwhite@priceedwards.com<br>1270 405.843.7474                                                                                                                                                                                            |  |  |
| 210 Park Ave, Suite 700, Oklahoma City, OK 73102210 Parkpriceedwards.compriceedwards.com |                                | Ave, Suite 700, Oklahoma City, OK 73102 210 Park Ave, Suite 700, Oklahoma City, OK 73102 priceedwards.com                                                                                                                                                                                          |  |  |