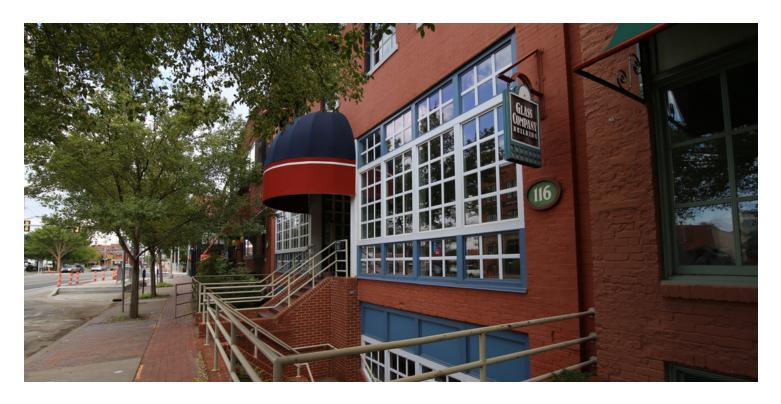

### PROPERTY OVERVIEW

Available SF: 508 - 8,363 SF

Bricktown Central is a three-story office building in Bricktown that spans three historic warehouse buildings (The Baden, The Glass Building, and The Confectionary). Located on a new streetcar stop and next to the new Renaissance Hotel, this building is in the heart of everything that is happening in Bricktown. Office spaces have good natural light and nice ceiling heights.